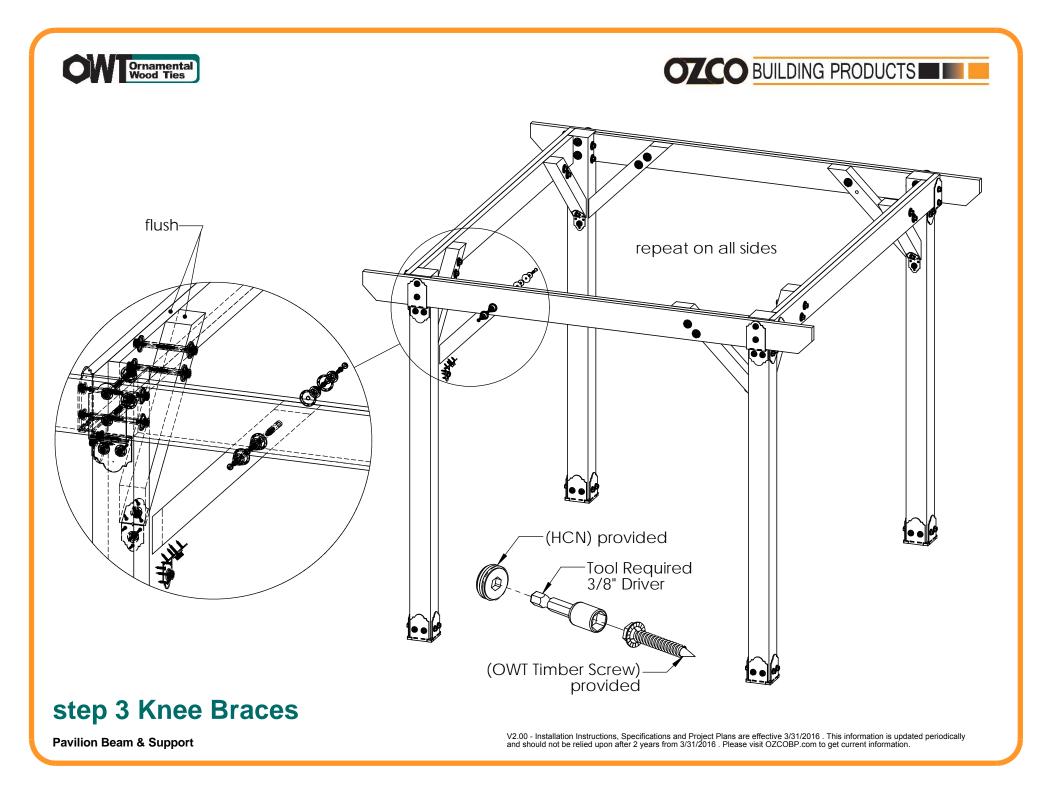

## OZCO Project #208 - 10x20 Pavilion w 6x6 Posts (not used)

Pavilion Beam & Support

Pavilion Truss 10

Pavilion Truss 10

Pavilion Truss 10