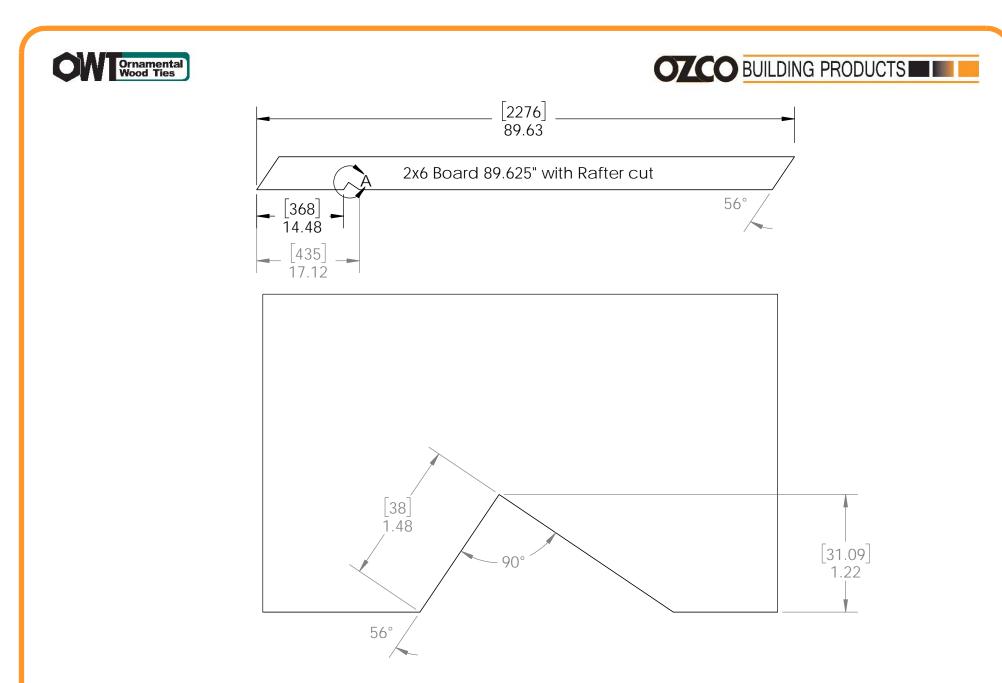

| 6x6x8L      | 6x6x8                                           |
| 3    | 4x4x10L     | 4x4x10                                          |
| 14   | 2x8x10L     | 2x8x10                                          |
| 2    | 2x6x10L     | 2x6x10                                          |
| 26   | 2x6x8L      | 2x6x8                                           |
| 22   | 2x6x6L      | 2x6x6                                           |

### **Material List**

OZCO Project #208 Material List



# Laredo Sunset & Ironwood



Laredo Sunset (566XX series) 2 great styles

Same functionality

choose your connection lifestyle

both styles available for most products



**ENJOY** 

lronwood (517XX series)





## 10x(length) Pavilion cut list: common to all 10' wide Pavilions

**Pavilion Cutlist 10** 



## **Birds Foot 1:1 template**

**Pavilion Cutlist 10** 



## 10x(length) Pavilion cut list: 2x8 length wise boards

**Pavilion Cutlist 10** 



#### Site Plan - OZCO Project #208 - 10x20 Pavilion w 6x6 Posts (not used)

**Pavilion Site Plan** 





## 



note: all post to beams share the same ledge

| ITEM<br>NO. | QTY. | PART<br>NUMBER | DESCRIPTION                                 |
|-------------|------|----------------|---------------------------------------------|
| 1           | 6    | 6x6 Post       | 6x6x96.00                                   |
| 2           | 6    | 56608          | 6x6 Post Base<br>(6x6-PB-LS)                |
| 3           | 4    | 56636          | Post to Beam<br>Bolt Offset (P2B-<br>BO-LS) |
| 4           | 1    | 56610          | 8" Post to Beam<br>(P2B-