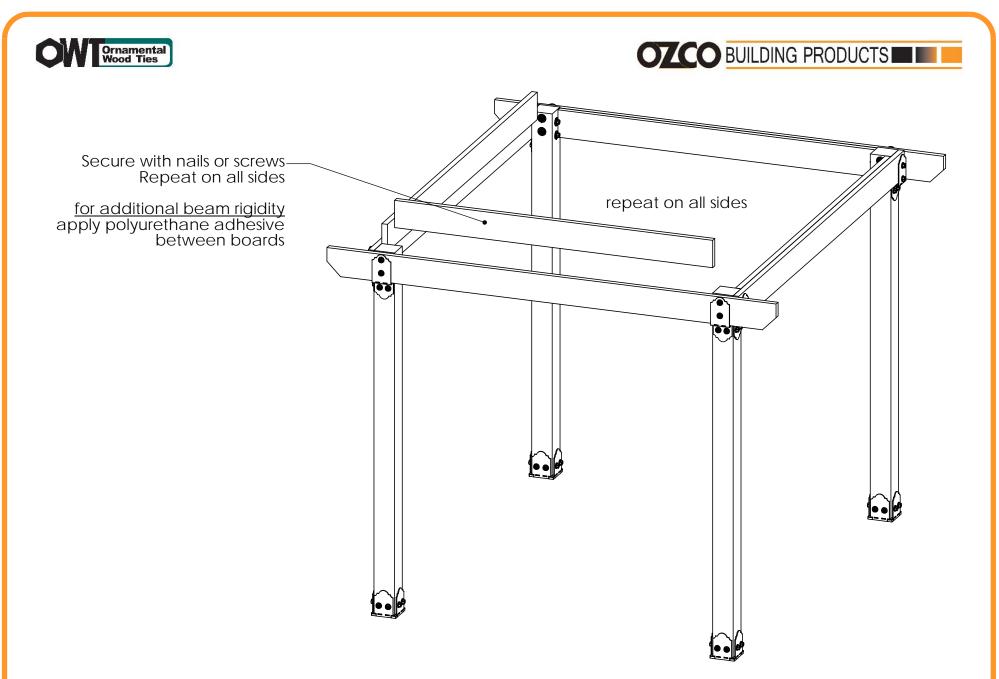

## step 2 Inside Beams

Pavilion Beam & Support

| 5 2 4 |
|-------|
|       |

| ITEM<br>NO | QTY. | PART<br>NUMBER   | DESCRIPTION                                                                               |
|------------|------|------------------|-------------------------------------------------------------------------------------------|
| 1          | 1    | Pavilion<br>Base | OZCO<br>Project #208<br>- 10x20<br>Pavilion w<br>6x6 Posts<br>(not used)<br>Plate, Top 8" |
|            | 1    | 56610-1<br>2     | Plate, Top 8"<br>Post to<br>Beam                                                          |
| 2          | 2    | 2x8<br>Board     | 2x8x117.00                                                                                |
| 3          | 2    | 2x8<br>Board     | 2x8x106.00                                                                                |
| 4          | 4    | 2x8<br>Board     | 2x8x120.00                                                                                |
| 5          | 4    | 2x8<br>Board     | 2x8x99.75                                                                                 |
| 6          | 12   | 4x4 Post         | 4x4x30.00                                                                                 |
| 7          | 3    | 56668            | 4" Flush<br>Inside 45<br>(FI45-LS-4)                                                      |
| 8          | 12   | 56650            | (FI45-LS-4)<br>OWT Timber<br>Bolt 6-8"                                                    |
|            | 0.5  | 56680            | 2" IImber<br>Bolt Heavy<br>Duty Washer<br>(OWT-TBW-2)                                     |
| 9          | 8    | 56650            | OWT Timber<br>Bolt 6-8"                                                                   |
|            | 0.25 | 56680            | 2" Timber<br>Bolt Heavy<br>Duty Washer<br>(OWT-TBW-2)                                     |