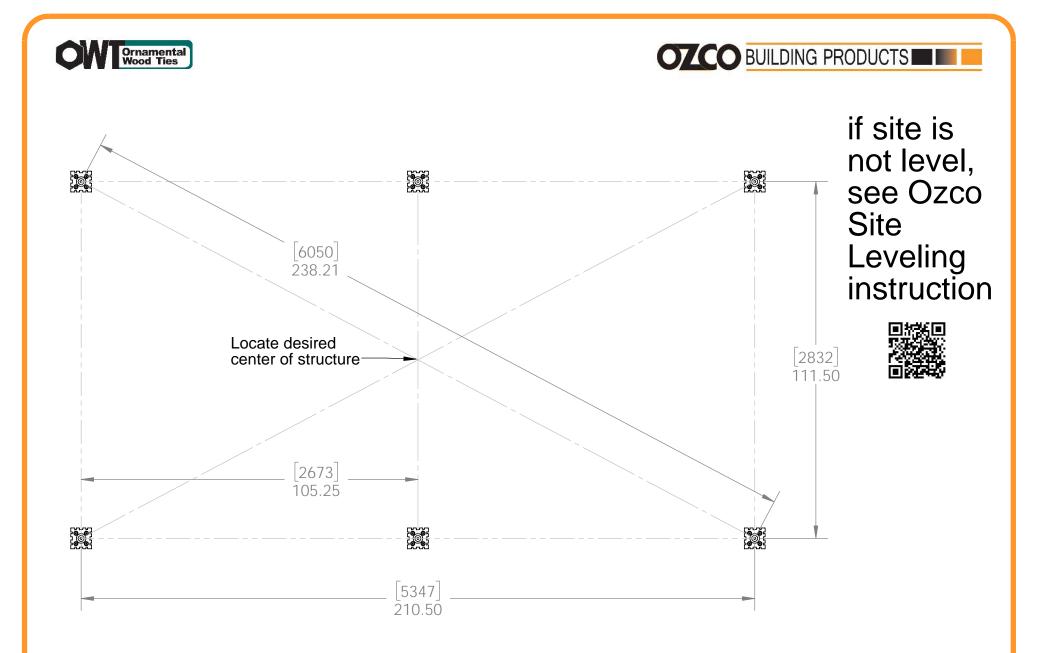

#### Site Plan - OZCO Project #208 - 10x20 Pavilion w 6x6 Posts (not used)

**Pavilion Site Plan** 