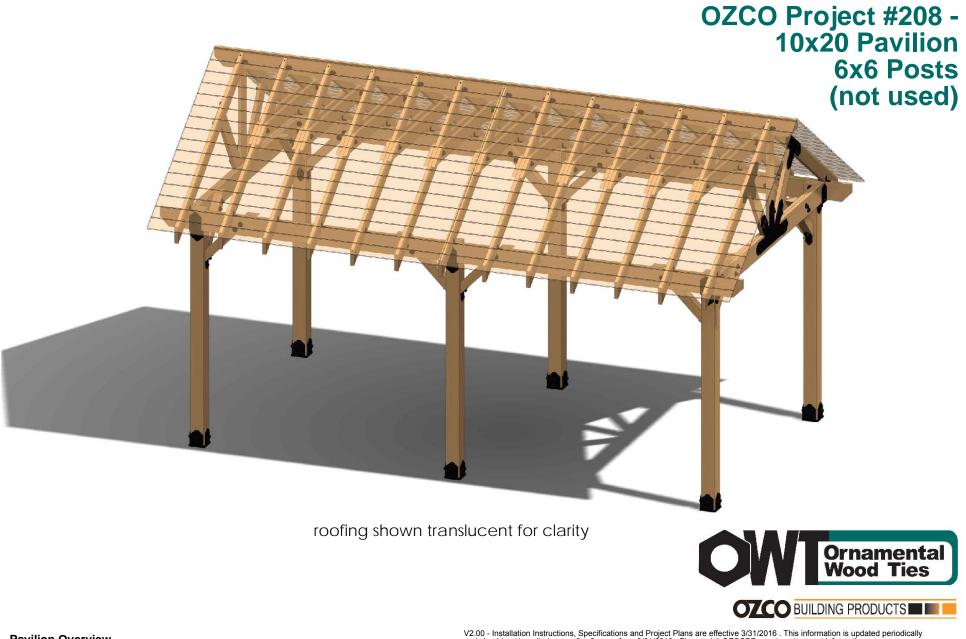

## OZCO Project #208 - 10x20 Pavilion w 6x6 Posts (not used)

**Pavilion Overview** 

| QTY. | PART NUMBER | DESCRIPTION                                     |
|------|-------------|-------------------------------------------------|
| 6    | 56608       | 6x6 Post Base (6x6-PB-LS)                       |
| 4    | 56636       | Post to Beam Bolt Offset (P2B-BO-LS)            |
| 1    | 56610       | 8" Post to Beam (P2B-LS-8)                      |
| 3    | 56668       | 4" Flush Inside 45 (FI45-LS-4)                  |
| 12   | 56650       | OWT Timber Bolt 6-8"                            |
| 14   | 56680       | 2" Timber Bolt Heavy Duty Washer<br>(OWT-TBW-2) |
| 8    | 56650       | OWT Timber Bolt 6-8"                            |
| 2    | 56619       | Truss Base Fan 8:12                             |
| 11   | 56611       | Truss Accent (TA-LS)                            |
| 2    | 56625       | OWI Timber Screw 1-3/4"                         |
| 2    | 56612       | "T" Tie Plate (TTP)                             |
| 11   | 56649       | OWT Timber Bolt 4-6"                            |
| 6    | 56617       | 2" Standard Rafter Clip (RC-LS-2)               |
| 6    | 56618       | 4" Standard Rafter Clip (RC-LS-4)               |
| 1    | 56647       | OWI Timber Screw 10"                            |
| 2    | 56627       | OWI Timber Screw 3-3/4"                         |
| 2    | 56629       | OWI Timber Screw 7-1/2"                         |
|      |             |                                                 |
| 6    | 6x6x8L      | 6x6x8                                           |
| 3    | 4x4x10L     | 4x4x10                                          |
| 14   | 2x8x10L     | 2x8x10                                          |
| 2    | 2x6x10L     | 2x6x10                                          |
| 26   | 2x6x8L      | 2x6x8                                           |
| 22   | 2x6x6L      | 2x6x6                                           |