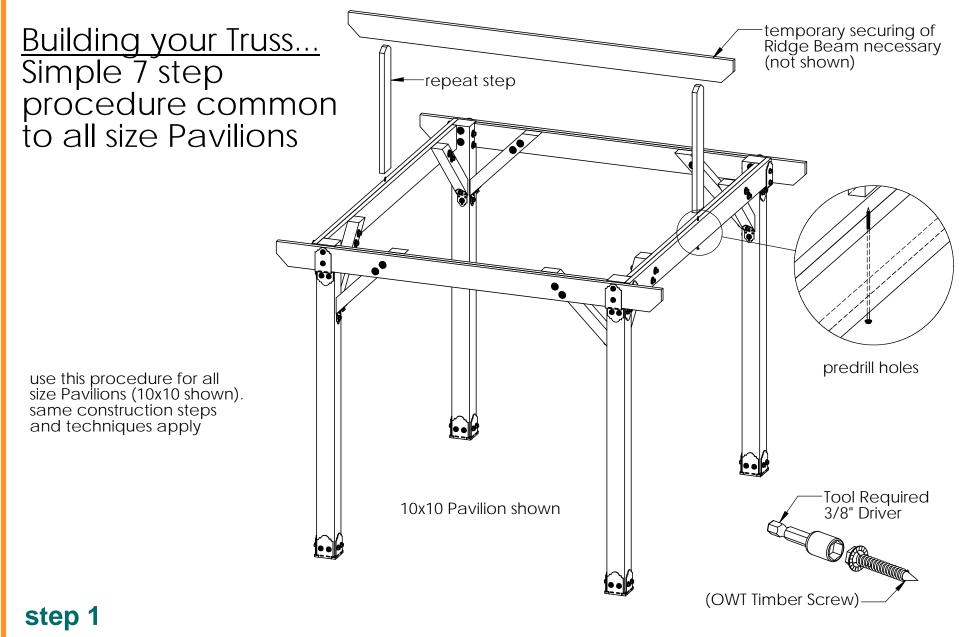

## OZCO Project #208 - 10x20 Pavilion w 6x6 Posts (not used)

Pavilion Beam & Support

Pavilion Truss 10

Pavilion Truss 10

Pavilion Truss 10