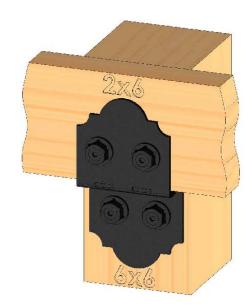

## 

note: all post to beams share the same ledge

| ITEM<br>NO. | QTY. | PART<br>NUMBER | DESCRIPTION                                 |
|-------------|------|----------------|---------------------------------------------|
| 1           | 6    | 6x6 Post       | 6x6x96.00                                   |
| 2           | 6    | 56608          | 6x6 Post Base<br>(6x6-PB-LS)                |
| 3           | 4    | 56636          | Post to Beam<br>Bolt Offset (P2B-<br>BO-LS) |
| 4           | 1    | 56610          | 8" Post to Beam<br>(P2B-LS-8)               |

## step 2 Inside Beams

Pavilion Beam & Support

| 5 2 4 |
|-------|
|       |

| ITEM<br>NO | QTY. | PART<br>NUMBER   | DESCRIPTION                                                                               |
|------------|------|------------------|-------------------------------------------------------------------------------------------|
| 1          | 1    | Pavilion<br>Base | OZCO<br>Project #208<br>- 10x20<br>Pavilion w<br>6x6 Posts<br>(not used)<br>Plate, Top 8" |
|            | 1    | 56610-1<br>2     | Plate, Top 8"<br>Post to<br>Beam                                                          |
| 2          | 2    | 2x8<br>Board     | 2x8x117.00                                                                                |
| 3          | 2    | 2x8<br>Board     | 2x8x106.00                                                                                |
| 4          | 4    | 2x8<br>Board     | 2x8x120.00                                                                                |
| 5          | 4    | 2x8<br>Board     | 2x8x99.75                                                                                 |
| 6          | 12   | 4x4 Post         | 4x4x30.00                                                                                 |
| 7          | 3    | 56668            | 4" Flush<br>Inside 45<br>(FI45-LS-4)                                                      |
| 8          | 12   | 56650            | (FI45-LS-4)<br>OWT Timber<br>Bolt 6-8"                                                    |
|            | 0.5  | 56680            | 2" IImber<br>Bolt Heavy<br>Duty Washer<br>(OWT-TBW-2)                                     |
| 9          | 8    | 56650            | OWT Timber<br>Bolt 6-8"                                                                   |
|            | 0.25 | 56680            | 2" Timber<br>Bolt Heavy<br>Duty Washer<br>(OWT-TBW-2)                                     |