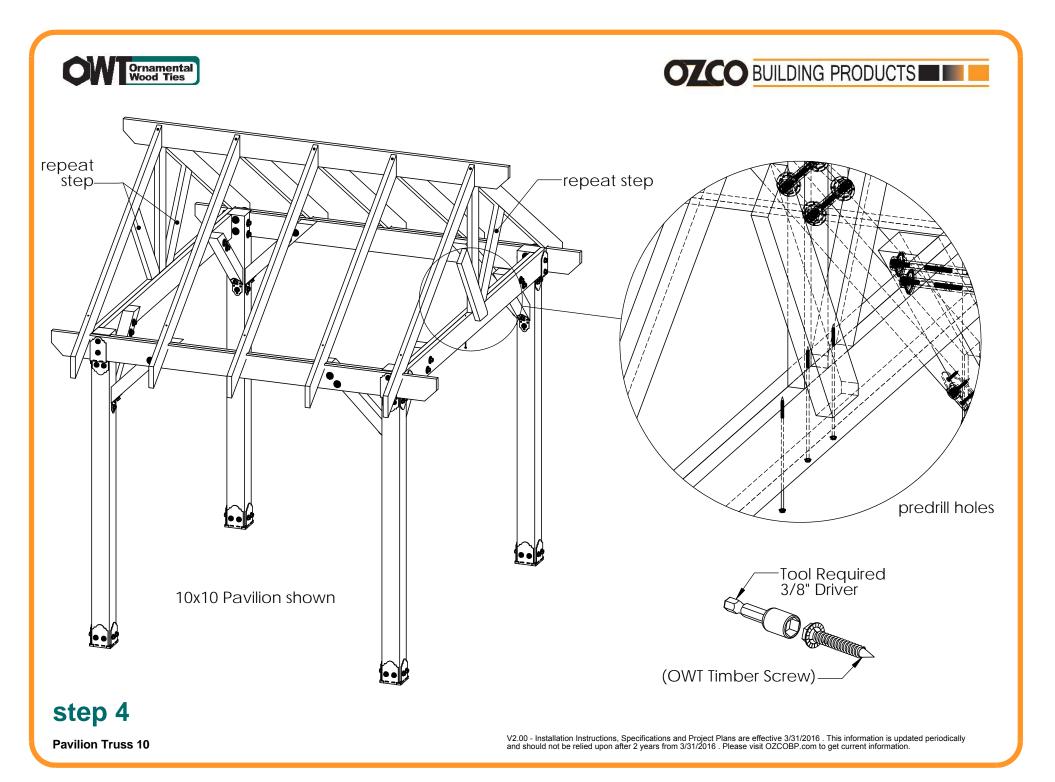

## OZCO Project #208 - 10x20 Pavilion w 6x6 Posts (not used)

Pavilion Beam & Support

Pavilion Truss 10

Pavilion Truss 10

Pavilion Truss 10

## 

**Pavilion Truss 10** 

## OZCO Project #208 - 10x20 Pavilion w 6x6 Posts (not used)

Pavilion Truss 10