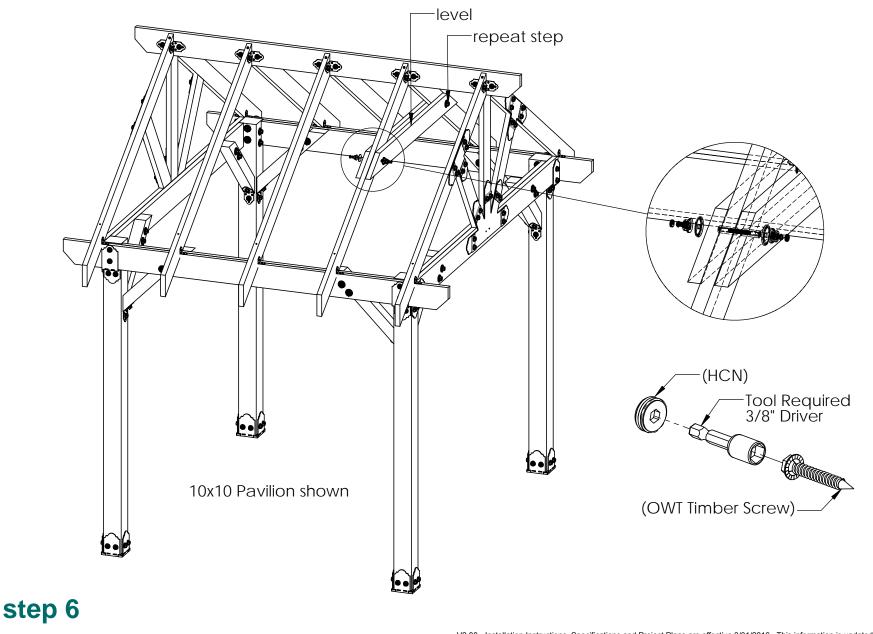

## OZCO Project #208 - 10x20 Pavilion w 6x6 Posts (not used)

Pavilion Beam & Support

Pavilion Truss 10

Pavilion Truss 10

Pavilion Truss 10

## 

**Pavilion Truss 10** 

## OZCO Project #208 - 10x20 Pavilion w 6x6 Posts (not used)

Pavilion Truss 10