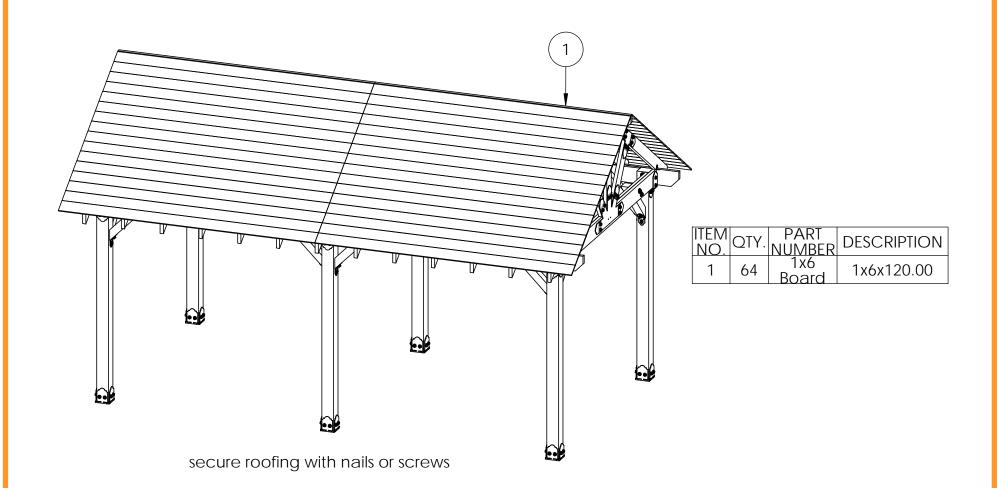

## OZCO Project #208 - 10x20 Pavilion w 6x6 Posts Roofed (not used)

Pavilion Truss 10 Roofing