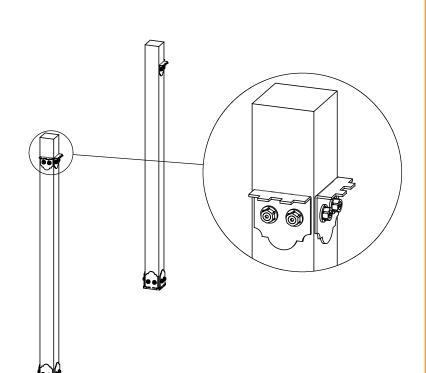

## 

note: all post to beams share the same ledge

| ITEM<br>NO. | QTY. | PART<br>NUMBER | DESCRIPTION                                 |
|-------------|------|----------------|---------------------------------------------|
| 1           | 6    | 6x6 Post       | 6x6x96.00                                   |
| 2           | 6    | 56608          | 6x6 Post Base<br>(6x6-PB-LS)                |
| 3           | 4    | 56636          | Post to Beam<br>Bolt Offset (P2B-<br>BO-LS) |
| 4           | 1    | 56610          | 8" Post to Beam<br>(P2B-LS-8)               |

## OZCO Project #208 - 10x20 Pavilion w 6x6 Posts (not used) ledge

V2.00 - Installation Instructions, Specifications and Project Plans are effective 3/31/2016 . This information is updated periodically and should not be relied upon after 2 years from 3/31/2016 . Please visit OZCOBP.com to get current information.