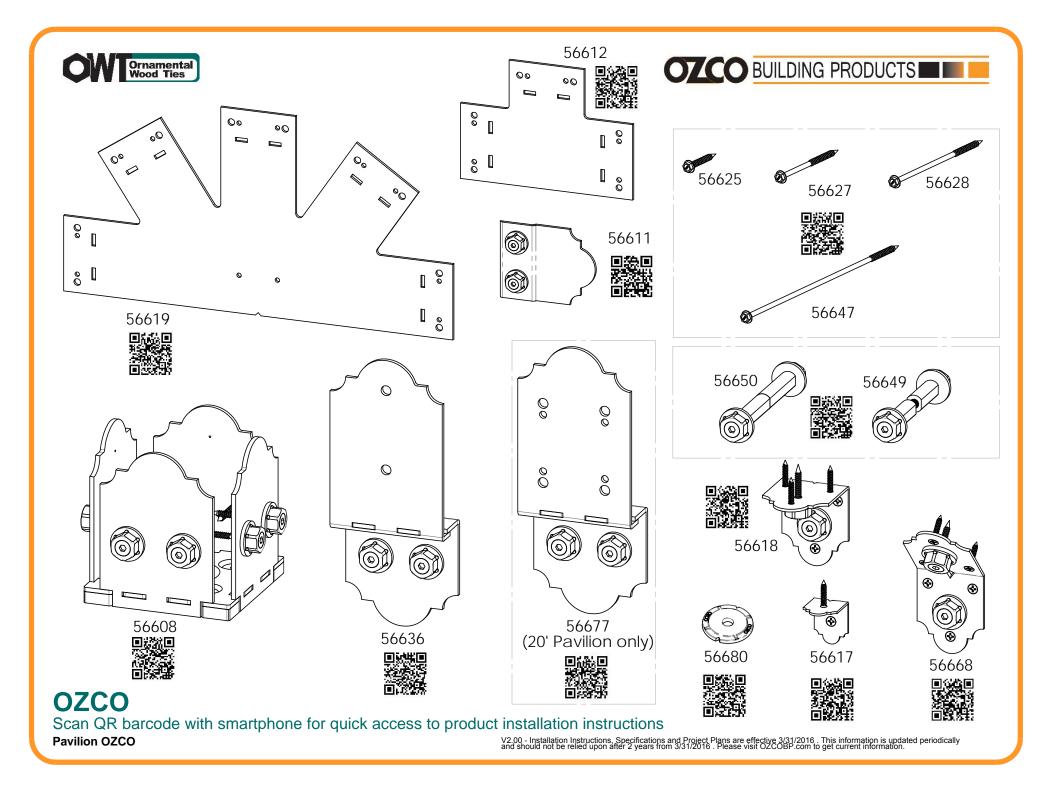

## OZCO Project #208 - 10x20 Pavilion w 6x6 Posts (not used)

**Pavilion Overview** 

| QTY. | PART NUMBER | DESCRIPTION                                     |
|------|-------------|-------------------------------------------------|
| 6    | 56608       | 6x6 Post Base (6x6-PB-LS)                       |
| 4    | 56636       | Post to Beam Bolt Offset (P2B-BO-LS)            |
| 1    | 56610       | 8" Post to Beam (P2B-LS-8)                      |
| 3    | 56668       | 4" Flush Inside 45 (FI45-LS-4)                  |
| 12   | 56650       | OWT Timber Bolt 6-8"                            |
| 14   | 56680       | 2" Timber Bolt Heavy Duty Washer<br>(OWT-TBW-2) |
| 8    | 56650       | OWT Timber Bolt 6-8"                            |
| 2    | 56619       | Truss Base Fan 8:12                             |
| 11   | 56611       | Truss Accent (TA-LS)                            |
| 2    | 56625       | OWI Timber Screw 1-3/4"                         |
| 2    | 56612       | "T" Tie Plate (TTP)                             |
| 11   | 56649       | OWT Timber Bolt 4-6"                            |
| 6    | 56617       | 2" Standard Rafter Clip (RC-LS-2)               |
| 6    | 56618       | 4" Standard Rafter Clip (RC-LS-4)               |
| 1    | 56647       | OWI Timber Screw 10"                            |
| 2    | 56627       | OWI Timber Screw 3-3/4"                         |
| 2    | 56629       | OWI Timber Screw 7-1/2"                         |
|      |             |                                                 |
| 6    | 6x6x8L      | 6x6x8                                           |
| 3    | 4x4x10L     | 4x4x10                                          |
| 14   | 2x8x10L     | 2x8x10                                          |
| 2    | 2x6x10L     | 2x6x10                                          |
| 26   | 2x6x8L      | 2x6x8                                           |
| 22   | 2x6x6L      | 2x6x6                                           |

### **Material List**

OZCO Project #208 Material List