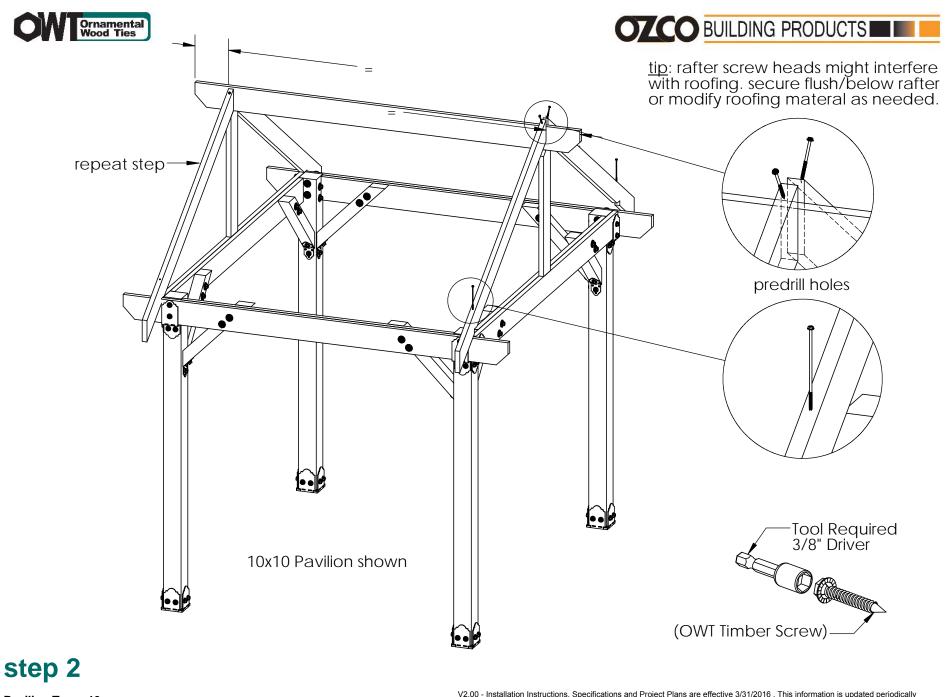

## step 2 Inside Beams

Pavilion Beam & Support

| 5 2 4 |
|-------|
|       |

| ITEM<br>NO | QTY. | PART<br>NUMBER   | DESCRIPTION                                                                               |
|------------|------|------------------|-------------------------------------------------------------------------------------------|
| 1          | 1    | Pavilion<br>Base | OZCO<br>Project #208<br>- 10x20<br>Pavilion w<br>6x6 Posts<br>(not used)<br>Plate, Top 8" |
|            | 1    | 56610-1<br>2     | Plate, Top 8"<br>Post to<br>Beam                                                          |
| 2          | 2    | 2x8<br>Board     | 2x8x117.00                                                                                |
| 3          | 2    | 2x8<br>Board     | 2x8x106.00                                                                                |
| 4          | 4    | 2x8<br>Board     | 2x8x120.00                                                                                |
| 5          | 4    | 2x8<br>Board     | 2x8x99.75                                                                                 |
| 6          | 12   | 4x4 Post         | 4x4x30.00                                                                                 |
| 7          | 3    | 56668            | 4" Flush<br>Inside 45<br>(FI45-LS-4)                                                      |
| 8          | 12   | 56650            | (FI45-LS-4)<br>OWT Timber<br>Bolt 6-8"                                                    |
|            | 0.5  | 56680            | 2" IImber<br>Bolt Heavy<br>Duty Washer<br>(OWT-TBW-2)                                     |
| 9          | 8    | 56650            | OWT Timber<br>Bolt 6-8"                                                                   |
|            | 0.25 | 56680            | 2" Timber<br>Bolt Heavy<br>Duty Washer<br>(OWT-TBW-2)                                     |