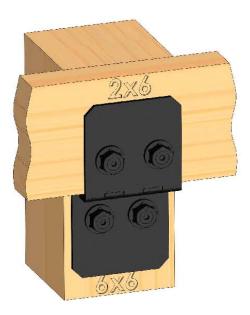

## 

note: all post to beams share the same ledge

| ITEM<br>NO. | QTY. | PART<br>NUMBER | DESCRIPTION                                 |
|-------------|------|----------------|---------------------------------------------|
| 1           | 6    | 6x6 Post       | 6x6x96.00                                   |
| 2           | 6    | 56608          | 6x6 Post Base<br>(6x6-PB-LS)                |
| 3           | 4    | 56636          | Post to Beam<br>Bolt Offset (P2B-<br>BO-LS) |
| 4           | 1    | 56610          | 8" Post to Beam<br>(P2B-LS-8)               |

## step 2 Inside Beams

Pavilion Beam & Support

| 5 2 4 |
|-------|
|       |

| ITEM<br>NO | QTY. | PART<br>NUMBER   | DESCRIPTION                                                                               |
|------------|------|------------------|-------------------------------------------------------------------------------------------|
| 1          | 1    | Pavilion<br>Base | OZCO<br>Project #208<br>- 10x20<br>Pavilion w<br>6x6 Posts<br>(not used)<br>Plate, Top 8" |
|            | 1    | 56610-1<br>2     | Plate, Top 8"<br>Post to<br>Beam                                                          |
| 2          | 2    | 2x8<br>Board     | 2x8x117.00                                                                                |
| 3          | 2    | 2x8<br>Board     | 2x8x106.00                                                                                |
| 4          | 4    | 2x8<br>Board     | 2x8x120.00                                                                                |
| 5          | 4    | 2x8<br>Board     | 2x8x99.75                                                                                 |
| 6          | 12   | 4x4 Post         | 4x4x30.00                                                                                 |
| 7          | 3    | 56668            | 4" Flush<br>Inside 45<br>(FI45-LS-4)                                                      |
| 8          | 12   | 56650            | (FI45-LS-4)<br>OWT Timber<br>Bolt 6-8"                                                    |
|            | 0.5  | 56680            | 2" IImber<br>Bolt Heavy<br>Duty Washer<br>(OWT-TBW-2)                                     |
| 9          | 8    | 56650            | OWT Timber<br>Bolt 6-8"                                                                   |
|            | 0.25 | 56680            | 2" Timber<br>Bolt Heavy<br>Duty Washer<br>(OWT-TBW-2)                                     |