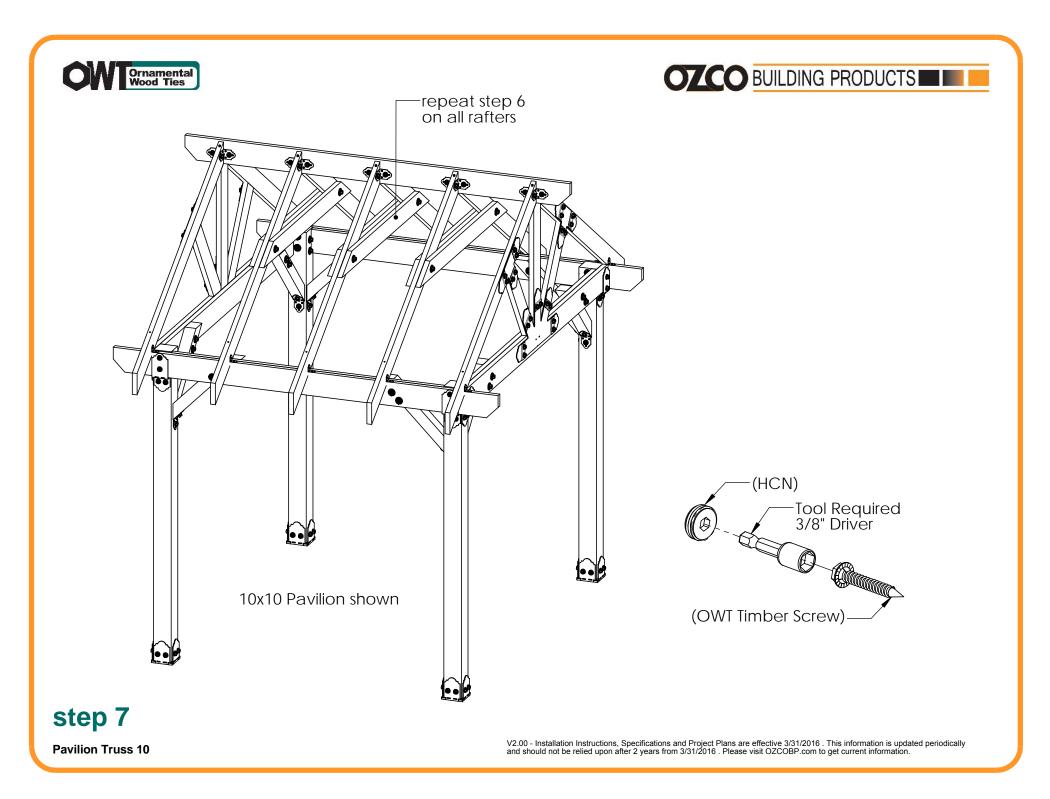

## OZCO Project #208 - 10x20 Pavilion w 6x6 Posts (not used)

Pavilion Beam & Support

Pavilion Truss 10

Pavilion Truss 10

Pavilion Truss 10

## 

**Pavilion Truss 10** 

## OZCO Project #208 - 10x20 Pavilion w 6x6 Posts (not used)

Pavilion Truss 10