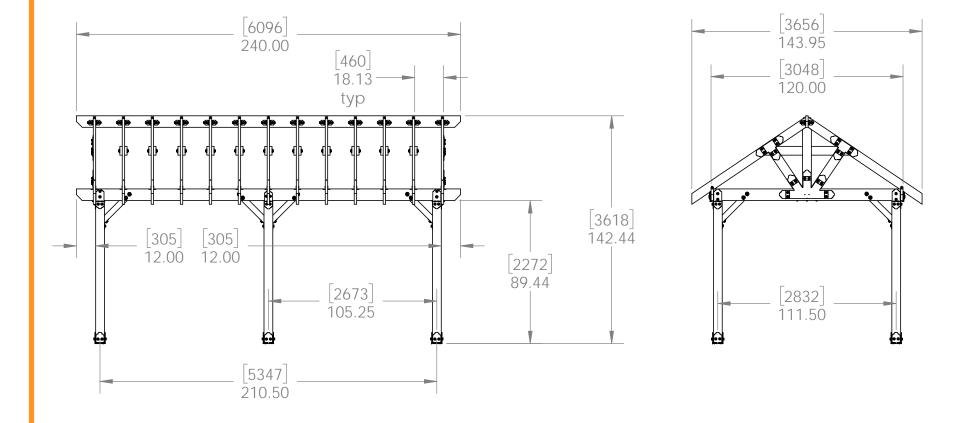

#### Site Plan - OZCO Project #208 - 10x20 Pavilion w 6x6 Posts (not used)

**Pavilion Site Plan** 