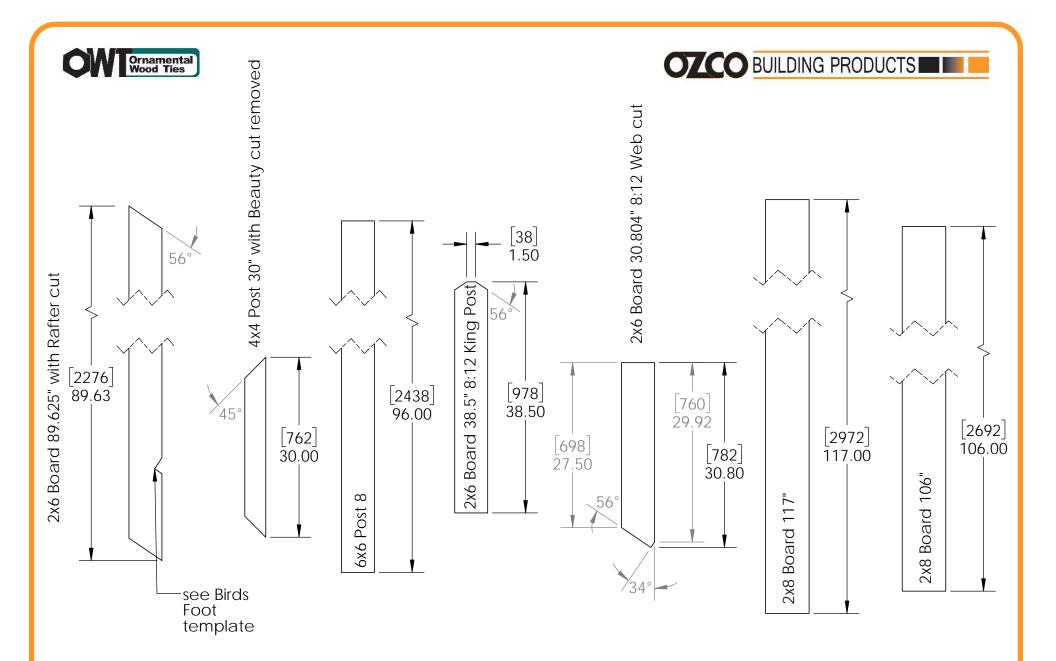

## 10x(length) Pavilion cut list: common to all 10' wide Pavilions

**Pavilion Cutlist 10** 

## **Birds Foot 1:1 template**

**Pavilion Cutlist 10** 

## 10x(length) Pavilion cut list: 2x8 length wise boards

**Pavilion Cutlist 10** 