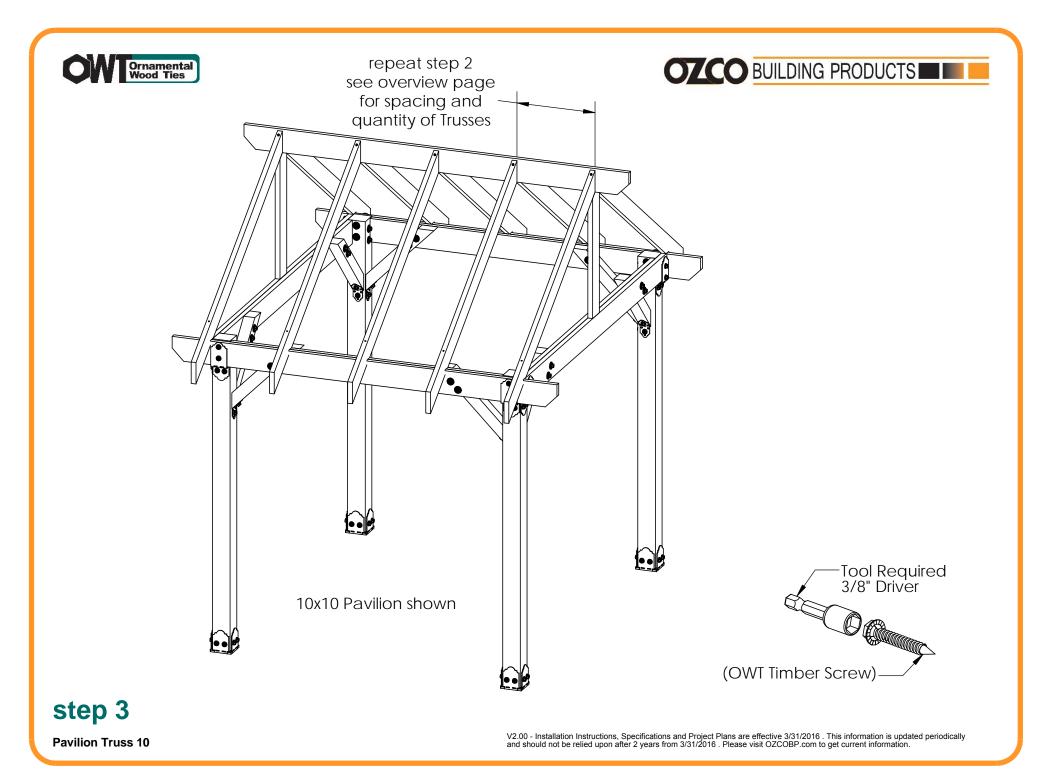

## OZCO Project #208 - 10x20 Pavilion w 6x6 Posts (not used)

Pavilion Beam & Support

Pavilion Truss 10

Pavilion Truss 10

Pavilion Truss 10

## 

**Pavilion Truss 10** 

## OZCO Project #208 - 10x20 Pavilion w 6x6 Posts (not used)

Pavilion Truss 10