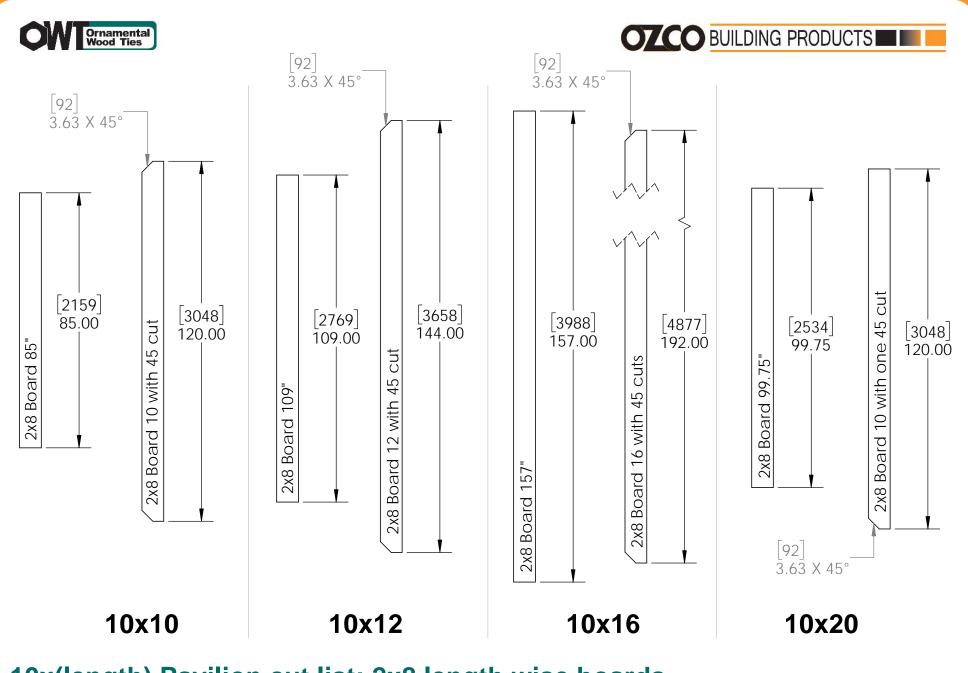

## 10x(length) Pavilion cut list: 2x8 length wise boards

**Pavilion Cutlist 10** 