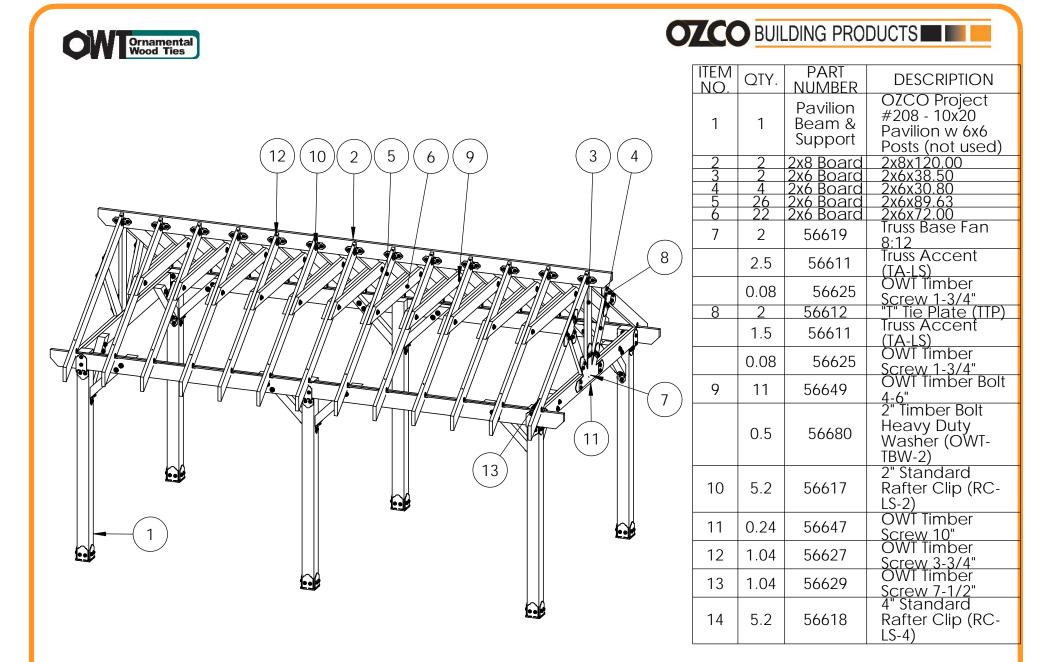

## OZCO Project #208 - 10x20 Pavilion w 6x6 Posts (not used)

Pavilion Beam & Support

Pavilion Truss 10

Pavilion Truss 10

Pavilion Truss 10

## OZCO Project #208 - 10x20 Pavilion w 6x6 Posts (not used)

Pavilion Truss 10