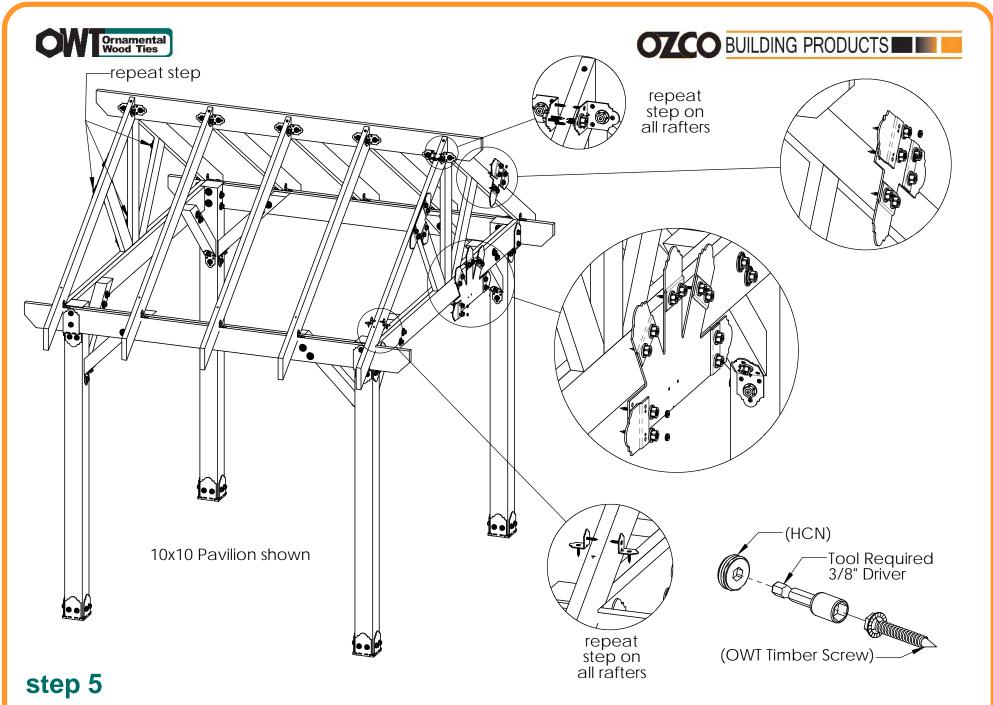

## OZCO Project #208 - 10x20 Pavilion w 6x6 Posts (not used)

Pavilion Beam & Support

Pavilion Truss 10

Pavilion Truss 10

Pavilion Truss 10

## 

**Pavilion Truss 10** 

## OZCO Project #208 - 10x20 Pavilion w 6x6 Posts (not used)

Pavilion Truss 10