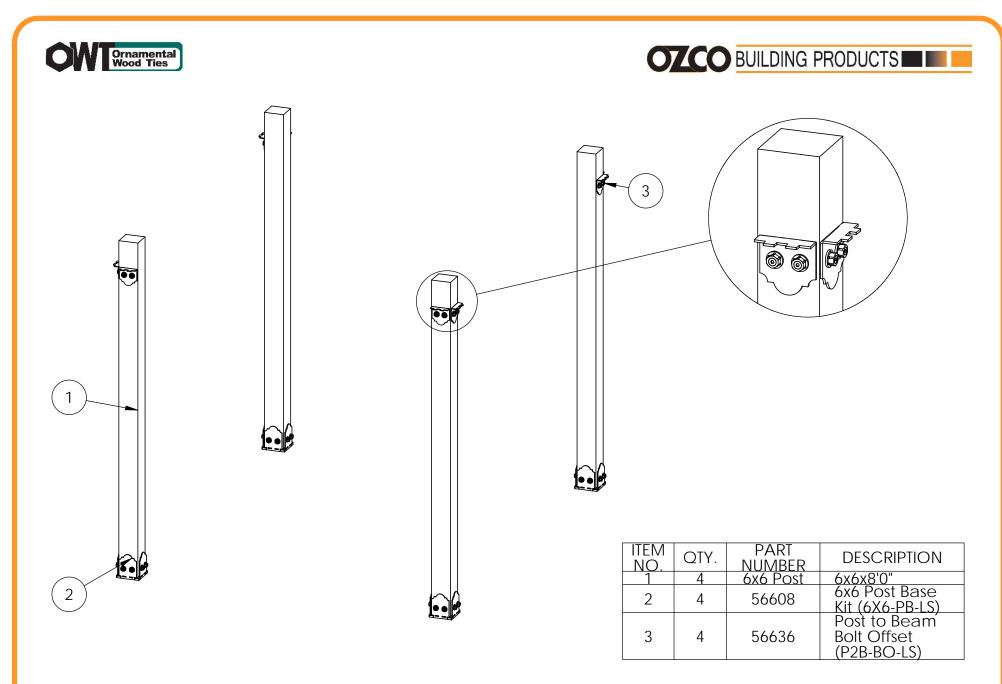

#### OZCO Project #205 - 10x10 Pavilion w 6x6 Posts

**Pavilion Overview** 

**Pavilion Overview** 

|             | QTY. | PART NUMBER | DESCRIPTION                                  |
|-------------|------|-------------|----------------------------------------------|
| 4 56608     |      | 56608       | 6x6 Post Base (6x6-PB-LS)                    |
| 4 56636 Pos |      | 56636       | Post to Beam Bolt Offset (P2B-BO-LS)         |
|             | 2    | 56619       | Truss Base Fan 8:12                          |
|             | 2    | 56612       | "Τ" Tie Plate (ΠΡ)                           |
|             | 11   | 56611       | Truss Accent (TA-LS)                         |
|             | 2    | 56625       | OWI Timber Screw 1-3/4"                      |
|             | 3    | 56649       | OWI Timber Bolt 4-6"                         |
|             | 2    | 56617       | 2" Standard Rafter Clip (RC-LS-2)            |
|             | 2    | 56618       | 4" Standard Rafter Clip (RC-LS-4)            |
|             | 2    | 56668       | 4" Flush Inside 45 (F145-LS-4)               |
|             | 16   | 56650       | OWI Timber Bolt 6-8"                         |
|             | 8    | 56680       | 2" Timber Bolt Heavy Duty Washer (OWT-TBW-2) |
|             | 1    | 56647       | OWI Timber Screw 10"                         |
|             | 1    | 56627       | OWI Timber Screw 3-3/4"                      |
|             | 1    | 56629       | OWI Timber Screw 7-1/2"                      |
|             |      |             |                                              |
|             |      |             |                                              |
|             | 4    | 6x6x8L      | 6x6x8                                        |
|             | 2    | 4x4X12L     | 4x4x12                                       |
|             | 7    | 2x8X10L     | 2x8X10                                       |
|             | 1    | 2x8X16L     | 2x8X16                                       |
|             | 11   | 2x6X8L      | 2x6X8                                        |
|             | 4    | 2x6X12L     | 2x6X12                                       |
|             |      |             |                                              |