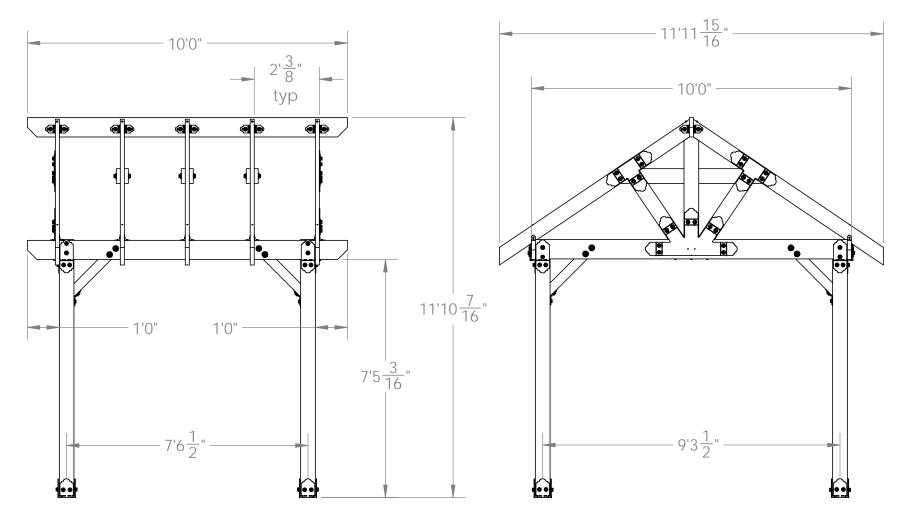

**Pavilion Overview** 

shown without roofing for clarity

#### OZCO Project #205 - 10x10 Pavilion w 6x6 Posts

**Pavilion Overview** 

**Pavilion Overview** 

|             | QTY. | PART NUMBER | DESCRIPTION                                  |
|-------------|------|-------------|----------------------------------------------|
| 4 56608     |      | 56608       | 6x6 Post Base (6x6-PB-LS)                    |
| 4 56636 Pos |      | 56636       | Post to Beam Bolt Offset (P2B-BO-LS)         |
|             | 2    | 56619       | Truss Base Fan 8:12                          |
|             | 2    | 56612       | "Τ" Tie Plate (ΠΡ)                           |
|             | 11   | 56611       | Truss Accent (TA-LS)                         |
|             | 2    | 56625       | OWI Timber Screw 1-3/4"                      |
|             | 3    | 56649       | OWI Timber Bolt 4-6"                         |
|             | 2    | 56617       | 2" Standard Rafter Clip (RC-LS-2)            |
|             | 2    | 56618       | 4" Standard Rafter Clip (RC-LS-4)            |
|             | 2    | 56668       | 4" Flush Inside 45 (F145-LS-4)               |
|             | 16   | 56650       | OWI Timber Bolt 6-8"                         |
|             | 8    | 56680       | 2" Timber Bolt Heavy Duty Washer (OWT-TBW-2) |
|             | 1    | 56647       | OWI Timber Screw 10"                         |
|             | 1    | 56627       | OWI Timber Screw 3-3/4"                      |
|             | 1    | 56629       | OWI Timber Screw 7-1/2"                      |
|             |      |             |                                              |
|             |      |             |                                              |
|             | 4    | 6x6x8L      | 6x6x8                                        |
|             | 2    | 4x4X12L     | 4x4x12                                       |
|             | 7    | 2x8X10L     | 2x8X10                                       |
|             | 1    | 2x8X16L     | 2x8X16                                       |
|             | 11   | 2x6X8L      | 2x6X8                                        |
|             | 4    | 2x6X12L     | 2x6X12                                       |
|             |      |             |                                              |