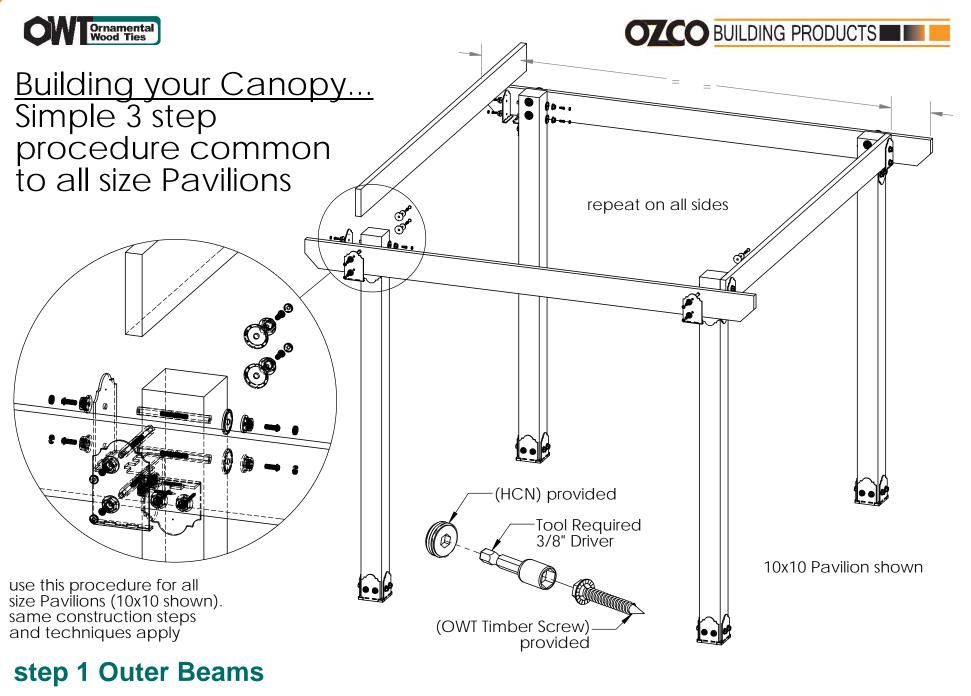

#### OZCO Project #205 - 10x10 Pavilion w 6x6 Posts

Pavilion Beam & Support

Pavilion Beam & Support