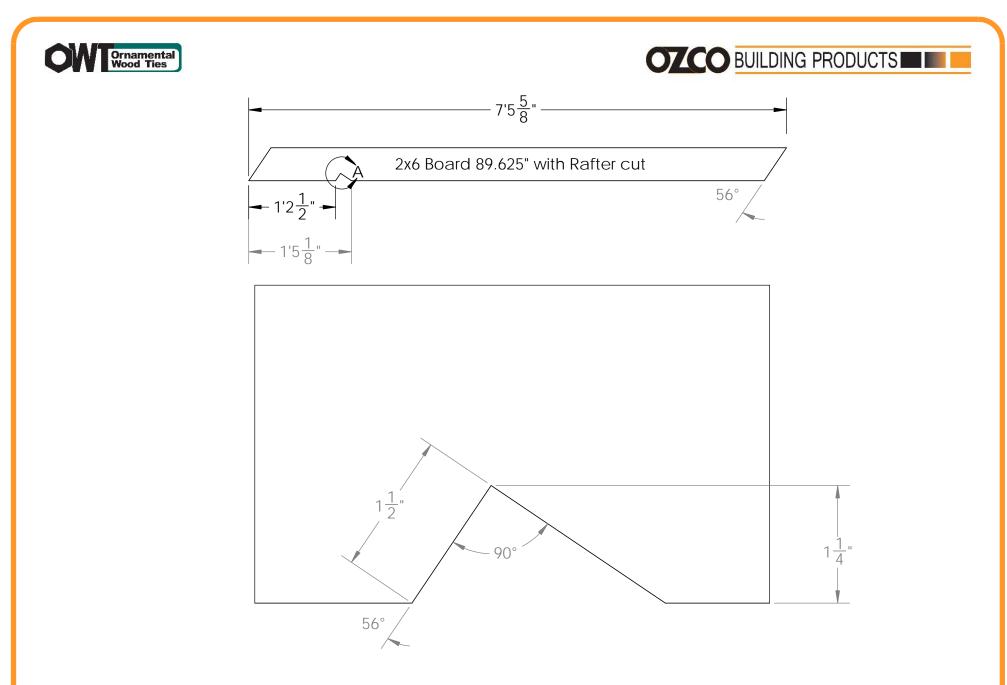

12L     | 2x6X12                                       |
|             |      |             |                                              |

#### **Material List**

OZCO Project #205 Material List



Pavilion OZCO

# Laredo Sunset & Ironwood



Laredo Sunset (566XX series) 2 great styles

Same functionality

choose your connection lifestyle

both styles available for most products



**ENJOY** 

lronwood (517XX series)



V2.00 - Installation Instructions, Specifications and Project Plans are effective 2/21/2017 . This information is updated periodically and should not be relied upon after 2 years from 2/21/2017 . Please visit OZCOBP.com to get current information.

Laredo Sunset & Ironwood



#### 10x(length) Pavilion cut list: common to all 10' wide Pavilions

**Pavilion Cutlist 10** 



#### **Birds Foot 1:1 template**

**Pavilion Cutlist 10** 



#### **Pavilion Cutlist 10**







if site is not level, see Ozco Site Leveling

#### Site Plan - OZCO Project #205 - 10x10 Pavilion w 6x6 Posts

**Pavilion Site Plan** 



#### OZCO Project #205 - 10x10 Pavilion w 6x6 Posts ledge

**Pavilion Base** 





| ITEM<br>NO. | QTY. | PART<br>NUMBER   | DESCRIPTION                                                |
|-------------|------|------------------|------------------------------------------------------------|
| 1           | 1    | Pavilion<br>Base | OZCO<br>Project #205<br>- 10x10<br>Pavilion w<br>6x6 Posts |
| 2           | 2    | 2x8<br>Board     | 2x8x10'0"                                                  |
| 5           | 2    | 2x8<br>Board     | 2x8x9'9"