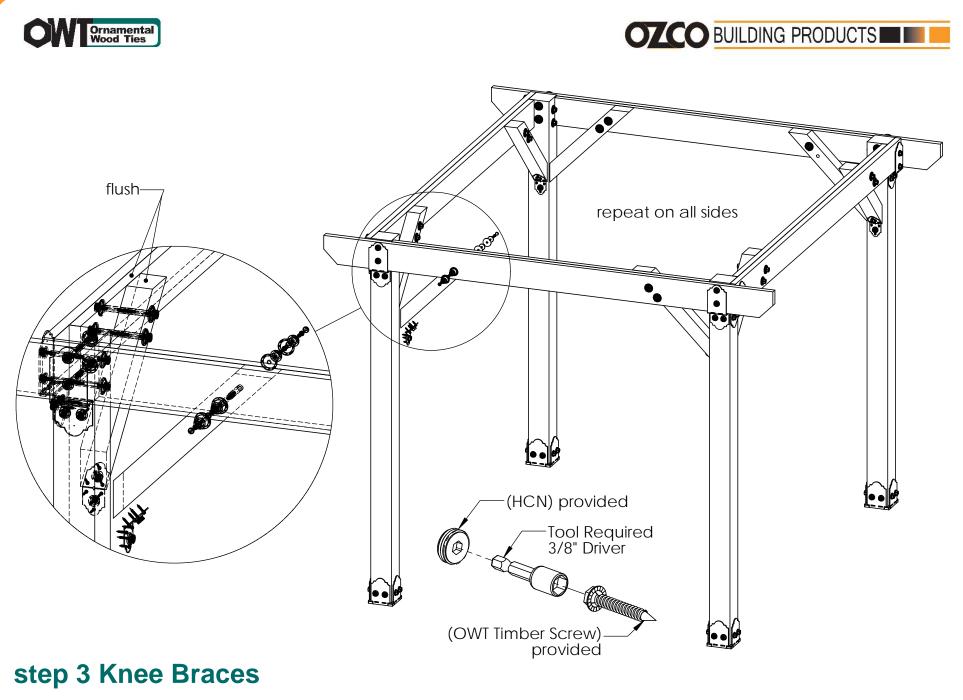

#### OZCO Project #205 - 10x10 Pavilion w 6x6 Posts

Pavilion Beam & Support

Pavilion Beam & Support