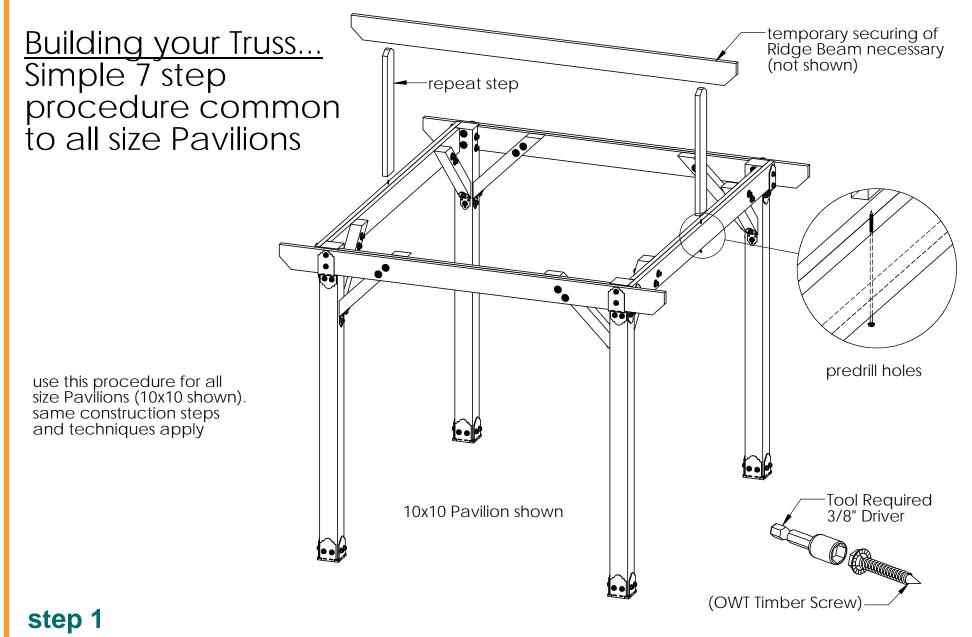

#### OZCO Project #205 - 10x10 Pavilion w 6x6 Posts

**Pavilion Truss 10** 

Pavilion Truss 10

**Pavilion Truss 10** 

**Pavilion Truss 10** 

Pavilion Truss 10

Pavilion Truss 10