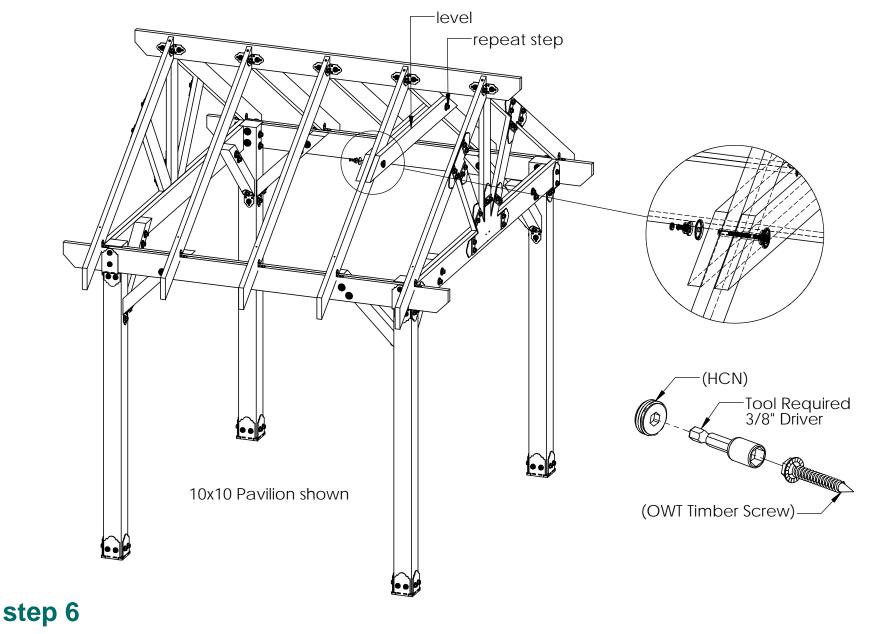

#### OZCO Project #205 - 10x10 Pavilion w 6x6 Posts

**Pavilion Truss 10** 

Pavilion Truss 10

**Pavilion Truss 10** 

**Pavilion Truss 10** 

Pavilion Truss 10

Pavilion Truss 10