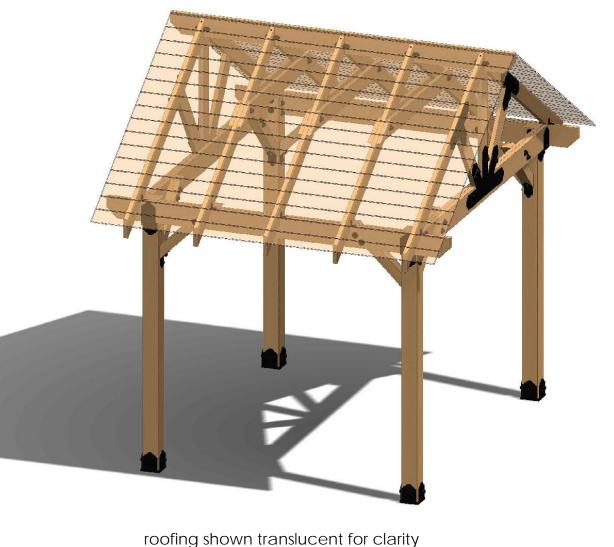

#### OZCO Project #205 - 10x10 Pavilion w 6x6 Posts Roofed

Pavilion Truss 10 Roofing