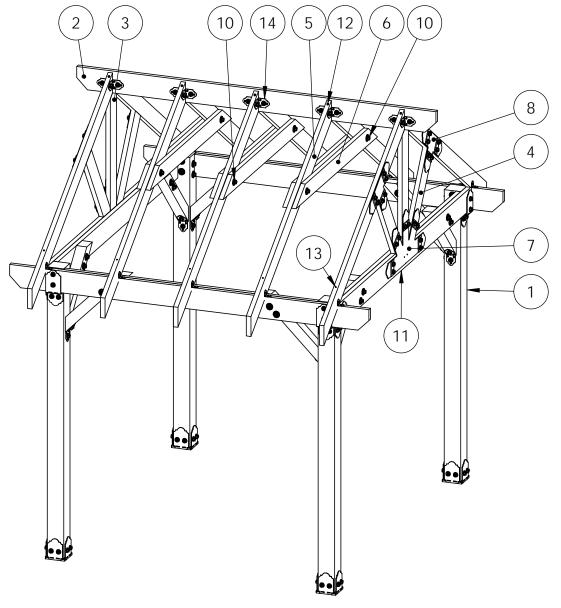

#### OZCO Project #205 - 10x10 Pavilion w 6x6 Posts

**Pavilion Truss 10** 

Pavilion Truss 10

**Pavilion Truss 10** 

**Pavilion Truss 10** 

Pavilion Truss 10

Pavilion Truss 10