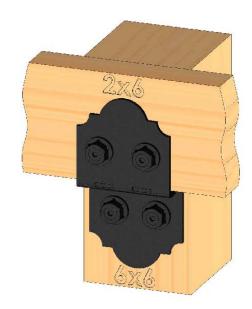

#### OZCO Project #205 - 10x10 Pavilion w 6x6 Posts ledge

**Pavilion Base** 

| ITEM<br>NO. | QTY. | PART<br>NUMBER   | DESCRIPTION                                                |
|-------------|------|------------------|------------------------------------------------------------|
| 1           | 1    | Pavilion<br>Base | OZCO<br>Project #205<br>- 10x10<br>Pavilion w<br>6x6 Posts |
| 2           | 2    | 2x8<br>Board     | 2x8x10'0"                                                  |
| 5           | 2    | 2x8<br>Board     | 2x8x9'9"                                                   |
| 4           | 2    | 2x8<br>Board     | 2x8x8'10"                                                  |
| 5           | 2    | 2x8<br>Board     | 2x8x7'1"                                                   |
| 6           | 8    | 4x4 Post         | 4x4x2'6"                                                   |
| 7           | 2    | 56668            | 4" Flush<br>Inside 45<br>(FI45-LS-4)<br>OWT Timber         |
| 9           | 8    | 56650            | Bolt 6-8"                                                  |
|             | 8    | 56680            | 2" Timber<br>Bolt Heavy<br>Duty Washer<br>(OWT-TBW-2)      |
| 9           | 8    | 56650            | OWT Timber<br>Bolt 6-8"                                    |
|             | 4    | 56680            | 2" Timber<br>Bolt Heavy<br>Duty Washer<br>(OWT-TBW-2)      |