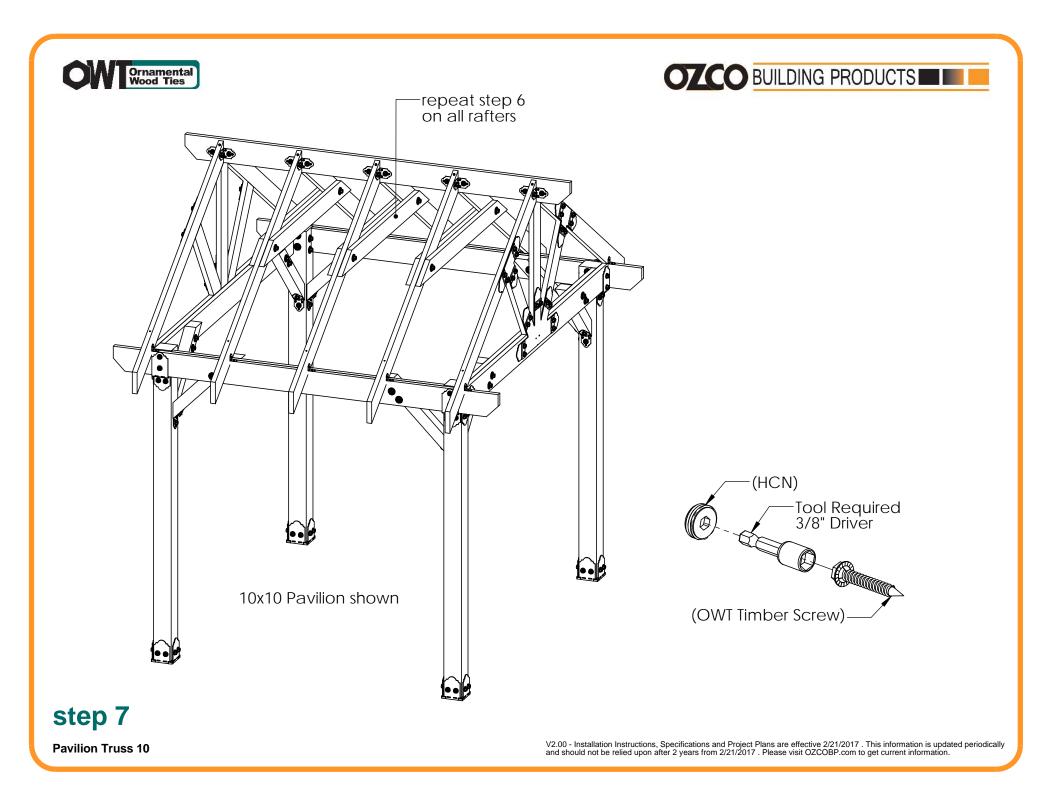

#### OZCO Project #205 - 10x10 Pavilion w 6x6 Posts

**Pavilion Truss 10** 

Pavilion Truss 10

**Pavilion Truss 10** 

**Pavilion Truss 10** 

Pavilion Truss 10

Pavilion Truss 10