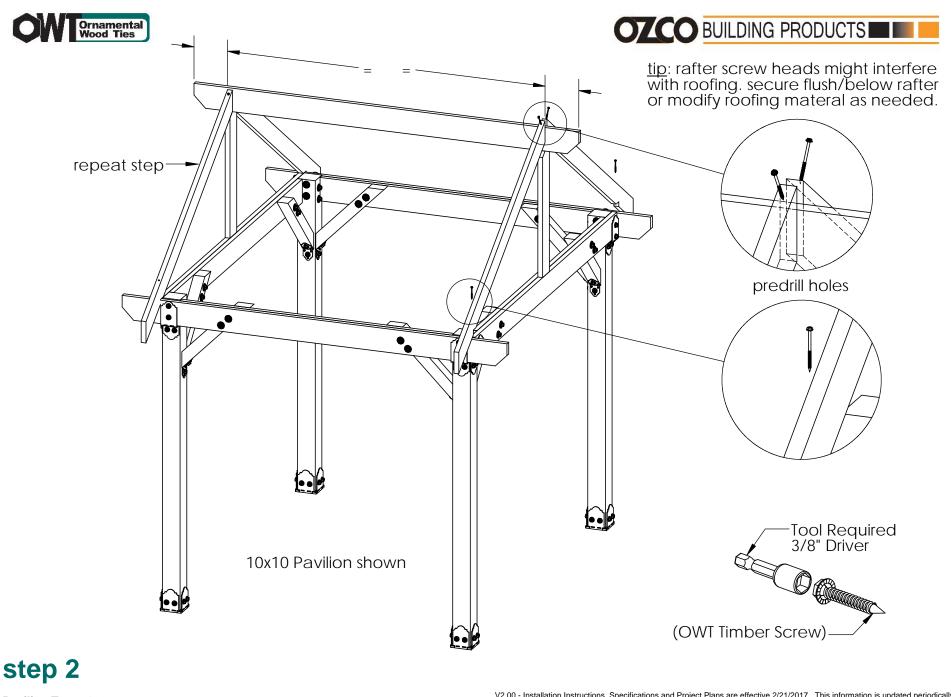

#### OZCO Project #205 - 10x10 Pavilion w 6x6 Posts

**Pavilion Truss 10** 

Pavilion Truss 10

**Pavilion Truss 10** 

**Pavilion Truss 10** 

Pavilion Truss 10

Pavilion Truss 10