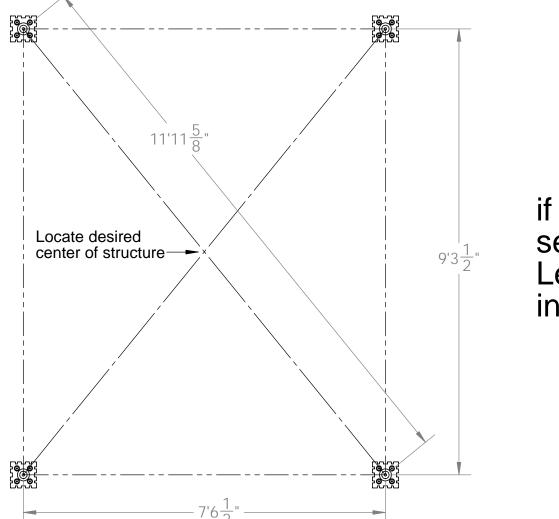

#### **Pavilion Cutlist 10**

if site is not level, see Ozco Site Leveling

#### Site Plan - OZCO Project #205 - 10x10 Pavilion w 6x6 Posts

**Pavilion Site Plan** 