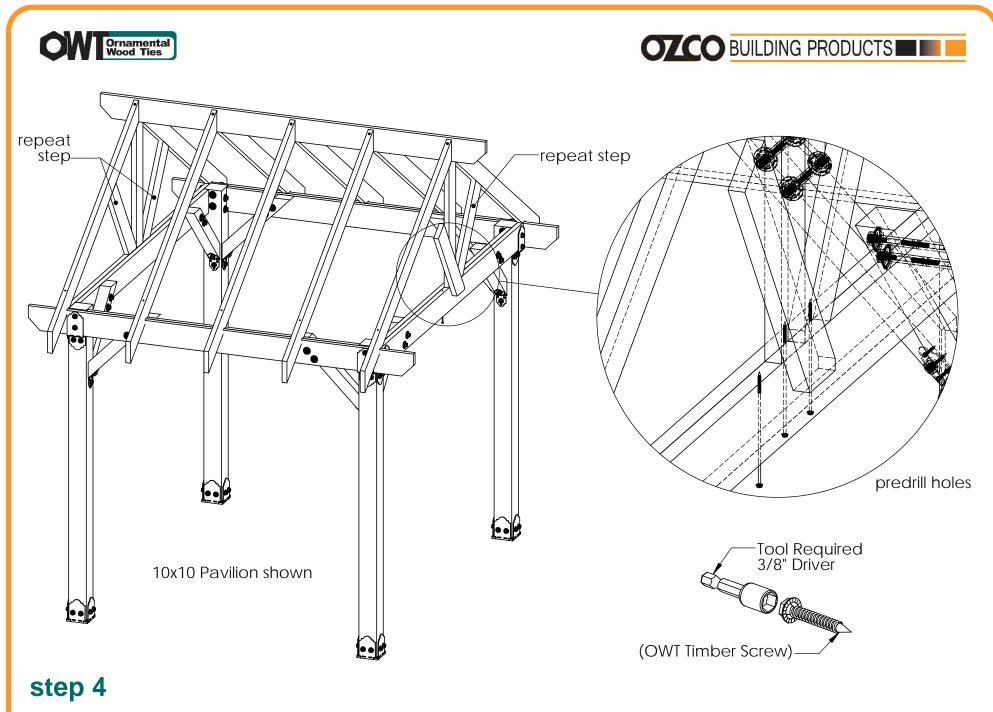

#### OZCO Project #205 - 10x10 Pavilion w 6x6 Posts

**Pavilion Truss 10** 

Pavilion Truss 10

**Pavilion Truss 10** 

**Pavilion Truss 10** 

Pavilion Truss 10

Pavilion Truss 10