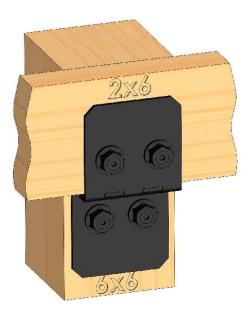

#### OZCO Project #205 - 10x10 Pavilion w 6x6 Posts ledge

**Pavilion Base** 

| ITEM<br>NO. | QTY. | PART<br>NUMBER   | DESCRIPTION                                                |
|-------------|------|------------------|------------------------------------------------------------|
| 1           | 1    | Pavilion<br>Base | OZCO<br>Project #205<br>- 10x10<br>Pavilion w<br>6x6 Posts |
| 2           | 2    | 2x8<br>Board     | 2x8x10'0"                                                  |
| 5           | 2    | 2x8<br>Board     | 2x8x9'9"                                                   |
| 4           | 2    | 2x8<br>Board     | 2x8x8'10"                                                  |
| 5           | 2    | 2x8<br>Board     | 2x8x7'1"                                                   |
| 6           | 8    | 4x4 Post         | 4x4x2'6"                                                   |
| 7           | 2    | 56668            | 4" Flush<br>Inside 45<br>(FI45-LS-4)<br>OWT Timber         |
| 9           | 8    | 56650            | Bolt 6-8"                                                  |
|             | 8    | 56680            | 2" Timber<br>Bolt Heavy<br>Duty Washer<br>(OWT-TBW-2)      |
| 9           | 8    | 56650            | OWT Timber<br>Bolt 6-8"                                    |
|             | 4    | 56680            | 2" Timber<br>Bolt Heavy<br>Duty Washer<br>(OWT-TBW-2)      |