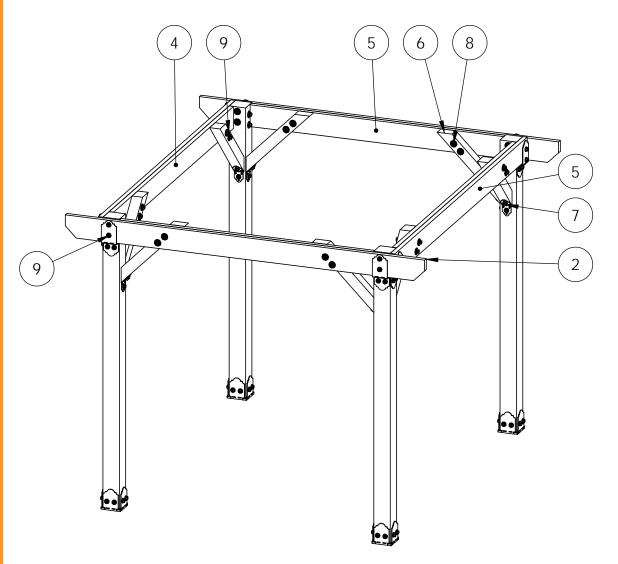

#### OZCO Project #205 - 10x10 Pavilion w 6x6 Posts

Pavilion Beam & Support

Pavilion Beam & Support

#### step 2 Inside Beams

Pavilion Beam & Support

Pavilion Beam & Support

|             |      | DADT                          |                                                         |
|-------------|------|-------------------------------|---------------------------------------------------------|
| ITEM<br>NO. | QTY. | PART<br>NUMBER                | DESCRIPTION                                             |
| 1           | 1    | Pavilion<br>Beam &<br>Support | OZCO Project<br>#205 - 10x10<br>Pavilion w 6x6<br>Posts |
| 2           | 1    | 2x8 Board                     | 2x8x10'0"                                               |
| 2           | 2    | 2x6 Board                     | 2x6x3'2 1/2"<br>2x6x2'6 13/16"<br>2x6x7'5 5/8"          |
| 4           | 4    | 2x6 Board                     | 2x6x2'6 13/16"                                          |
| 4<br>5<br>6 | 10   | 2x6 Board                     | 2x6x7'5 5/8"                                            |
| 6           | 6    | 2x6 Board                     | 2x6x6'0"<br>Truss Base Fan                              |
| 7           | 2    | 56619                         | 8.12                                                    |
|             | 5    | 56611                         | Truss Accent<br>(TA-LS)                                 |
|             | 1    | 56625                         | OWT Timber                                              |
| 8           | 2    | 56612                         | <u>Screw 1-3/4"</u><br><u>"T" Tie Plate (TTP)</u>       |
|             | 6    | 56611                         | Truss Accent<br>(TA-LS)                                 |
|             | 1    | 56625                         | OWT Timber<br>Screw 1-3/4"                              |
| 9           | 2    | 56617                         | 2" Standard<br>Rafter Clip (RC-<br>LS-2)                |
| 10          | 3    | 56649                         | OWT Timber Bolt<br>4-6"                                 |
|             | 3    | 56680                         | 2" Timber Bolt<br>Heavy Duty<br>Washer (OWT-<br>TBW-2)  |
| 11          | 1    | 56647                         | OWT Timber<br>Screw 10"                                 |
| 12          | 1    | 56627                         | OWT Timber<br><u>Screw 3-3/4"</u><br>OWT Timber         |
| 13          | 1    | 56629                         | Screw 7-1/2"                                            |
| 14          | 2    | 56618                         | 4" Standard<br>Rafter Clips (RC-<br>LS-4)               |