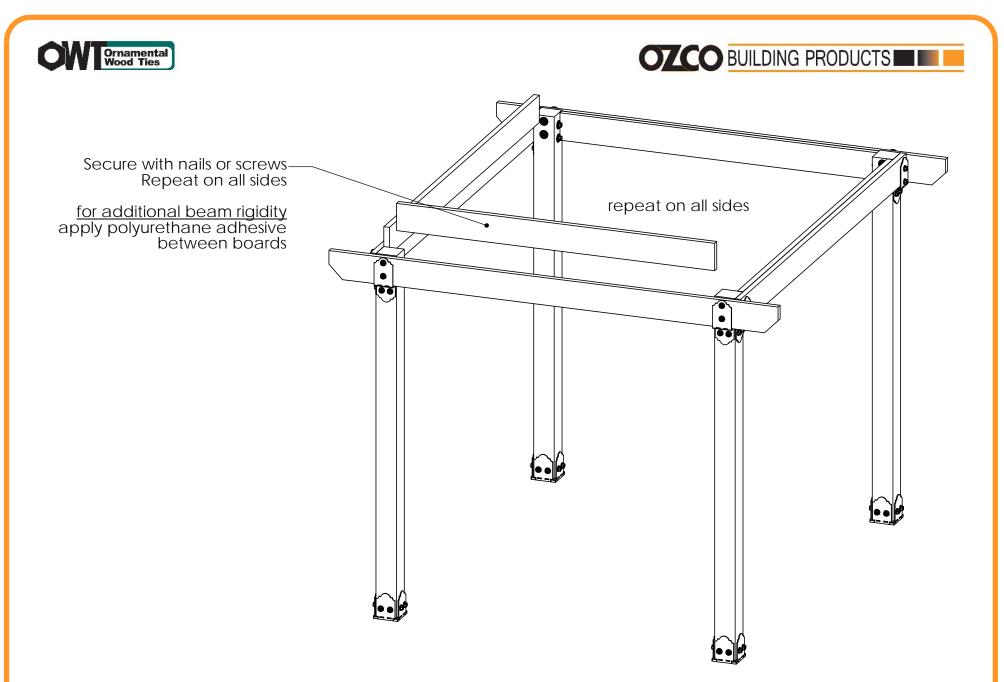

#### OZCO Project #205 - 10x10 Pavilion w 6x6 Posts

Pavilion Beam & Support

Pavilion Beam & Support