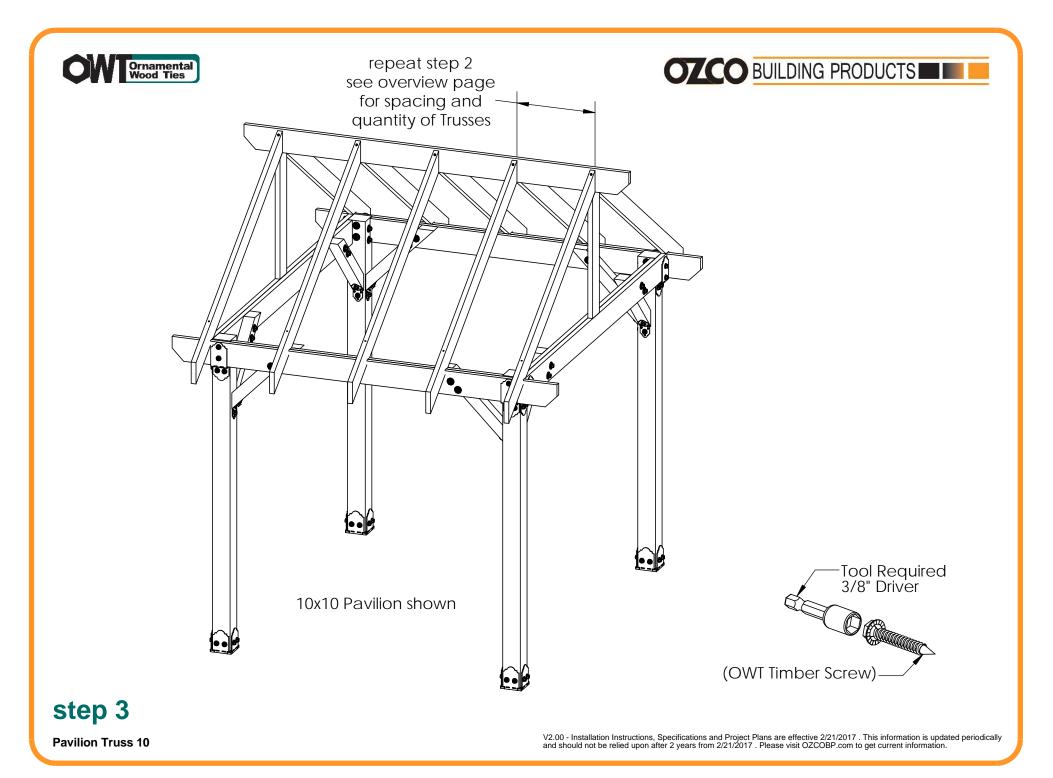

#### OZCO Project #205 - 10x10 Pavilion w 6x6 Posts

**Pavilion Truss 10** 

Pavilion Truss 10

**Pavilion Truss 10** 

**Pavilion Truss 10** 

Pavilion Truss 10

Pavilion Truss 10