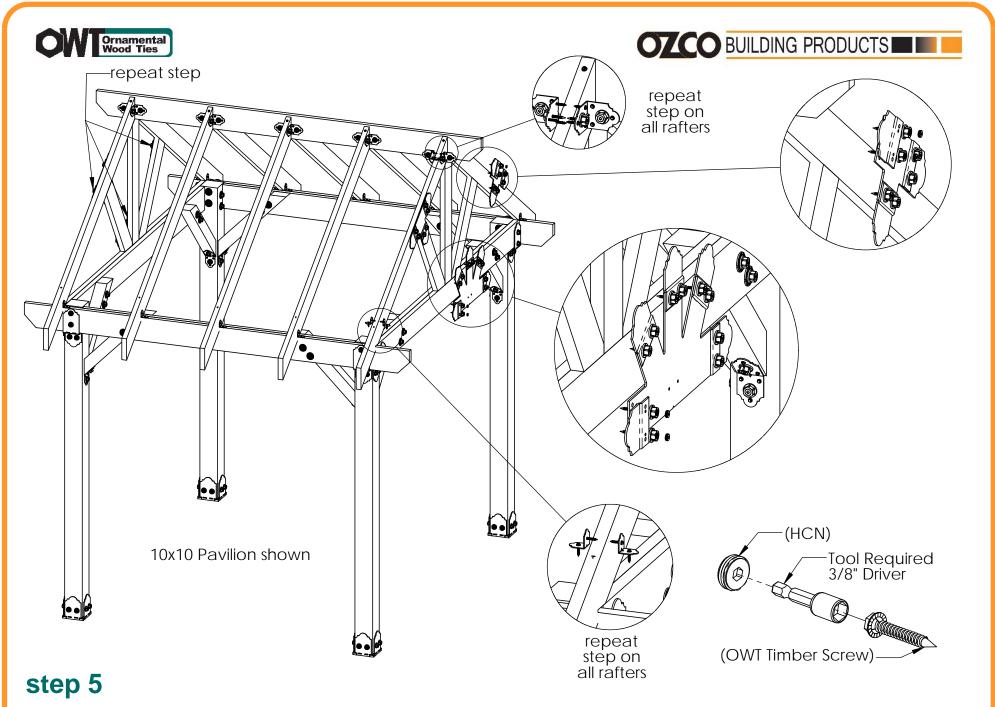

#### OZCO Project #205 - 10x10 Pavilion w 6x6 Posts

**Pavilion Truss 10** 

Pavilion Truss 10

**Pavilion Truss 10** 

**Pavilion Truss 10** 

Pavilion Truss 10

Pavilion Truss 10