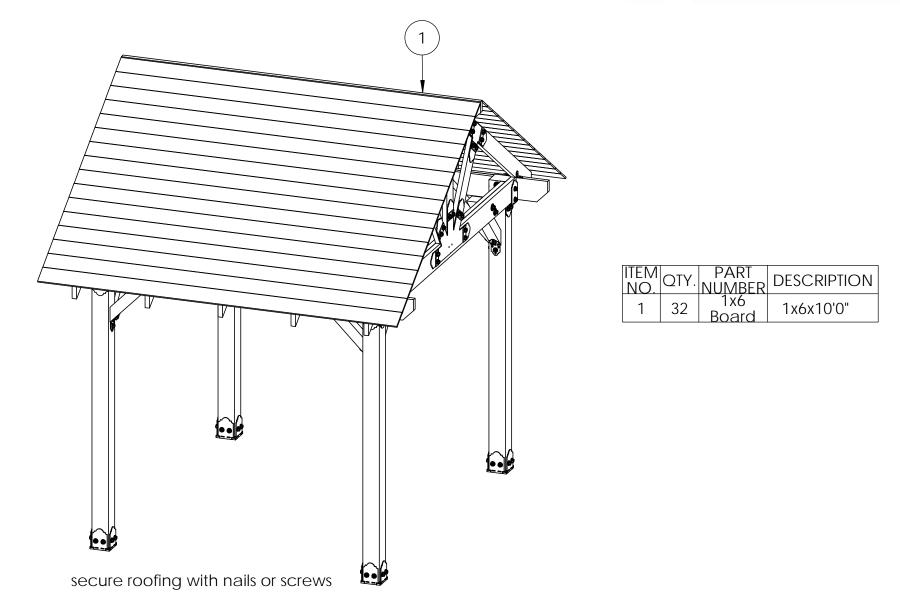

#### OZCO Project #205 - 10x10 Pavilion w 6x6 Posts Roofed

Pavilion Truss 10 Roofing