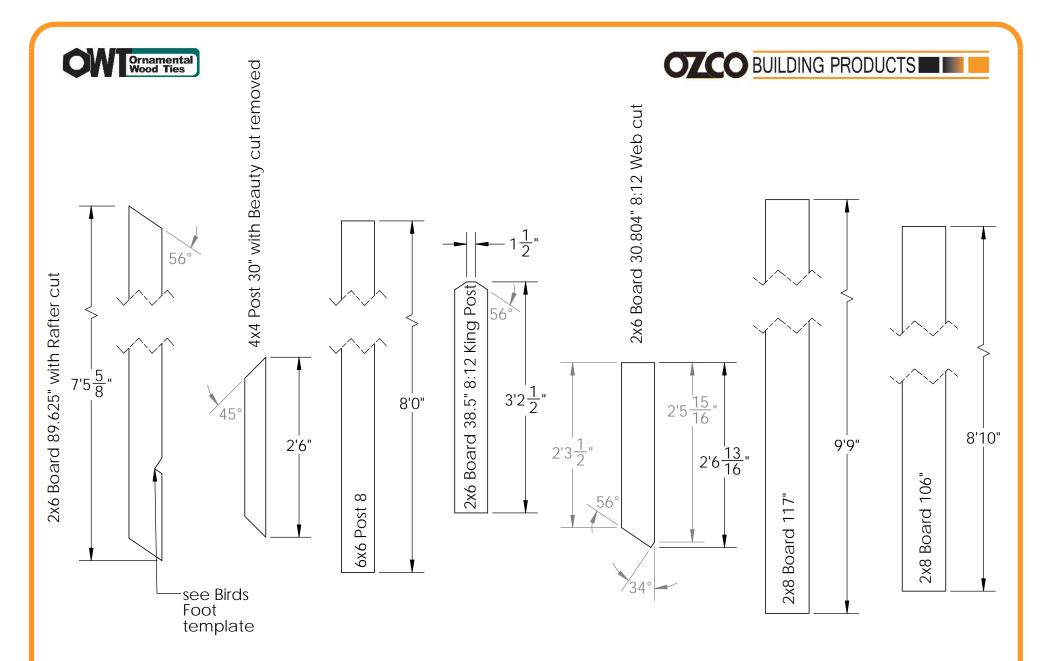

#### 10x(length) Pavilion cut list: common to all 10' wide Pavilions

**Pavilion Cutlist 10** 