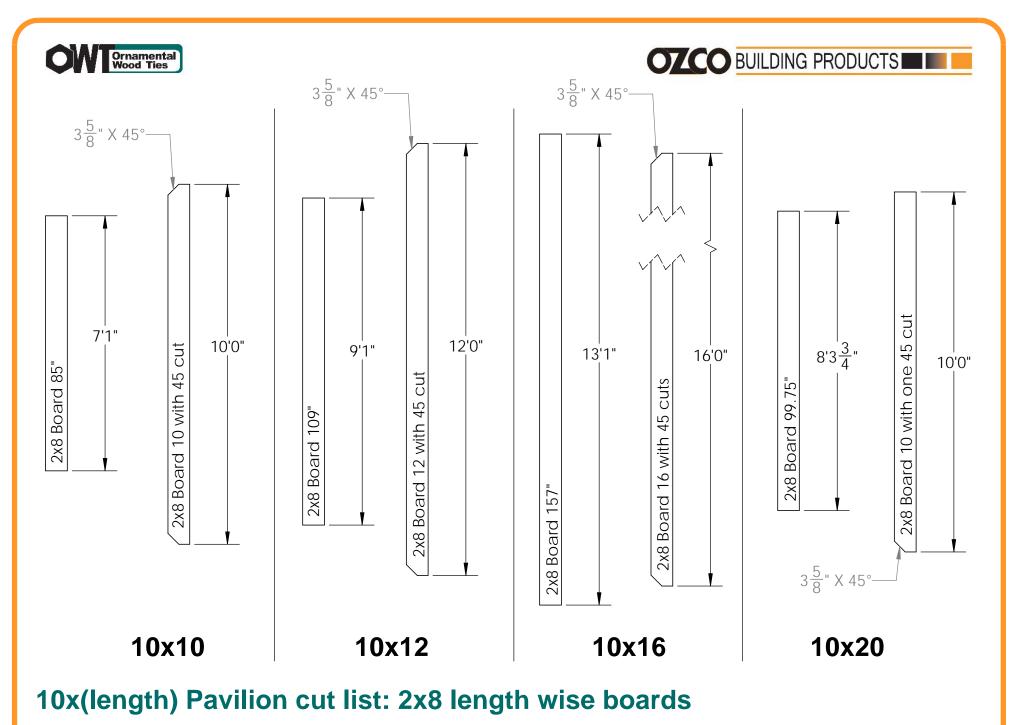

#### 10x(length) Pavilion cut list: common to all 10' wide Pavilions

**Pavilion Cutlist 10** 