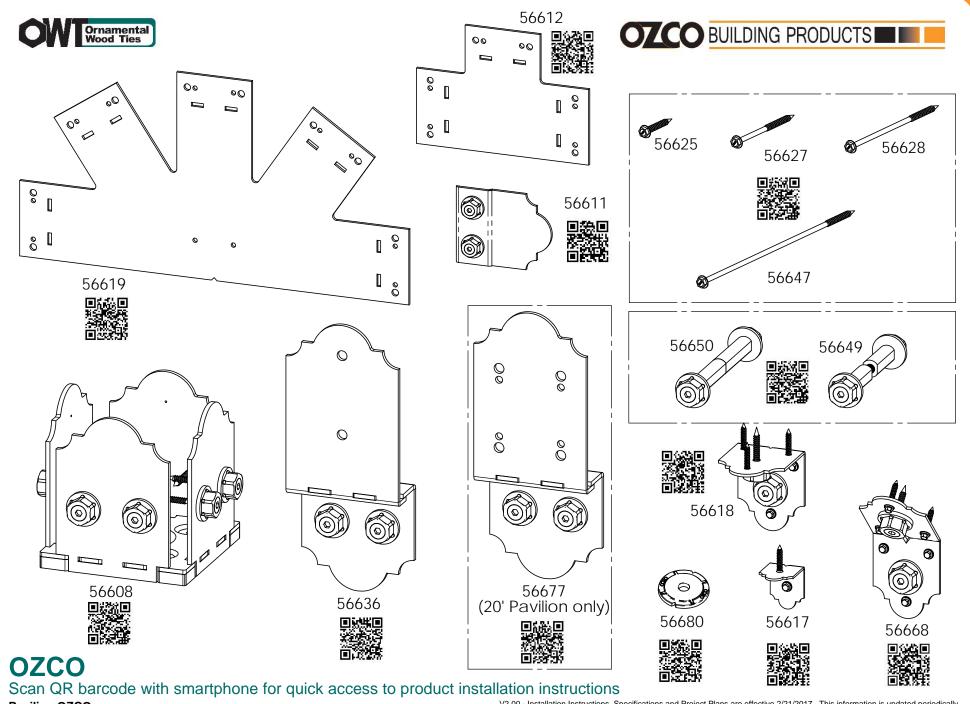

#### OZCO Project #205 - 10x10 Pavilion w 6x6 Posts

**Pavilion Overview** 

**Pavilion Overview** 

|             | QTY. | PART NUMBER | DESCRIPTION                                  |
|-------------|------|-------------|----------------------------------------------|
| 4 56608     |      | 56608       | 6x6 Post Base (6x6-PB-LS)                    |
| 4 56636 Pos |      | 56636       | Post to Beam Bolt Offset (P2B-BO-LS)         |
|             | 2    | 56619       | Truss Base Fan 8:12                          |
|             | 2    | 56612       | "Τ" Tie Plate (ΠΡ)                           |
|             | 11   | 56611       | Truss Accent (TA-LS)                         |
|             | 2    | 56625       | OWI Timber Screw 1-3/4"                      |
|             | 3    | 56649       | OWI Timber Bolt 4-6"                         |
|             | 2    | 56617       | 2" Standard Rafter Clip (RC-LS-2)            |
|             | 2    | 56618       | 4" Standard Rafter Clip (RC-LS-4)            |
|             | 2    | 56668       | 4" Flush Inside 45 (F145-LS-4)               |
|             | 16   | 56650       | OWI Timber Bolt 6-8"                         |
|             | 8    | 56680       | 2" Timber Bolt Heavy Duty Washer (OWT-TBW-2) |
|             | 1    | 56647       | OWI Timber Screw 10"                         |
|             | 1    | 56627       | OWI Timber Screw 3-3/4"                      |
|             | 1    | 56629       | OWI Timber Screw 7-1/2"                      |
|             |      |             |                                              |
|             |      |             |                                              |
|             | 4    | 6x6x8L      | 6x6x8                                        |
|             | 2    | 4x4X12L     | 4x4x12                                       |
|             | 7    | 2x8X10L     | 2x8X10                                       |
|             | 1    | 2x8X16L     | 2x8X16                                       |
|             | 11   | 2x6X8L      | 2x6X8                                        |
|             | 4    | 2x6X12L     | 2x6X12                                       |
|             |      |             |                                              |

#### **Material List**

OZCO Project #205 Material List

Pavilion OZCO