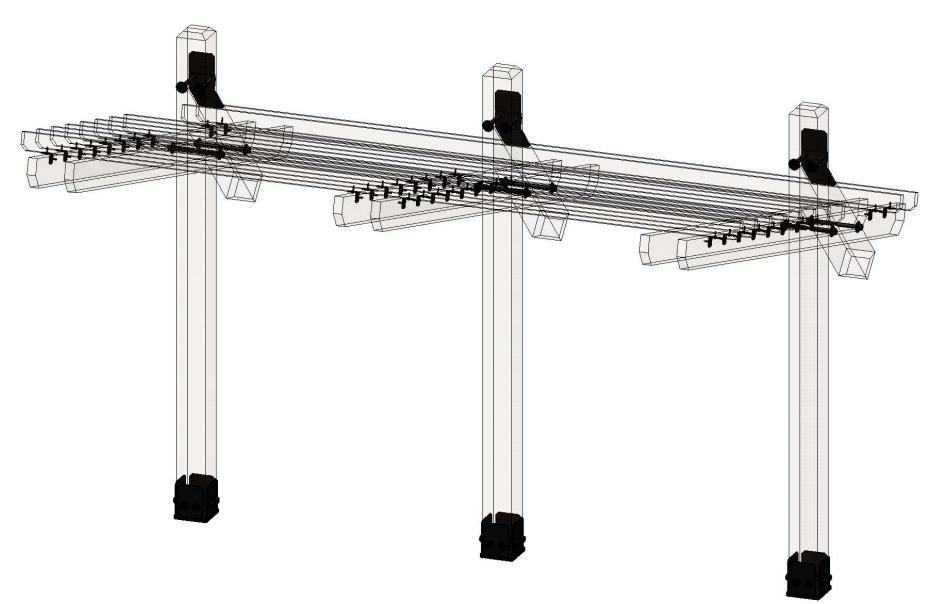

| ITEM<br>NO. | QTY. | PART<br>NUMBER        | DESCRIPTION                                           |
|-------------|------|-----------------------|-------------------------------------------------------|
| 1           | 3    | 6x6<br>Cedar<br>Post  | 6x6x8'0"                                              |
| 2           | 6    | 2x6<br>Cedar<br>Board | 2x6x10'0"                                             |
| 3           | 3    | 6x6<br>Cedar<br>Post  | 6x6x3'0"                                              |
| 4           | 10   | 2x4<br>Cedar<br>Board | 2x4x12'0"                                             |
| 5           | 3    | 51708                 | 6x6 Post<br>Base (6x6-<br>PB-IW)                      |
| 6           | 2    | 56616                 | Flush Inside<br>45 (Fl-45)                            |
|             | 3    | 51711                 | 45 (FI-45)<br>Truss Accent<br>(TA-IW)                 |
|             | 1    | 56625                 | OWT Timber<br>Screw 1-3/4"                            |
| 7           | 3    | 56651                 | OWT Timber<br>Bolt 8-10"                              |
|             | 3    | 56680                 | 2" Timber<br>Bolt Heavy<br>Duty Washer<br>(OWT-TBW-2) |
| 8           | 3    | 56650                 | OWT Timber<br>Bolt 6-8"                               |
|             | 2    | 56680                 | 2" Timber<br>Bolt Heavy<br>Duty Washer<br>(OWT-TBW-2) |
| 9           | 4    | 51717                 | 2" Standard<br>Rafter Clip<br>(RC-IW-2)               |

## **Bill of Material**

| QTY. | PART<br>NUMBER | DESCRIPTION                                  |  |
|------|----------------|----------------------------------------------|--|
| 3    | 6x6x8L         | 6x6x8                                        |  |
| 6    | 2x6x10L        | 2x6x10                                       |  |
| 1    | 6x6x10         | 6x6x10                                       |  |
| 10   | 2x4x12L        | 2x4x12                                       |  |
|      |                |                                              |  |
| 3    | 51708          | 6x6 Post Base (6x6-PB-IW)                    |  |
| 2    | 56616          | Flush Inside 45 (FI-45)                      |  |
| 3    | 51711          | Truss Accent (TA-IW)                         |  |
| 1    | 56625          | OWI Timber Screw 1-3/4"                      |  |
| 3    | 56651          | OWI Timber Bolt 8-10"                        |  |
| 5    | 56680          | 2" Timber Bolt Heavy Duty Washer (OWT-TBW-2) |  |
| 3    | 56650          | OWI Timber Bolt 6-8"                         |  |
| 4    | 51717          | 2" Standard Rafter Clip (RC-IW-2)            |  |

## **Material List**