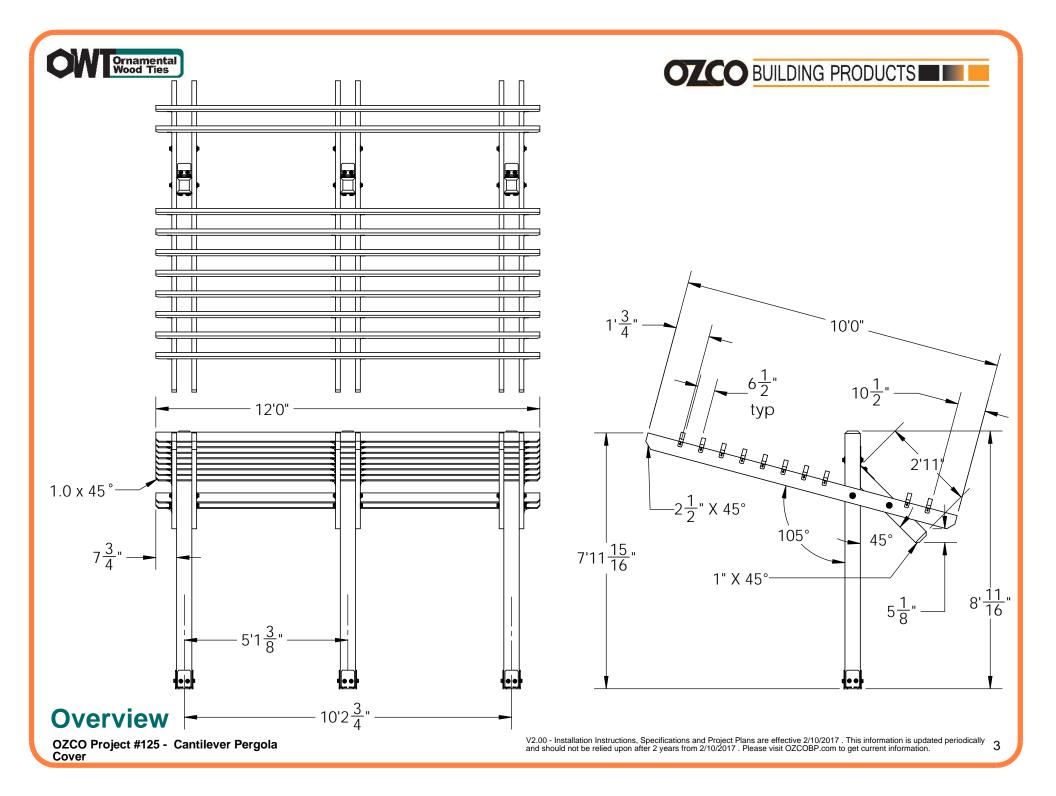

| ITEM<br>NO. | QTY. | PART<br>NUMBER        | DESCRIPTION                                           |
|-------------|------|-----------------------|-------------------------------------------------------|
| 1           | 3    | 6x6<br>Cedar<br>Post  | 6x6x8'0"                                              |
| 2           | 6    | 2x6<br>Cedar<br>Board | 2x6x10'0"                                             |
| 3           | 3    | 6x6<br>Cedar<br>Post  | 6x6x3'0"                                              |
| 4           | 10   | 2x4<br>Cedar<br>Board | 2x4x12'0"                                             |
| 5           | 3    | 51708                 | 6x6 Post<br>Base (6x6-<br>PB-IW)                      |
| 6           | 2    | 56616                 | Flush Inside<br>45 (Fl-4