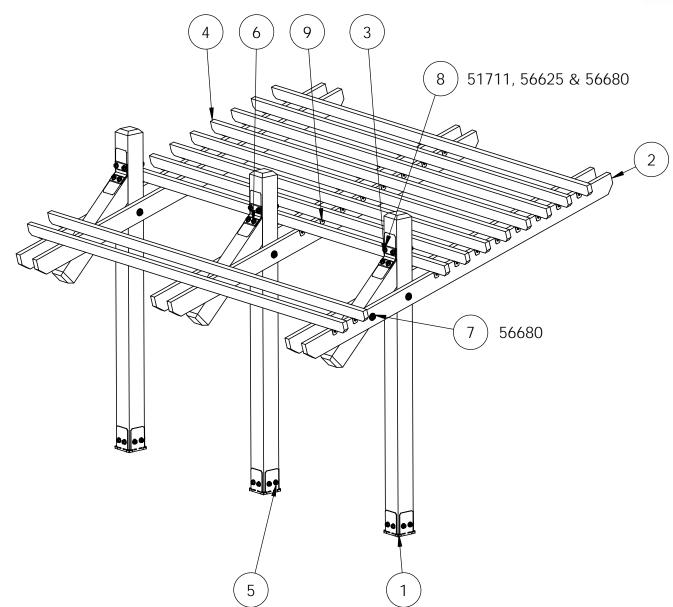

| ITEM<br>NO. | QTY. | PART<br>NUMBER        | DESCRIPTION                                           |
|-------------|------|-----------------------|-------------------------------------------------------|
| 1           | 3    | 6x6<br>Cedar<br>Post  | 6x6x8'0"                                              |
| 2           | 6    | 2x6<br>Cedar<br>Board | 2x6x10'0"                                             |
| 3           | 3    | 6x6<br>Cedar<br>Post  | 6x6x3'0"                                              |
| 4           | 10   | 2x4<br>Cedar<br>Board | 2x4x12'0"                                             |
| 5           | 3    | 51708                 | 6x6 Post<br>Base (6x6-<br>PB-IW)                      |
| 6           | 2    | 56616                 | Flush Inside<br>45 (Fl-45)                            |
|             | 3    | 51711                 | 45 (FI-45)<br>Truss Accent<br>(TA-IW)                 |
|             | 1    | 56625                 | OWT Timber<br>Screw 1-3/4"                            |
| 7           | 3    | 56651                 | OWT Timber<br>Bolt 8-10"                              |
|             | 3    | 56680                 | 2" Timber<br>Bolt Heavy<br>Duty Washer<br>(OWT-TBW-2) |
| 8           | 3    | 56650                 | OWT Timber<br>Bolt 6-8"                               |
|             | 2    | 56680                 | 2" Timber<br>Bolt Heavy<br>Duty Washer<br>(OWT-TBW-2) |
| 9           | 4    | 51717                 | 2" Standard<br>Rafter Clip<br>(RC-IW-2)               |

## **Bill of Material**

| QTY. | PART<br>NUMBER | DESCRIPTION                                  |  |
|------|----------------|----------------------------------------------|--|
| 3    | 6x6x8L         | 6x6x8                                        |  |
| 6    | 2x6x10L        | 2x6x10                                       |  |
| 1    | 6x6x10         | 6x6x10                                       |  |
| 10   | 2x4x12L        | 2x4x12                                       |  |
|      |                |                                              |  |
| 3    | 51708          | 6x6 Post Base (6x6-PB-IW)                    |  |
| 2    | 56616          | Flush Inside 45 (FI-45)                      |  |
| 3    | 51711          | Truss Accent (TA-IW)                         |  |
| 1    | 56625          | OWI Timber Screw 1-3/4"                      |  |
| 3    | 56651          | OWI Timber Bolt 8-10"                        |  |
| 5    | 56680          | 2" Timber Bolt Heavy Duty Washer (OWT-TBW-2) |  |
| 3    | 56650          | OWI Timber Bolt 6-8"                         |  |
| 4    | 51717          | 2" Standard Rafter Clip (RC-IW-2)            |  |

## **Material List**