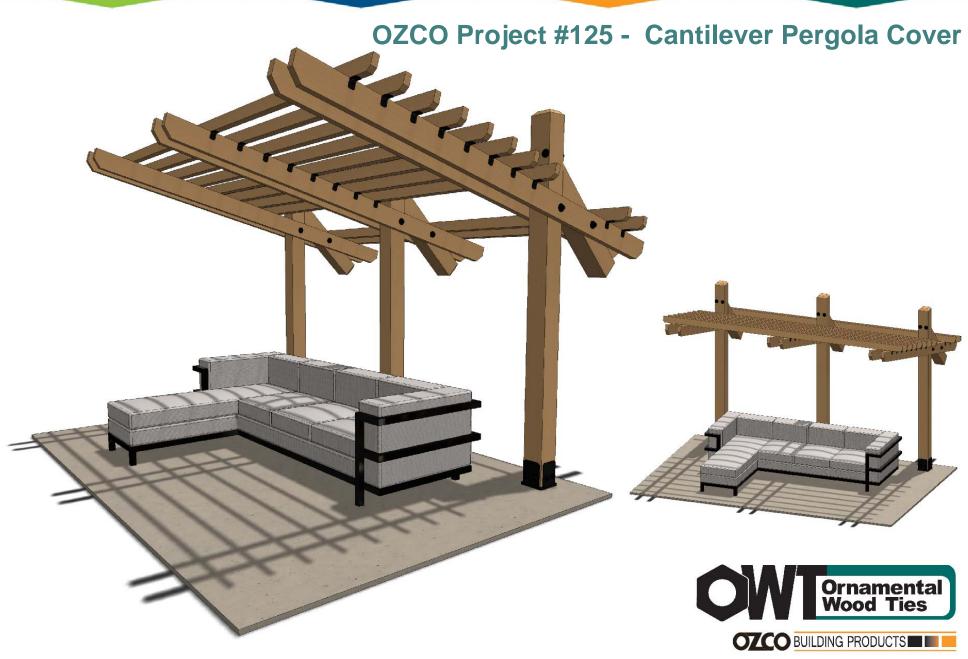

| ITEM<br>NO. | QTY. | PART<br>NUMBER        | DESCRIPTION                                           |
|-------------|------|-----------------------|-------------------------------------------------------|
| 1           | 3    | 6x6<br>Cedar<br>Post  | 6x6x8'0"                                              |
| 2           | 6    | 2x6<br>Cedar<br>Board | 2x6x10'0"                                             |
| 3           | 3    | 6x6<br>Cedar<br>Post  | 6x6x3'0"                                              |
| 4           | 10   | 2x4<br>Cedar<br>Board | 2x4x12'0"                                             |
| 5           | 3    | 51708                 | 6x6 Post<br>Base (6x6-<br>PB-IW)                      |
| 6           | 2    | 56616                 | Flush Inside<br>45 (