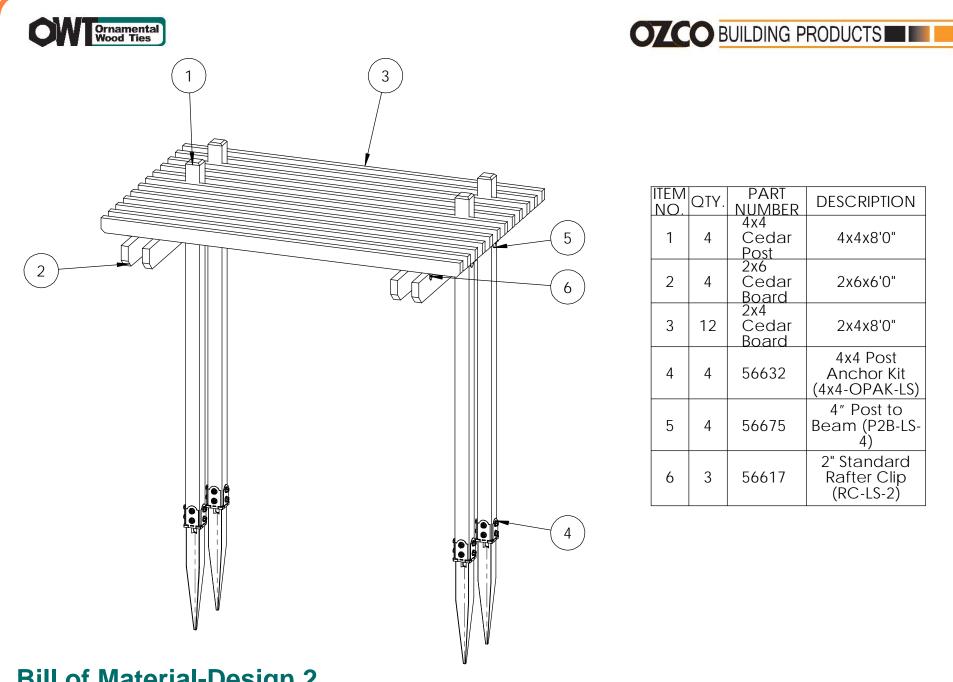

### **Bill of Material-Design 1**

OZCO Project #120 - BBQ Arbor Cover

| item<br>NO. | QTY. | PART<br>NUMBER        | DESCRIPTION                             |
|-------------|------|-----------------------|-----------------------------------------|
| 1           | 4    | 4x4<br>Cedar<br>Post  | 4x4x8'0"                                |
| 2           | 4    | 2x6<br>Cedar<br>Board | 2x6x6'0"                                |
| 3           | 12   | 2x4<br>Cedar<br>Board | 2x4x8'0"                                |
| 4           | 4    | 56632                 | 4x4 Post<br>Anchor Kit<br>(4x4-OPAK-LS) |
| 5           | 4    | 56675                 | 4" Post to<br>Beam (P2B-LS-<br>4)       |
| 6           | 3    | 56617                 | 2" Standard<br>Rafter Clip<br>(RC-LS-2) |