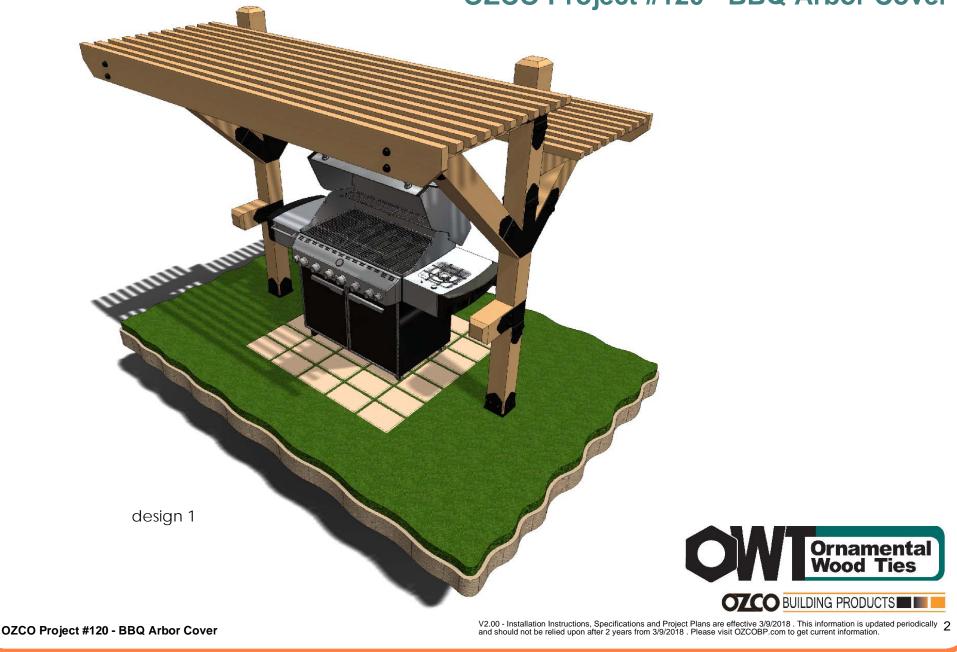

PURCHASE CONSTRUCT

DESIGN

### **OZCO Project #120 - BBQ Arbor Cover**

**ENJOY** 



## DESIGN

# PURCHASE CONSTRUCT

### **OZCO Project #120 - BBQ Arbor Cover**

**ENJOY** 





# PURCHASE CONSTRUCT

### **OZCO Project #120 - BBQ Arbor Cover**

**ENJOY** 



OZCO Project #120 - BBQ Arbor Cover

DESIGN











### **Bill of Material-Design 1**

OZCO Project #120 - BBQ Arbor Cover

| OW Ornament<br>Wood Ties | tal  |                                    |                                                                                   |
|--------------------------|------|------------------------------------|-----------------------------------------------------------------------------------|
|                          |      |                                    | DECODIDIION                                                                       |
| ITEM NO.                 | OŢY. | PART NUMBER                        | DESCRIPTION