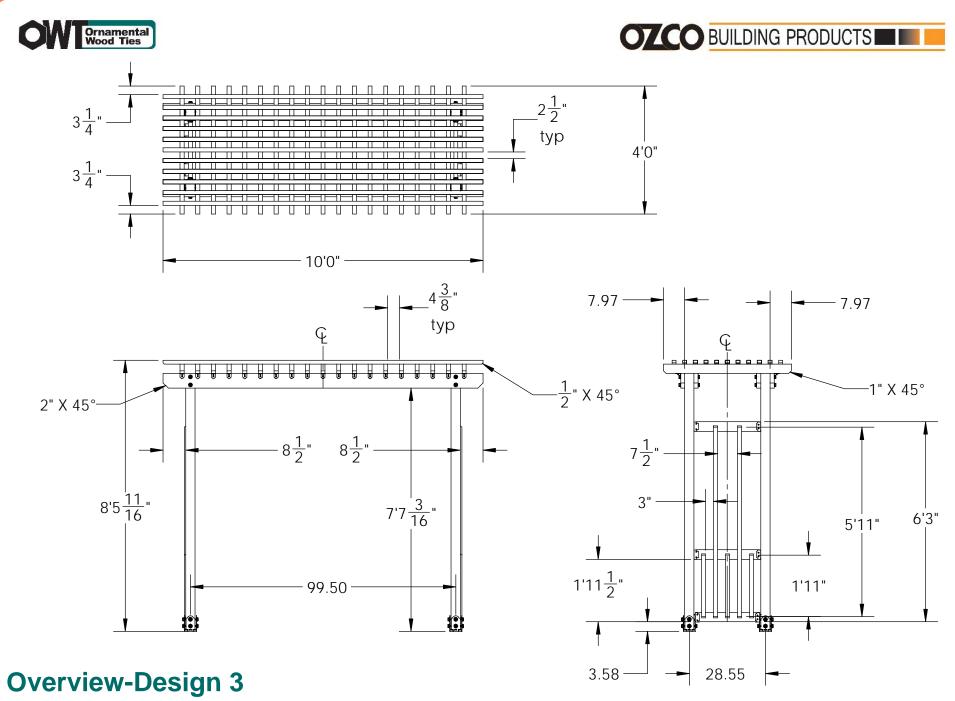

PURCHASE CONSTRUCT

DESIGN

### **OZCO Project #120 - BBQ Arbor Cover**

**ENJOY** 



## DESIGN

# PURCHASE CONSTRUCT

### **OZCO Project #120 - BBQ Arbor Cover**

**ENJOY** 





# PURCHASE CONSTRUCT

### **OZCO Project #120 - BBQ Arbor Cover**

**ENJOY** 



OZCO Project #120 - BBQ Arbor Cover

DESIGN











### **Bill of Material-Design 1**

OZCO Project #120 - BBQ Arbor Cover

| OW Ornament<br>Wood Ties | tal  |                                    |                                                                                   |
|--------------------------|------|------------------------------------|-----------------------------------------------------------------------------------|
|                          |      |                                    | DECODIDIION                                                                       |
| ITEM NO.                 | OŢY. | PART NUMBER                        | DESCRIPTION                                                                       |
|                          | 9    | 2x8 Cedar Board<br>2x2 Cedar Board | 2x8x10'0"