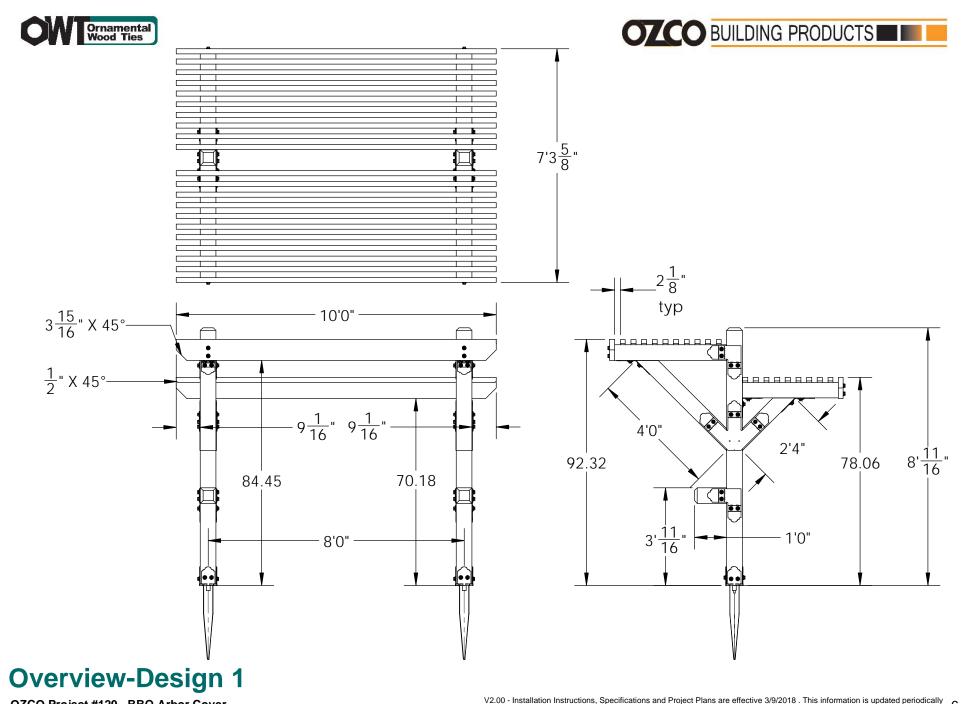

### **OZCO Project #120 - BBQ Arbor Cover**

**ENJOY** 

OZCO Project #120 - BBQ Arbor Cover

DESIGN