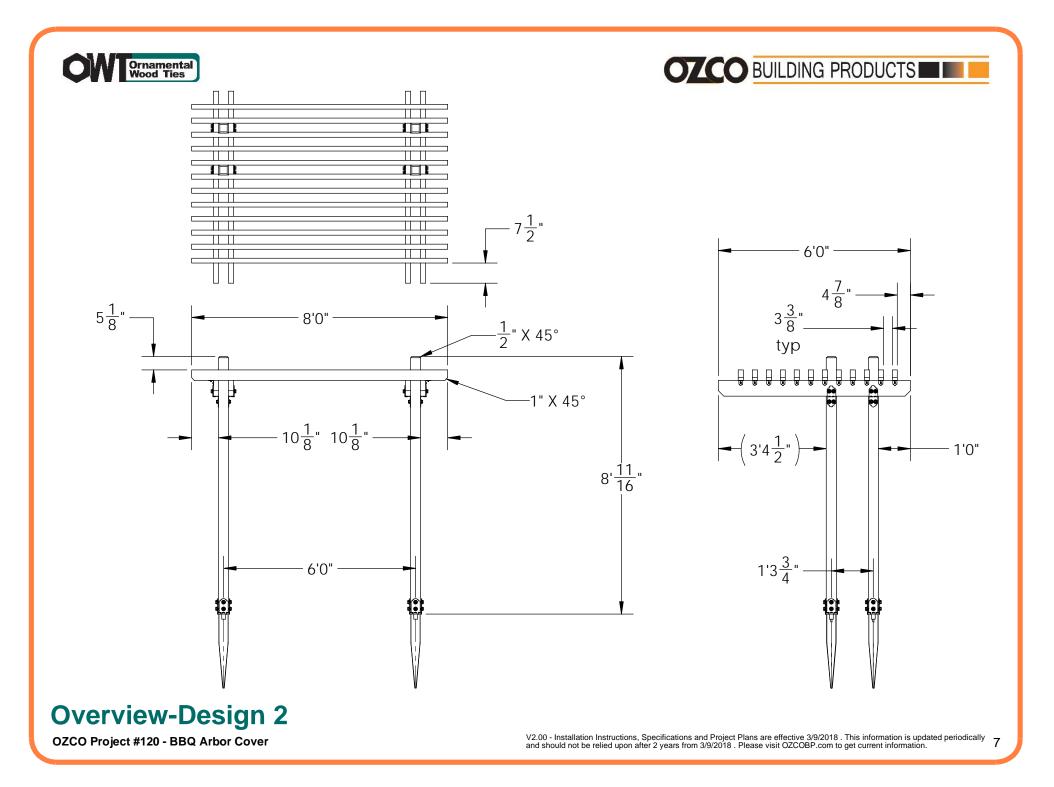

### **Bill of Material-Design 2**

OZCO Project #120 - BBQ Arbor Cover

56617

56631

OZCO Project #120 - BBQ Arbor Cover