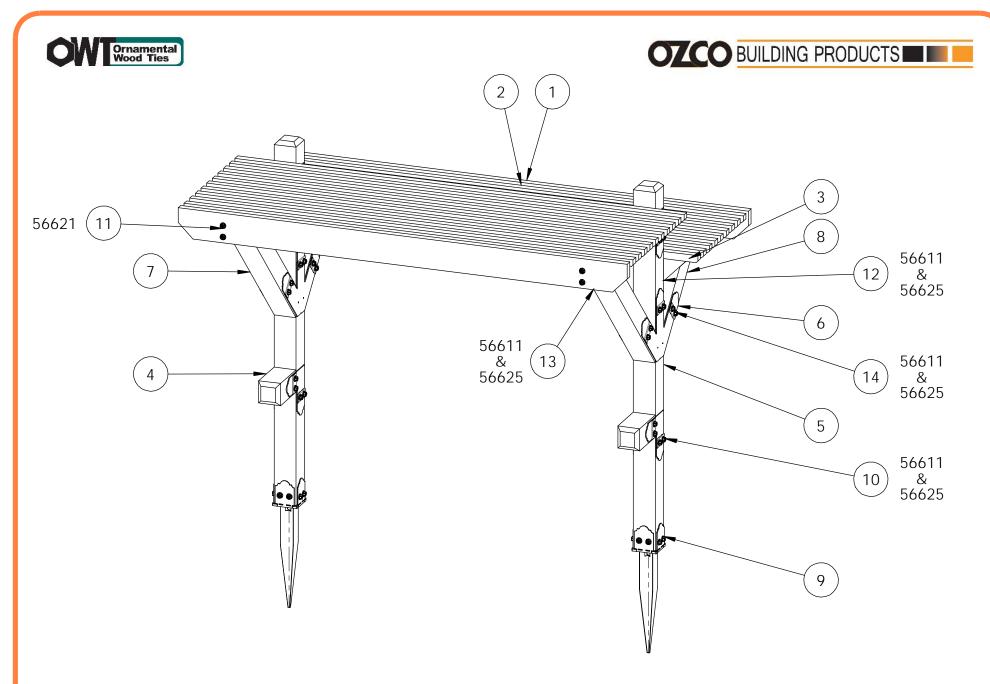

### **Bill of Material-Design 1**

OZCO Project #120 - BBQ Arbor Cover

| OW Ornament<br>Wood Ties | tal  |                                    |                                                                                   |
|--------------------------|------|------------------------------------|-----------------------------------------------------------------------------------|
|                          |      |                                    | DECODIDIION                                                                       |
| ITEM NO.                 | OŢY. | PART NUMBER                        | DESCRIPTION                                                                       |
|                          | 9    | 2x8 Cedar Board<br>2x2 Cedar Board | 2x8x10'0"                                                                         |
| 2                        |      | <u> </u>                           | 2x2x10'0"                                                                         |
| 3                        | 2    | 6x6 Cedar Post                     | 6x6x3'0"                                                                          |
| 4                        | 2    | 6x6 Cedar Post                     | 6x6x1'0"                                                                          |
| 5                        | 2    | <u>6x6 Cedar Post</u>              | 6x6x8'0"                                                                          |
| 6                        | 2    | <u>6x6 Cedar Post</u>              | 6x6x2'4"                                                                          |
| /                        | 2    | <u>6x6 Cedar Post</u>              | 6x6x4'0"                                                                          |
| 8                        | 2    | 6x6 Cedar Post                     | <u>6x6x3'6"</u>                                                                   |
| 9                        | 2    | 56633                              | 6x6 Post Anchor Kit<br>(6x6-OPAK-LS)<br>Flush Outside 90°                         |
| 10                       | 8    | 56614                              | Flush Outside 90°<br>(FO-90)                                                      |
|                          | 16   | 56611                              | (FO-90)<br>Truss Accent (TA-<br>LS)                                               |
|                          | 0.08 | 56625                              | Sćrew, OWT 1-3/4"                                                                 |
| 11                       | 1    | 56627                              | (45mm) Timber<br>Screw, OWT 3-3/4"<br>(95mm) Timber<br>with HCN<br>1 1/2" Hex Cap |
|                          | 1    | 56621                              | 1 1/2" Hex Cap<br>Nut (HCN)                                                       |
| 12                       | 1    | 56615                              | Flush Inside 90                                                                   |
|                          | 2    | 56611                              | Truss Accent (TA-<br>LS)                                                          |
|                          | 0.08 | 56625                              | Sćrew, OWT 1-3/4"                                                                 |
| 13                       | 2    | 56616                              | (45mm) Timber<br>Flush Inside 45 (FI-<br>45)                                      |
|                          | 4    | 56611                              | Trúss Accent (TA-                                                                 |
|                          | 0.08 | 56625                              | Screw, OWT 1-3/4"<br>(45mm) Timber<br>Truss Base Fan 3                            |
| 14                       | 4    | 56646                              | Truss Báse Fan 3<br>Point (TBF-3-PT)                                              |
|                          | 6    | 56611                              | Point (TBF-3-PT)<br>Truss Accent (TA-<br>LS)                                      |
|                          | 0.08 | 56625                              | Screw, OWT 1-3/4"<br>(45mm) Timber                                                |
| 15                       | 10   | 2x2 Cedar Board                    | 2x2x7'6"                                                                          |