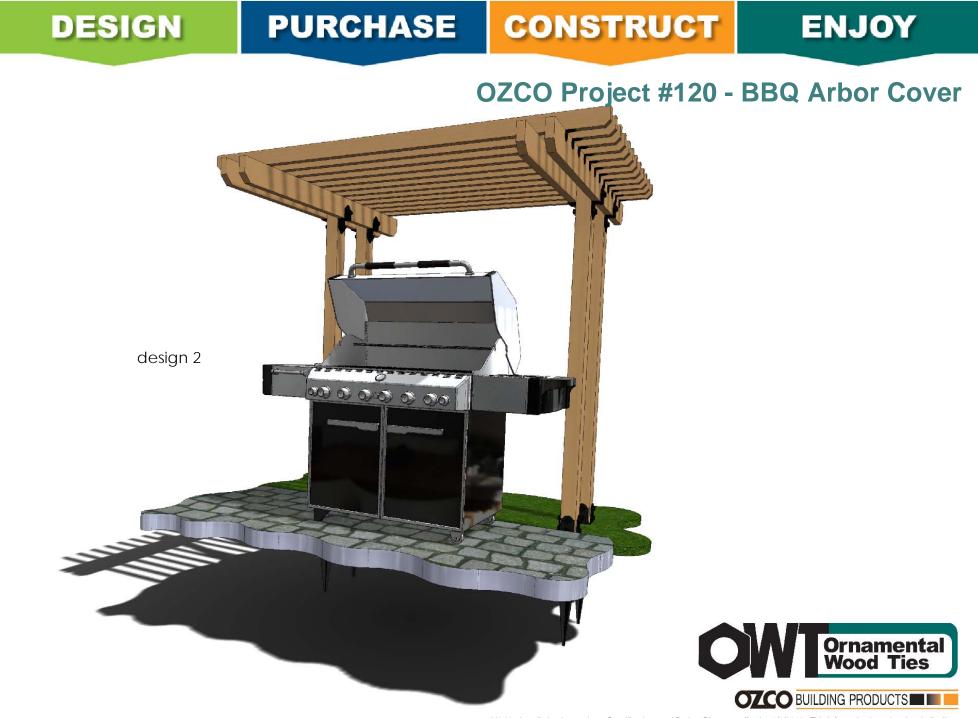

### **OZCO Project #120 - BBQ Arbor Cover**

**ENJOY** 

OZCO Project #120 - BBQ Arbor Cover

DESIGN