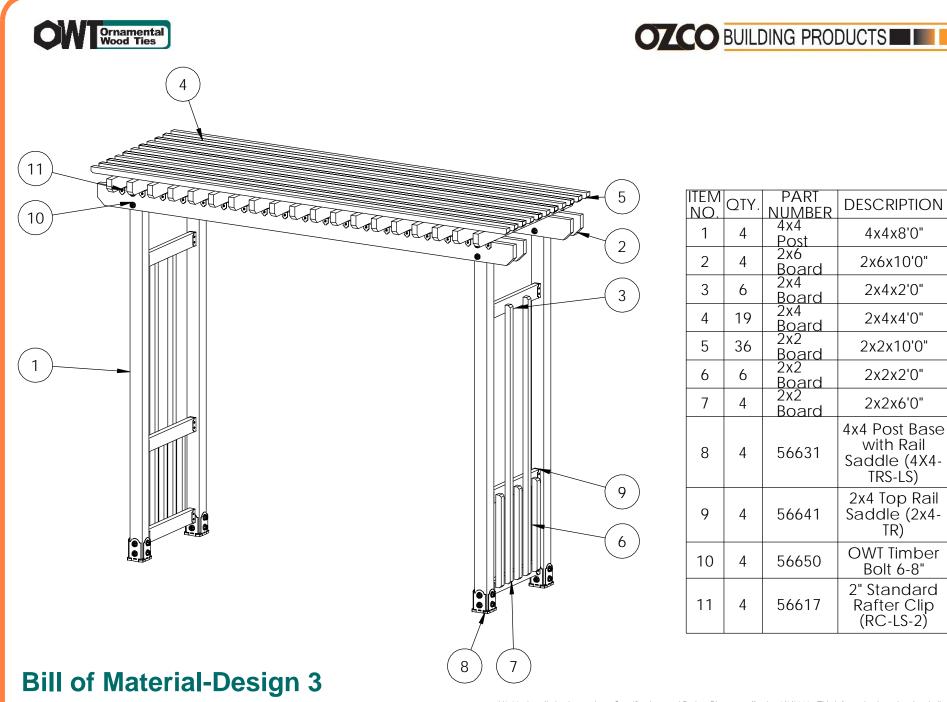

r





| item<br>NO. | QTY. | PART<br>NUMBER        | DESCRIPTION                             |
|-------------|------|-----------------------|-----------------------------------------|
| 1           | 4    | 4x4<br>Cedar<br>Post  | 4x4x8'0"                                |
| 2           | 4    | 2x6<br>Cedar<br>Board | 2x6x6'0"                                |
| 3           | 12   | 2x4<br>Cedar<br>Board | 2x4x8'0"                                |
| 4           | 4    | 56632                 | 4x4 Post<br>Anchor Kit<br>(4x4-OPAK-LS) |
| 5           | 4    | 56675                 | 4" Post to<br>Beam (P2B-LS-<br>4)       |
| 6           | 3    | 56617                 | 2" Standard<br>Rafter Clip<br>(RC-LS-2) |

PART

### **Bill of Material-Design 2**

OZCO Project #120 - BBQ Arbor Cover













56617



56631





OZCO Project #120 - BBQ Arbor Cover



## 



### **Translucent-Design 1**

OZCO Project #120 - BBQ Arbor Cover







### **Translucent-Design 2**

OZCO Project #120 - BBQ Arbor Cover



### **Translucent-Design 3**

OZCO Project #120 - BBQ Arbor Cover