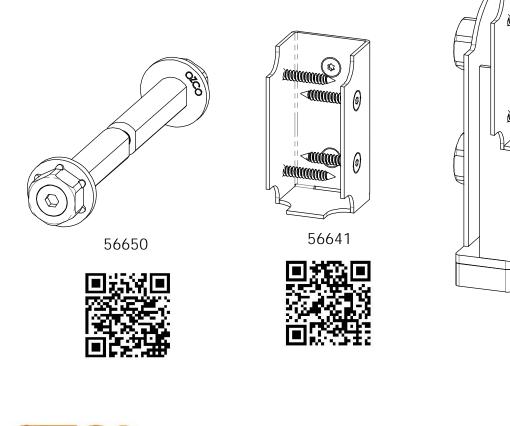

### **Bill of Material-Design 1**

OZCO Project #120 - BBQ Arbor Cover

| OW Ornament<br>Wood Ties | tal  |                                    |                                                                                   |
|--------------------------|------|------------------------------------|-----------------------------------------------------------------------------------|
|                          |      |                                    | DECODIDIION                                                                       |
| ITEM NO.                 | OŢY. | PART NUMBER                        | DESCRIPTION                                                                       |
|                          | 9    | 2x8 Cedar Board<br>2x2 Cedar Board | 2x8x10'0"                                                                         |
| 2                        |      | <u> </u>                           | 2x2x10'0"                                                                         |
| 3                        | 2    | 6x6 Cedar Post                     | 6x6x3'0"                                                                          |
| 4                        | 2    | 6x6 Cedar Post                     | 6x6x1'0"                                                                          |
| 5                        | 2    | <u>6x6 Cedar Post</u>              | 6x6x8'0"                                                                          |
| 6                        | 2    | <u>6x6 Cedar Post</u>              | 6x6x2'4"                                                                          |
| /                        | 2    | <u>6x6 Cedar Post</u>              | 6x6x4'0"                                                                          |
| 8                        | 2    | 6x6 Cedar Post                     | <u>6x6x3'6"</u>                                                                   |
| 9                        | 2    | 56633                              | 6x6 Post Anchor Kit<br>(6x6-OPAK-LS)<br>Flush Outside 90°                         |
| 10                       | 8    | 56614                              | Flush Outside 90°<br>(FO-90)                                                      |
|                          | 16   | 56611                              | (FO-90)<br>Truss Accent (TA-<br>LS)                                               |
|                          | 0.08 | 56625                              | Sćrew, OWT 1-3/4"                                                                 |
| 11                       | 1    | 56627                              | (45mm) Timber<br>Screw, OWT 3-3/4"<br>(95mm) Timber<br>with HCN<br>1 1/2" Hex Cap |
|                          | 1    | 56621                              | 1 1/2" Hex Cap<br>Nut (HCN)                                                       |
| 12                       | 1    | 56615                              | Flush Inside 90                                                                   |
|                          | 2    | 56611                              | Truss Accent (TA-<br>LS)                                                          |
|                          | 0.08 | 56625                              | Sćrew, OWT 1-3/4"                                                                 |
| 13                       | 2    | 56616                              | (45mm) Timber<br>Flush Inside 45 (FI-<br>45)                                      |
|                          | 4    | 56611                              | Trúss Accent (TA-                                                                 |
|                          | 0.08 | 56625                              | Screw, OWT 1-3/4"<br>(45mm) Timber<br>Truss Base Fan 3                            |
| 14                       | 4    | 56646                              | Truss Báse Fan 3<br>Point (TBF-3-PT)                                              |
|                          | 6    | 56611                              | Point (TBF-3-PT)<br>Truss Accent (TA-<br>LS)                                      |
|                          | 0.08 | 56625                              | Screw, OWT 1-3/4"<br>(45mm) Timber                                                |
| 15                       | 10   | 2x2 Cedar Board                    | 2x2x7'6"                                                                          |