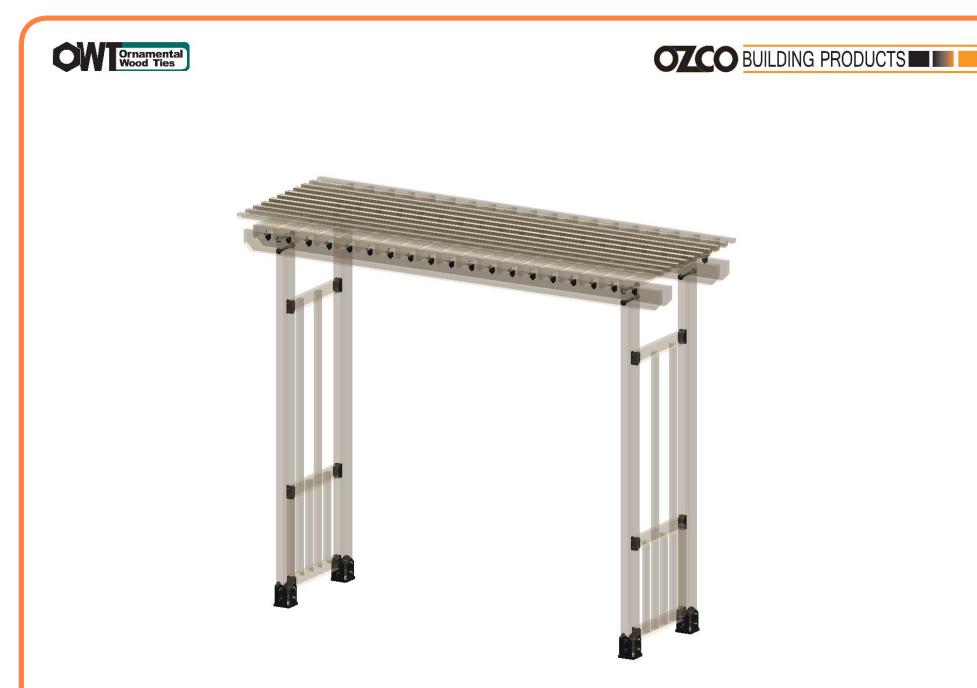

### **Bill of Material-Design 1**

OZCO Project #120 - BBQ Arbor Cover

| item<br>NO. | QTY. | PART<br>NUMBER        | DESCRIPTION                             |
|-------------|------|-----------------------|-----------------------------------------|
| 1           | 4    | 4x4<br>Cedar<br>Post  | 4x4x8'0"                                |
| 2           | 4    | 2x6<br>Cedar<br>Board | 2x6x6'0"                                |
| 3           | 12   | 2x4<br>Cedar<br>Board | 2x4x8'0"                                |
| 4           | 4    | 56632                 | 4x4 Post<br>Anchor Kit<br>(4x4-OPAK-LS) |
| 5           | 4    | 56675                 | 4" Post to<br>Beam (P2B-LS-<br>4)       |
| 6           | 3    | 56617                 | 2" Standard<br>Rafter Clip<br>(RC-LS-2) |