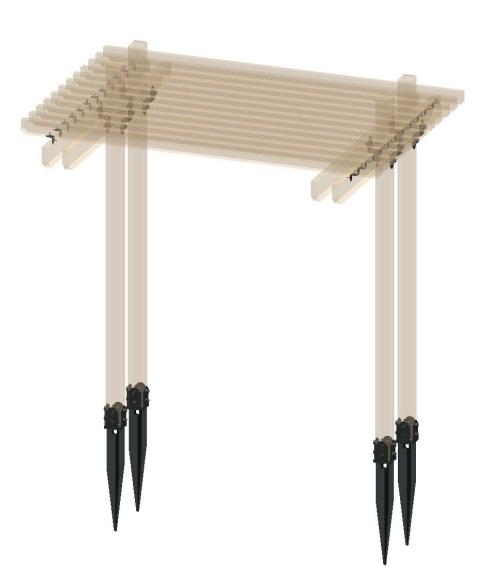

------------------------------------|
| 1           | 4    | 4x4<br>Cedar<br>Post  | 4x4x8'0"                                |
| 2           | 4    | 2x6<br>Cedar<br>Board | 2x6x6'0"                                |
| 3           | 12   | 2x4<br>Cedar<br>Board | 2x4x8'0"                                |
| 4           | 4    | 56632                 | 4x4 Post<br>Anchor Kit<br>(4x4-OPAK-LS) |
| 5           | 4    | 56675                 | 4" Post to<br>Beam (P2B-LS-<br>4)       |
| 6           | 3    | 56617                 | 2" Standard<br>Rafter Clip<br>(RC-LS-2) |

PART

### **Bill of Material-Design 2**

OZCO Project #120 - BBQ Arbor Cover













56617



56631





OZCO Project #120 - BBQ Arbor Cover



## 



### **Translucent-Design 1**

OZCO Project #120 - BBQ Arbor Cover







### **Translucent-Design 2**

OZCO Project #120 - BBQ Arbor Cover



### **Translucent-Design 3**

OZCO Project #120 - BBQ Arbor Cover