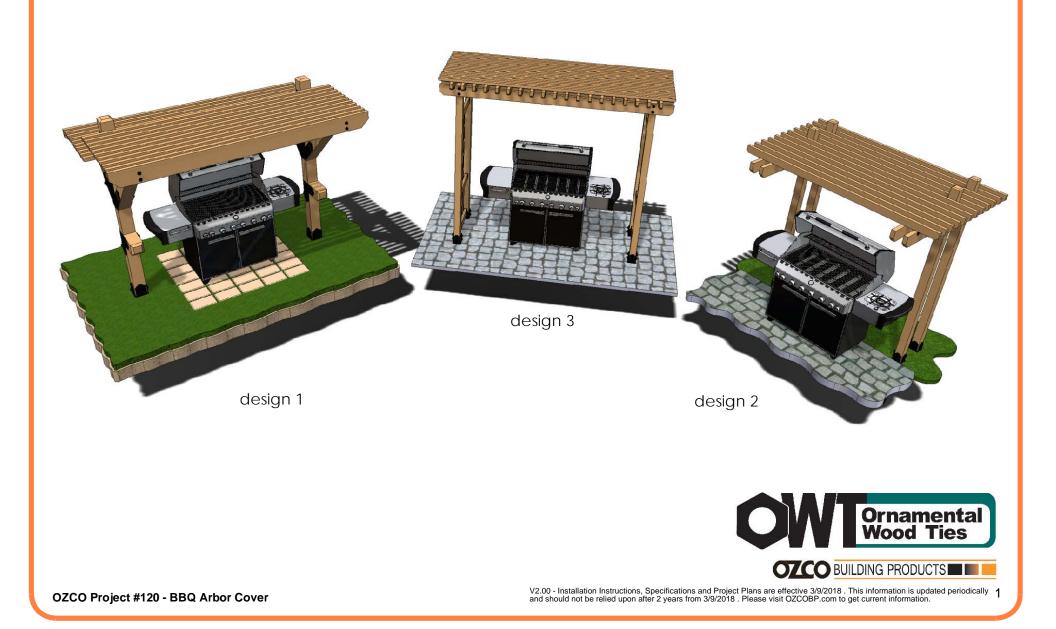

PURCHASE CONSTRUCT

DESIGN

### **OZCO Project #120 - BBQ Arbor Cover**

**ENJOY** 



## DESIGN

# PURCHASE CONSTRUCT

### **OZCO Project #120 - BBQ Arbor Cover**

**ENJOY** 





# PURCHASE CONSTRUCT

### **OZCO Project #120 - BBQ Arbor Cover**

**ENJOY** 



OZCO Project #120 - BBQ Arbor Cover

DESIGN











### **Bill of Material-Design 1**

OZCO Project #120 - BBQ Arbor Cover

| OW Ornament<br>Wood Ties | tal  |                                    |                                                                                   |
|--------------------------|------|------------------------------------|-----------------------------------------------------------------------------------|
|                          |      |                                    | DECODIDIION                                                                       |
| ITEM NO.