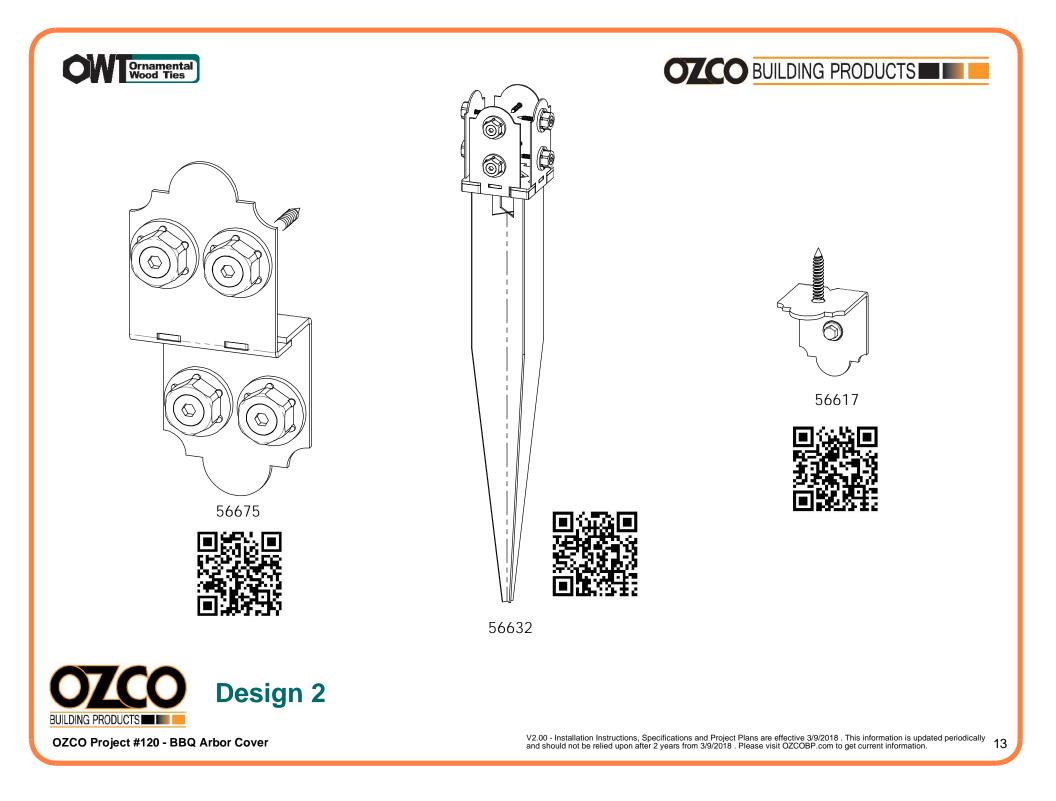

### **Bill of Material-Design 2**

OZCO Project #120 - BBQ Arbor Cover

56617

56631

OZCO Project #120 - BBQ Arbor Cover