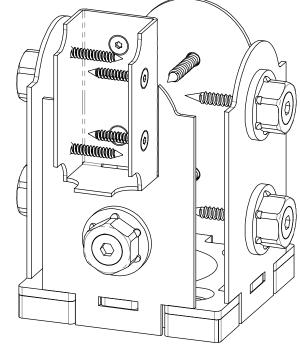

### **Bill of Material-Design 1**

OZCO Project #120 - BBQ Arbor Cover

| OW Ornament<br>Wood Ties | tal  |                                    |                                                                                   |
|--------------------------|------|------------------------------------|-----------------------------------------------------------------------------------|
|                          |      |                                    | DECODIDIION                                                                       |
| ITEM NO.                 | OŢY. | PART NUMBER                        | DESCRIPTION                                                                       |
|                          | 9    | 2x8 Cedar Board<br>2x2 Cedar Board | 2x8x10'0"                                                                         |
| 2                        |      | <u> </u>                           | 2x2x10'0"                                                                         |
| 3                        | 2    | 6x6 Cedar Post                     | 6x6x3'0"                                                                          |
| 4                        | 2    | 6x6 Cedar Post                     | 6x6x1'0"                                                                          |
| 5                        | 2    | <u>6x6 Cedar Post</u>              | 6x6x8'0"                                                                          |
| 6                        | 2    | <u>6x6 Cedar Post</u>              | 6x6x2'4"                                                                          |
| /                        | 2    | <u>6x6 Cedar Post</u>              | 6x6x4'0"                                                                          |
| 8                        | 2    | 6x6 Cedar Post                     | <u>6x6x3'6"</u>                                                                   |
| 9                        | 2    | 56633                              | 6x6 Post Anchor Kit<br>(6x6-OPAK-LS)<br>Flush Outside 90°                         |
| 10                       | 8    | 56614                              | Flush Outside 90°<br>(FO-90)                                                      |
|                          | 16   | 56611                              | (FO-90)<br>Truss Accent (TA-<br>LS)                                               |
|                          | 0.08 | 56625                              | Sćrew, OWT 1-3/4"                                                                 |
| 11                       | 1    | 56627                              | (45mm) Timber<br>Screw, OWT 3-3/4"<br>(95mm) Timber<br>with HCN<br>1 1/2" Hex Cap |
|                          | 1    | 56621                              | 1 1/2" Hex Cap<br>Nut (HCN)                                                       |
| 12                       | 1    | 56615                              | Flush Inside 90                                                                   |
|                          | 2    | 56611                              | Truss Accent (TA-<br>LS)                                                          |
|                          | 0.08 | 56625                              | Sćrew, OWT 1-3/4"                                                                 |
| 13                       | 2    | 56616                              | (45mm) Timber<br>Flush Inside 45 (FI-<br>45)                                      |
|                          | 4    | 56611                              | Trúss Accent (TA-                                                                 |
|                          | 0.08 | 56625                              | Screw, OWT 1-3/4"<br>(45mm) Timber<br>Truss Base Fan 3                            |
| 14                       | 4    | 56646                              | Truss Báse Fan 3<br>Point (TBF-3-PT)                                              |
|                          | 6    | 56611                              | Point (TBF-3-PT)<br>Truss Accent (TA-<br>LS)                                      |
|                          | 0.08 | 56625                              | Screw, OWT 1-3/4"<br>(45mm) Timber                                                |
| 15                       | 10   | 2x2 Cedar Board                    | 2x2x7'6"                                                                          |