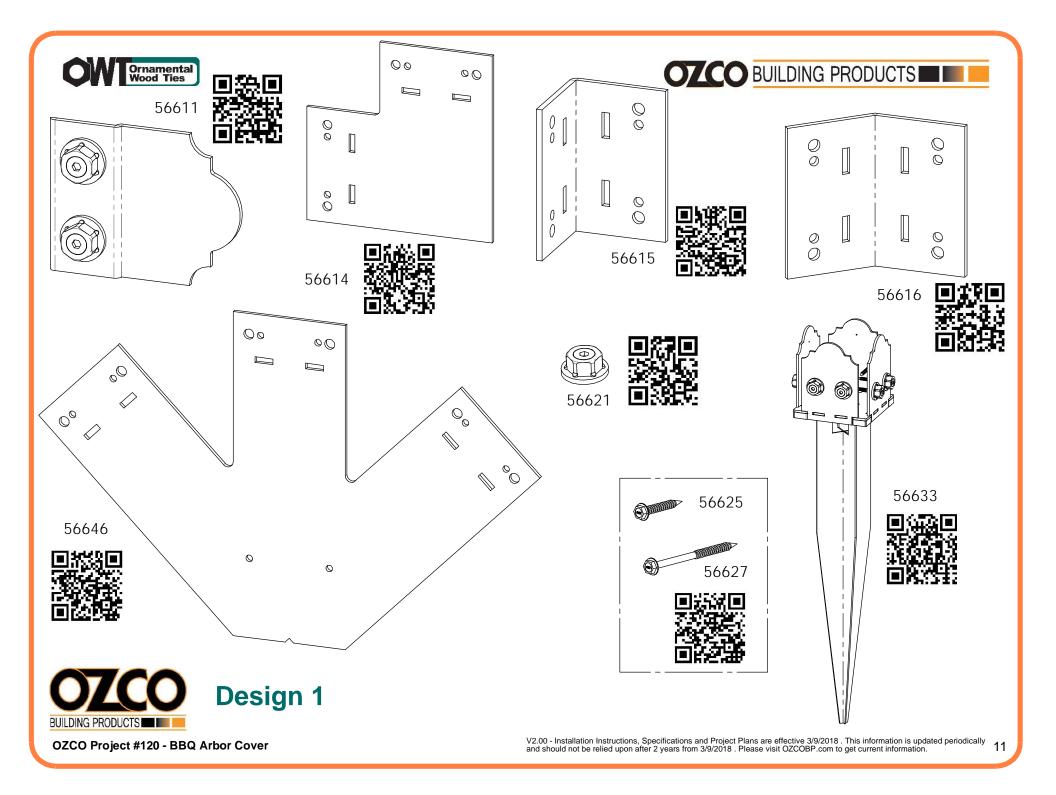

### **Bill of Material-Design 1**

OZCO Project #120 - BBQ Arbor Cover

| OW Ornament<br>Wood Ties | tal  |                                    |                                                                                   |
|--------------------------|------|------------------------------------|-----------------------------------------------------------------------------------|
|                          |      |                                    | DECODIDIION                                                                       |
| ITEM NO.                 | OŢY. | PART NUMBER                        | DESCRIPTION                                                                       |
|                          | 9    | 2x8 Cedar Board<br>2x2 Cedar Board | 2x8x10'0"                                                                         |
| 2                        |      | <u> </u>                           | 2x2x10'0"                                                                         |
| 3                        | 2    | 6x6 Cedar Post                     | 6x6x3'0"                                                                          |
| 4                        | 2    | 6x6 Cedar Post                     | 6x6x1'0"                                                                          |
| 5                        | 2    | <u>6x6 Cedar Post</u>              | 6x6x8'0"                                                                          |
| 6                        | 2    | <u>6x6 Cedar Post</u>              | 6x6x2'4"                                                                          |
| /                        | 2    | <u>6x6 Cedar Post</u>              | 6x6x4'0"                                                                          |
| 8                        | 2    | 6x6 Cedar Post                     | <u>6x6x3'6"</u>                                                                   |
| 9                        | 2    | 56633                              | 6x6 Post Anchor Kit<br>(6x6-OPAK-LS)<br>Flush Outside 90°                         |
| 10                       | 8    | 56614                              | Flush Outside 90°<br>(FO-90)                                                      |
|                          | 16   | 56611                              | (FO-90)<br>Truss Accent (TA-<br>LS)                                               |
|                          | 0.08 | 56625                              | Sćrew, OWT 1-3/4"                                                                 |
| 11                       | 1    | 56627                              | (45mm) Timber<br>Screw, OWT 3-3/4"<br>(95mm) Timber<br>with HCN<br>1 1/2" Hex Cap |
|                          | 1    | 56621                              | 1 1/2" Hex Cap<br>Nut (HCN)                                                       |
| 12                       | 1    | 56615                              | Flush Inside 90                                                                   |
|                          | 2    | 56611                              | Truss Accent (TA-<br>LS)                                                          |
|                          | 0.08 | 56625                              | Sćrew, OWT 1-3/4"                                                                 |
| 13                       | 2    | 56616                              | (45mm) Timber<br>Flush Inside 45 (FI-<br>45)                                      |
|                          | 4    | 56611                              | Trúss Accent (TA-                                                                 |
|                          | 0.08 | 56625                              | Screw, OWT 1-3/4"<br>(45mm) Timber<br>Truss Base Fan 3                            |
| 14                       | 4    | 56646                              | Truss Báse Fan 3<br>Point (TBF-3-PT)                                              |
|                          | 6    | 56611                              | Point (TBF-3-PT)<br>Truss Accent (TA-<br>LS)                                      |
|                          | 0.08 | 56625                              | Screw, OWT 1-3/4"<br>(45mm) Timber                                                |
| 15                       | 10   | 2x2 Cedar Board                    | 2x2x7'6"                                                                          |