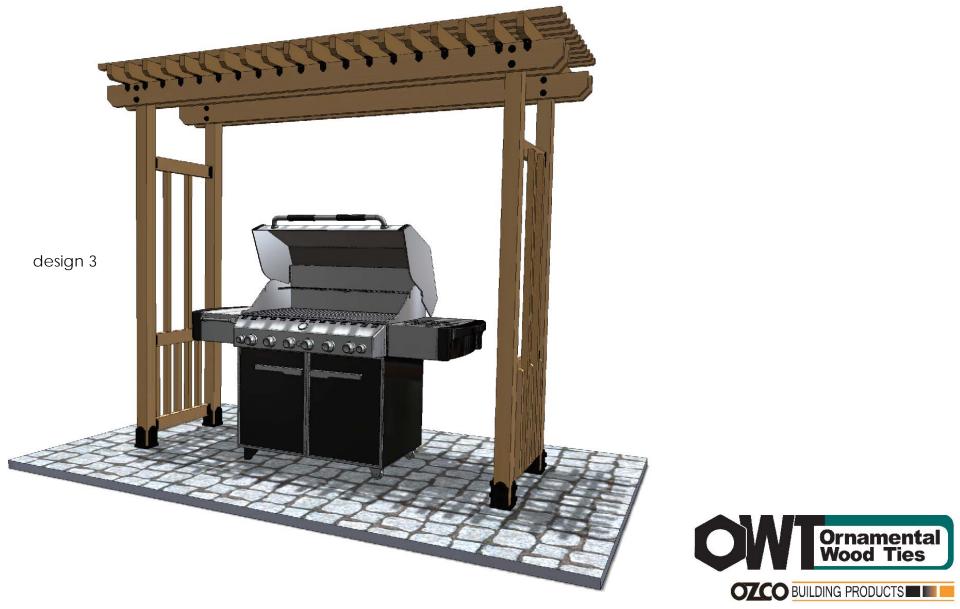

### **OZCO Project #120 - BBQ Arbor Cover**

**ENJOY** 

OZCO Project #120 - BBQ Arbor Cover

DESIGN