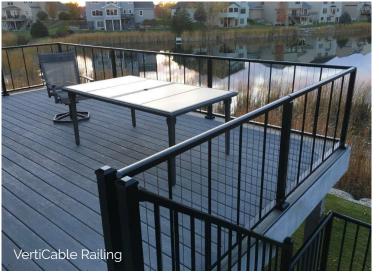

## Westbury VertiCable Railing

- Sleek, unique cable railing look
- Comes with cables pre-installed for easy installation
- Fascia mount option to maximize deck space
- Crossover post option for continuous top rail
- Coordinating gate & handrail available