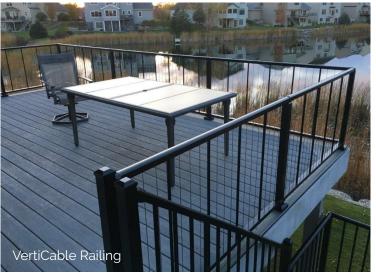

## Westbury VertiCable Railing

- Sleek, unique cable railing look
- Comes with cables pre-installed for easy installation
- Fascia mount option to maximize deck space
- Crossover post option for continuous top rail
- Coordinating gate & handrail available