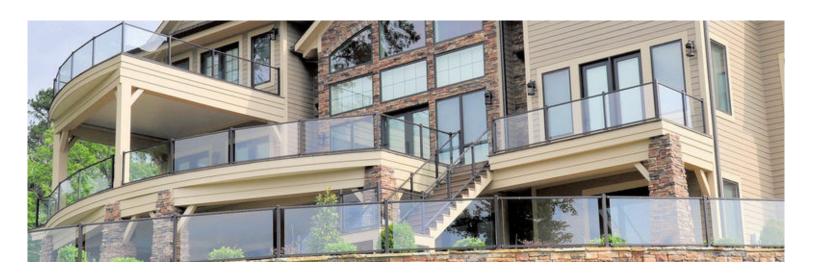

#### Westbury Veranda Glass Railing

- Sparkling, luxury railing option
- Best view possible with clean, modern glass panels
- Fascia mount option to maximize deck space
- Crossover post option for continuous top rail
- Coordinating gate & handrail available