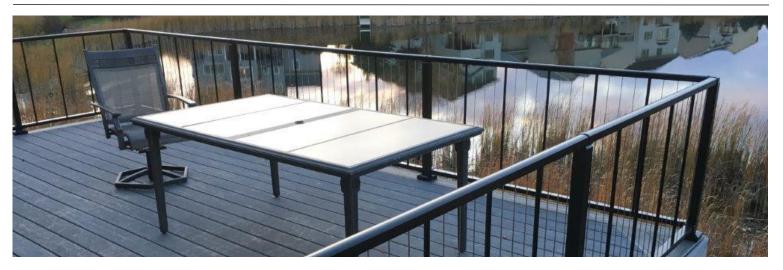

## Westbury VertiCable Railing

- Sleek, unique cable railing look
- Comes with cables pre-installed for easy installation
- Fascia mount option to maximize deck space
- Crossover post option for continuous top rail
- Coordinating gate & handrail available