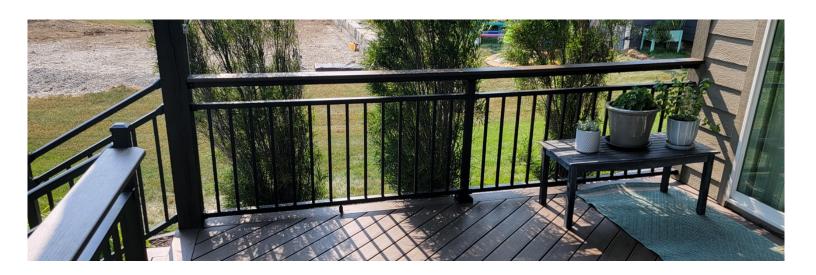

#### Westbury Tuscany Aluminum Railing

- Clean, contemporary look
- Fascia mount option to maximize deck space
- Crossover post option for continuous top rail
- Coordinating gate & handrail available