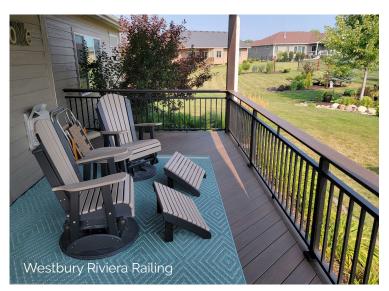

#### Westbury Riviera Aluminum Railing

- Unique, open mid-rail for wider view
- Fascia mount option to maximize deck space
- Crossover post option for continuous top rail
- Coordinating gate & handrail available