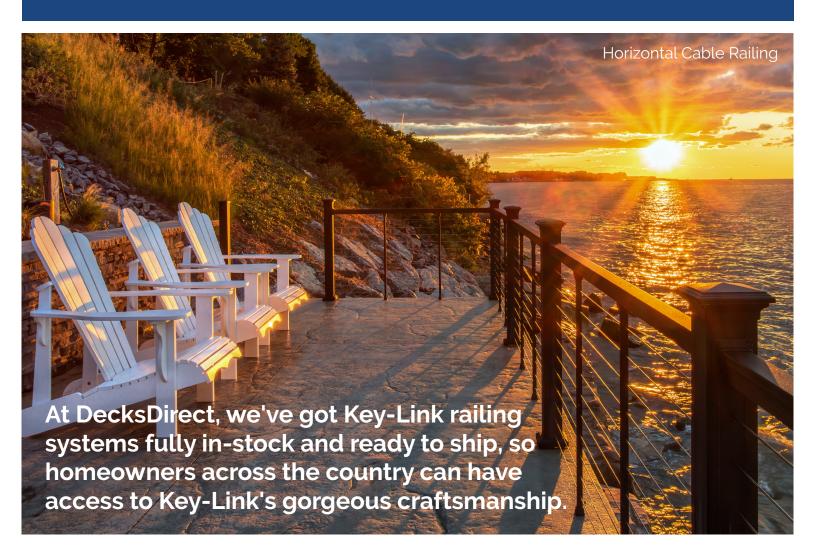

# Key-Link Horizontal Cable Railing

- Brilliant deck views through sweeping horizontal lines
- Timeless style
- No bottom rail for minimal view obstruction