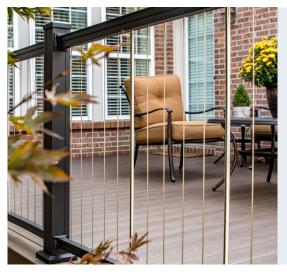

# Key-Link Vertical Cable Railing

- Cost-effective cable railing option
- Modern, industrial style
- · Cable comes pre-installed between rails