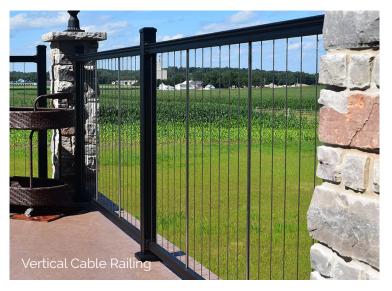

# Key-Link Vertical Cable Railing

- Cost-effective cable railing option
- Modern, industrial style
- · Cable comes pre-installed between rails