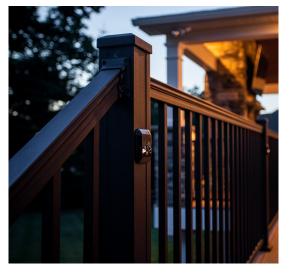

#### Intricate Craftsman Details

Key-Link's quality craftsmanship shines through in the intricate detail of the distinctive American Series top railing. Create a gorgeous, one-of-a-kind space with the rich detail of Key-Link design.