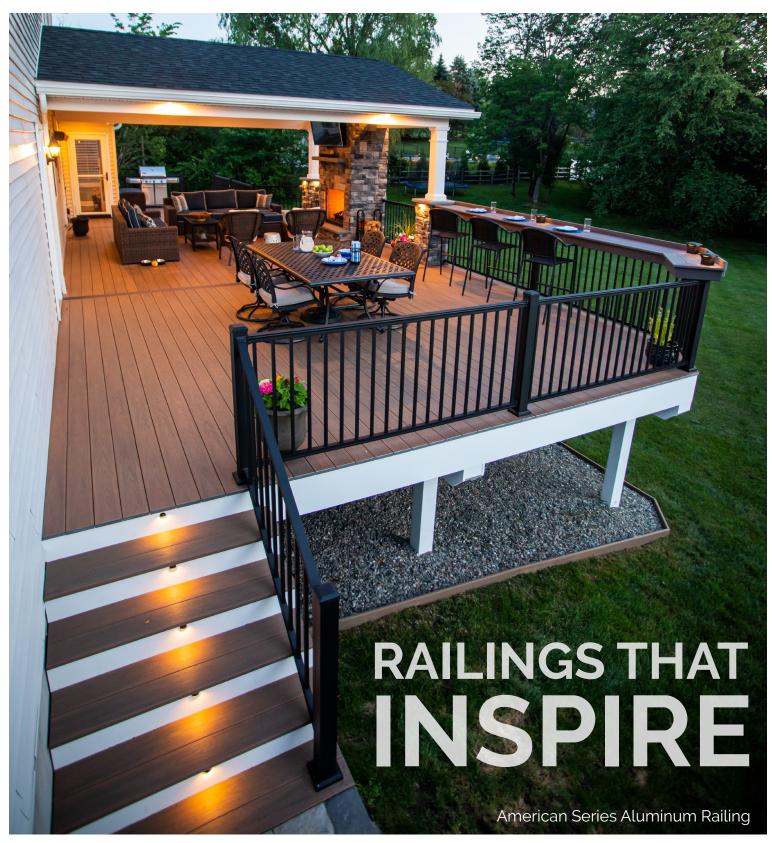

#### Intricate Craftsman Details

Key-Link's quality craftsmanship shines through in the intricate detail of the distinctive American Series top railing. Create a gorgeous, one-of-a-kind space with the rich detail of Key-Link design.

### Key-Link American Series Aluminum Railing

- Gorgeous, detailed top rail and posts
- Modern, craftsman style
- Sleek aluminum balusters

Real People, Real Service We are to help

Completely Fast
Get what you need quickly