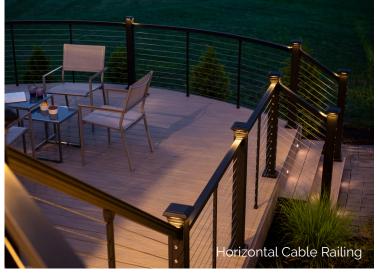

# Key-Link Horizontal Cable Railing

- Brilliant deck views through sweeping horizontal lines
- Timeless style
- No bottom rail for minimal view obstruction