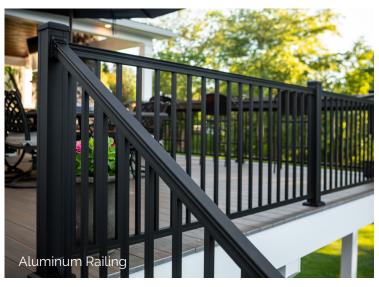

### Key-Link American Series Aluminum Railing

- Gorgeous, detailed top rail and posts
- Modern, craftsman style
- Sleek aluminum balusters

Real People, Real Service We are to help

Completely Fast
Get what you need quickly