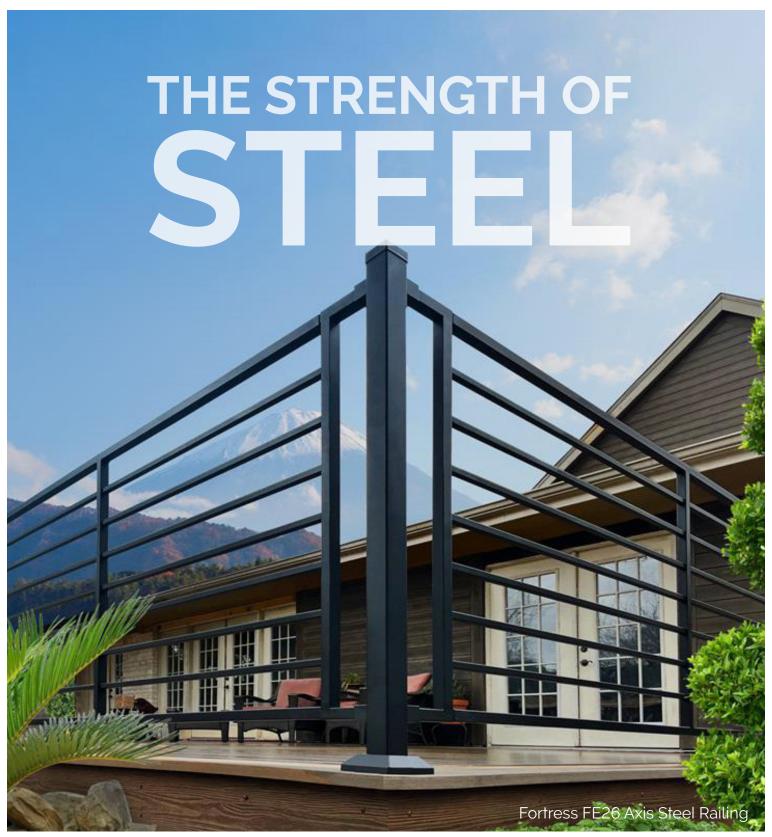

#### Fortress FE26 Axis Steel Railing

- Easy installation and no rattle with pre-welded panels
- Unique horizontal baluster look
- Fascia mount option
- Drink rail option
- Coordinating gate & handrail options
- Textured Black Sand finish