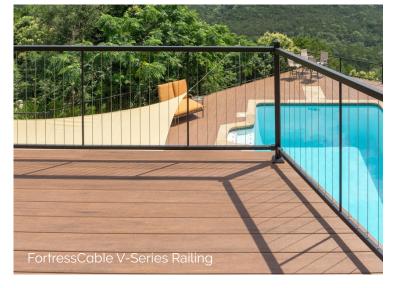

#### FortressCable V-Series Railing

- · Vertical cable runs blend into the view beyond
- Fascia mount option
- · Drink rail option
- Coordinating gate & handrail options
- · Textured Black Sand finish

Real People, Real Service We are to help