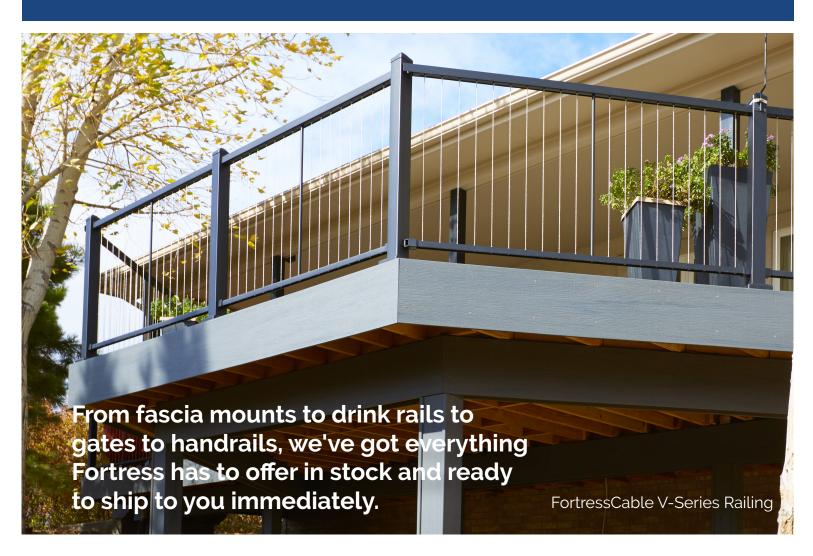

#### FortressCable V-Series Railing

- · Vertical cable runs blend into the view beyond
- Fascia mount option
- · Drink rail option
- Coordinating gate & handrail options
- · Textured Black Sand finish

Real People, Real Service We are to help