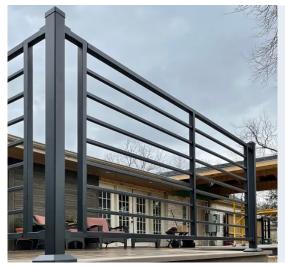

#### Fortress FE26 Axis Steel Railing

- Easy installation and no rattle with pre-welded panels
- Unique horizontal baluster look
- Fascia mount option
- Drink rail option
- Coordinating gate & handrail options
- Textured Black Sand finish