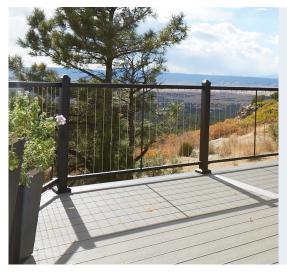

#### FortressCable H-Series Railing

- Horizontal cable runs expand your view
- Fascia mount option
- Drink rail option
- Coordinating gate & handrail options
- Textured Black Sand finish