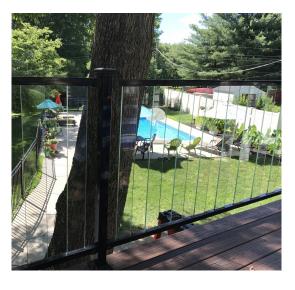

#### FortressCable V-Series Railing

- · Vertical cable runs blend into the view beyond
- Fascia mount option
- · Drink rail option
- Coordinating gate & handrail options
- · Textured Black Sand finish

Real People, Real Service We are to help