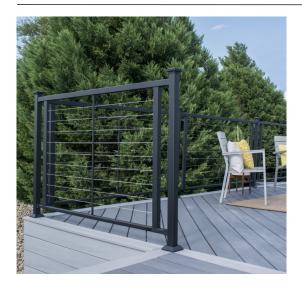

#### Fortress FE26 Axis Steel Railing

- Easy installation and no rattle with pre-welded panels
- Unique horizontal baluster look
- Fascia mount option
- Drink rail option
- Coordinating gate & handrail options
- Textured Black Sand finish