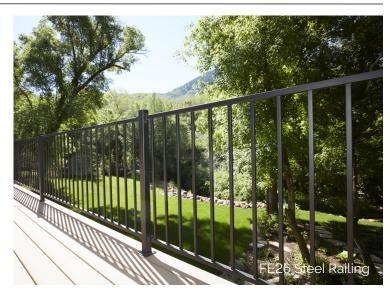

#### Fortress FE26 Steel Railing

- Easiest installation possible: pre-welded panels & pre-attached post brackets
- Clean, thin lines
- Fascia mount option
- Drink rail option
- Coordinating gate & handrail options
- 3 color options: Antique Bronze, Black Sand, Gloss Black