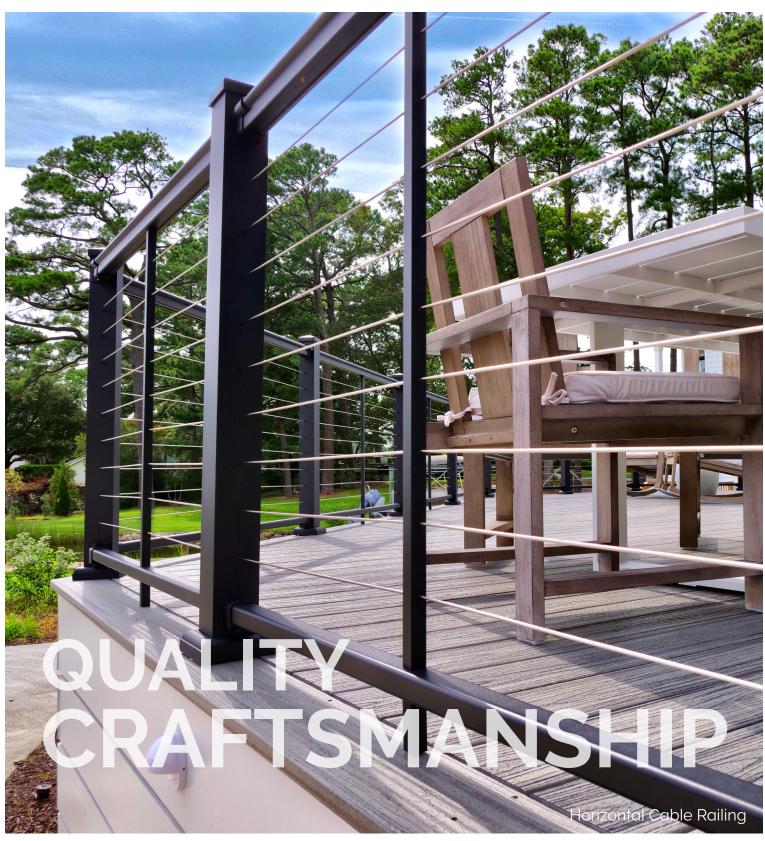

## Quality-Crafted Railings

AFCO railings are thoughtfully and meticulously designed using premium-quality powder-coated aluminum. Their quality craftsmanship shines through in timeless railings that add structure and style to any deck.

#### **AFCO Horizontal Cable Railing**

- Modern, view-focused spin on classic AFCO railing style
- Thin, polished cable runs open up your view and disappear into the background
- 2 top rail shapes: Traditional Pro or Modern Flat Top