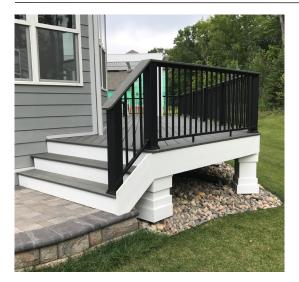

#### **AFCO Aluminum Railing**

- Timeless blend of traditional shapes & modern materials that never goes out of style
- Sold in 4-, 6-, 8-, and 10-foot sections to minimize wasted material
- Easy to plan & install with straightforward railing kits
- 2 top rail shapes: Traditional Pro or Modern Flat Top