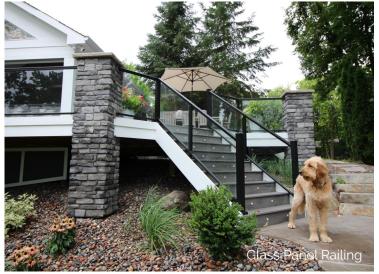

## **AFCO Full Glass Panel Railing**

- Luxury deck railing look
- Maximizes deck view
- 2 top rail shapes: Traditional Pro or Modern Flat Top

Real People, Real Service We are to help

**Completely Fast**Get what you need quickly