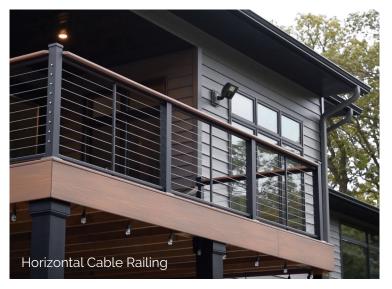

#### **AFCO Horizontal Cable Railing**

- Modern, view-focused spin on classic AFCO railing style
- Thin, polished cable runs open up your view and disappear into the background
- 2 top rail shapes: Traditional Pro or Modern Flat Top