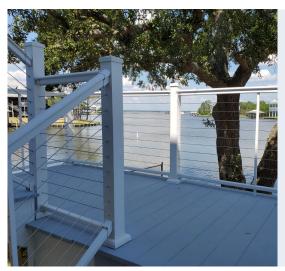

#### **AFCO Horizontal Cable Railing**

- Modern, view-focused spin on classic AFCO railing style
- Thin, polished cable runs open up your view and disappear into the background
- 2 top rail shapes: Traditional Pro or Modern Flat Top