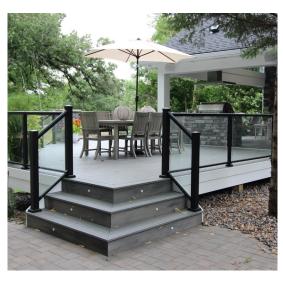

## **AFCO Full Glass Panel Railing**

- Luxury deck railing look
- Maximizes deck view
- 2 top rail shapes: Traditional Pro or Modern Flat Top

Real People, Real Service We are to help

**Completely Fast**Get what you need quickly