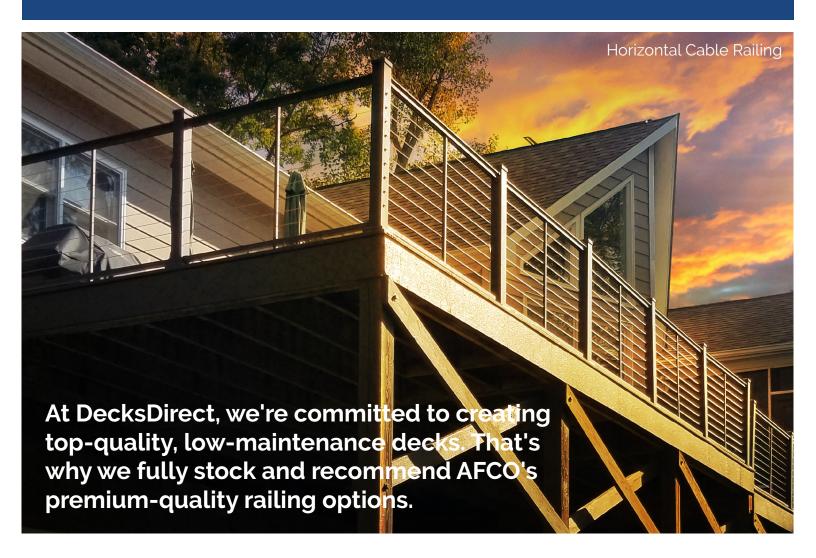

#### **AFCO Horizontal Cable Railing**

- Modern, view-focused spin on classic AFCO railing style
- Thin, polished cable runs open up your view and disappear into the background
- 2 top rail shapes: Traditional Pro or Modern Flat Top