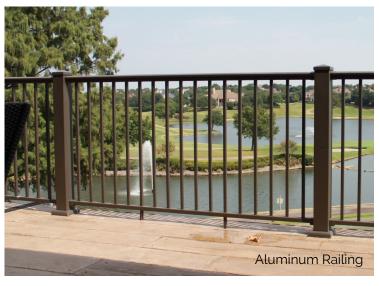

#### **AFCO Aluminum Railing**

- Timeless blend of traditional shapes & modern materials that never goes out of style
- Sold in 4-, 6-, 8-, and 10-foot sections to minimize wasted material
- Easy to plan & install with straightforward railing kits
- 2 top rail shapes: Traditional Pro or Modern Flat Top