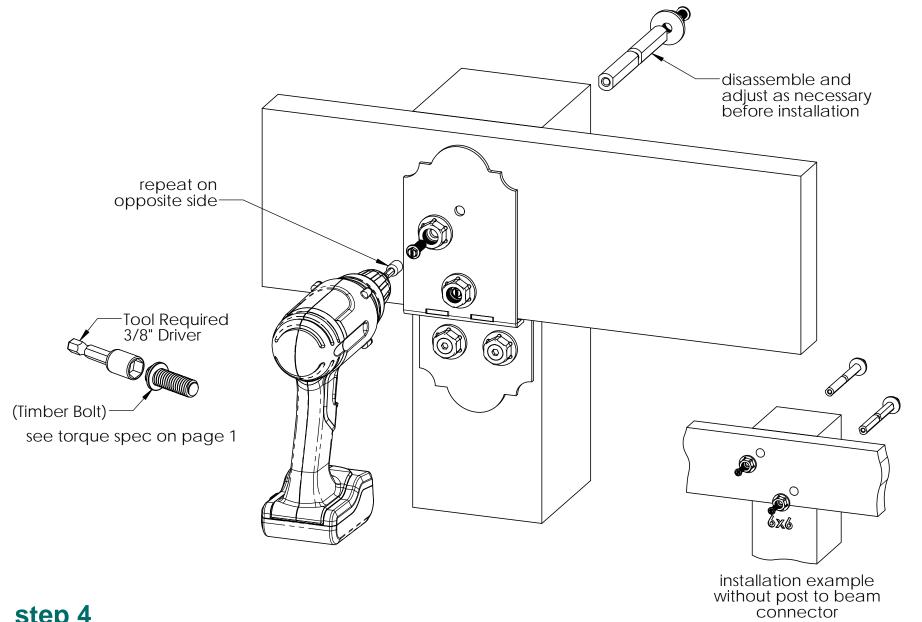

#### Installation

- Drill  $\emptyset$ 3/4" thru hole
- Remove HCN cap, HCN & Timber Bolt Screw Adjust width of Timber Bolt by turning connectors Insert into thru hole
- Reinstall cap, HCN & Timber Bolt Screw

current and subsequent pages will illustrate these steps

2 Beam Installation shown
Drill holes as level as possible to ensure straight path to align with hole from opposite side