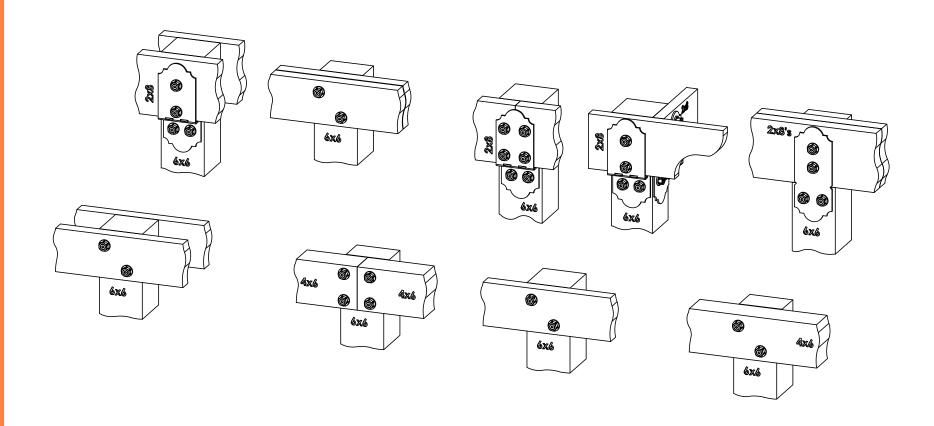

| 56650       |
| 8.25-10"                     | 56651       |
| 10.25-12"                    | 56652       |

- Timber Bolts are usable .25" past documented range, however use table for best selection
- Timber Bolts can accomodate 2 #56680 washers in MAX range
- Recommended MAX tightening torque: 10in/lbs
- Width range tolerance: +.25"/-.0 Timber Bolts with 2 connectors:
- custom widths are possible when eliminating 1 connector & stud







Installation Instructions, .75 OWT Thru-Bolt **Timber Fasteners** 

V2.00 - Installation Instructions, Specifications and Project Plans are effective 4/21/2016. This information is updated periodically and should not be relied upon after 2 years from 4/21/2016. Please visit OZCOBP.com to get current information.

connectors







### **Applications**









## **Applications**







## **Applications**









# Suggested Tools (others may be required)





#### Installation

- Drill  $\emptyset$ 3/4" thru hole
- Remove HCN cap, HCN & Timber Bolt Screw Adjust width of Timber Bolt by turning connectors Insert into thru hole
- Reinstall cap, HCN & Timber Bolt Screw

current and subsequent pages will illustrate these steps

















2 Beam Installation shown
Drill holes as level as possible to ensure straight path to align with hole from opposite side





### step 3 supplement

Installation Instructions, .75 OWT Thru-Bolt Timber Fasteners

V2.00 - Installation Instructions, Specifications and Project Plans are effective 4/21/2016 . This information is updated periodically and should not be relied upon af