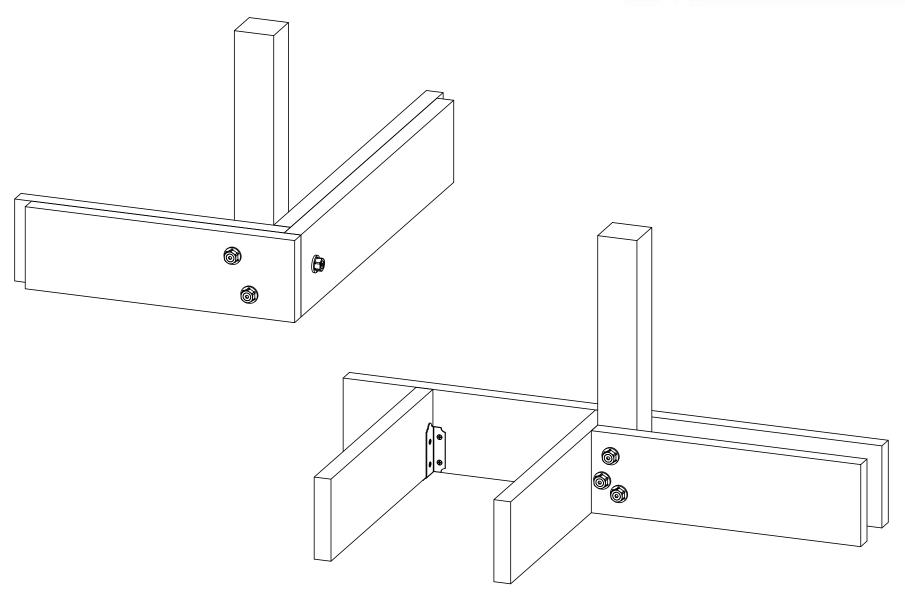

|
| 8.25-10"                     | 56651       |
| 10.25-12"                    | 56652       |

- Timber Bolts are usable .25" past documented range, however use table for best selection
- Timber Bolts can accomodate 2 #56680 washers in MAX range
- Recommended MAX tightening torque: 10in/lbs
- Width range tolerance: +.25"/-.0 Timber Bolts with 2 connectors:
- custom widths are possible when eliminating 1 connector & stud







Installation Instructions, .75 OWT Thru-Bolt **Timber Fasteners** 

V2.00 - Installation Instructions, Specifications and Project Plans are effective 4/21/2016. This information is updated periodically and should not be relied upon after 2 years from 4/21/2016. Please visit OZCOBP.com to get current information.

connectors







### **Applications**









## **Applications**







## **Applications**









# Suggested Tools (others may be required)





#### Installation

- Drill  $\emptyset$ 3/4" thru hole
- Remove HCN cap, HCN & Timber Bolt Screw Adjust width of Timber Bolt by turning connectors Insert into thru hole
- Reinstall cap, HCN & Timber Bolt Screw

current and subsequent pages will illustrate these steps

















2 Beam Installation shown
Drill holes as level as possible to ensure straight path to align with hole from opposite side





### step 3 supplement

Installation Instructions, .75 OWT Thru-Bolt Timber Fasteners

V2.00 - Installation Instructions, Specifications and Project Plans are effective 4/21/2016 . This information is updated periodically and should not be relied upon after 2 years from 4/21/2016 . P