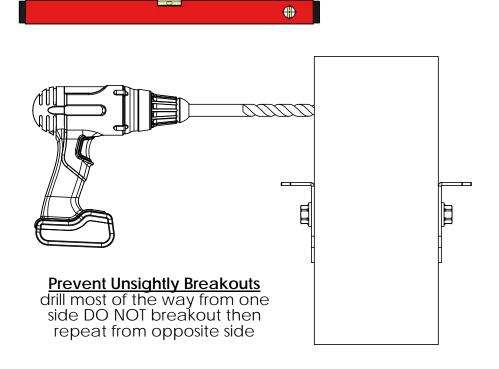

current and subsequent pages will illustrate these steps

2 Beam Installation shown
Drill holes as level as possible to ensure straight path to align with hole from opposite side