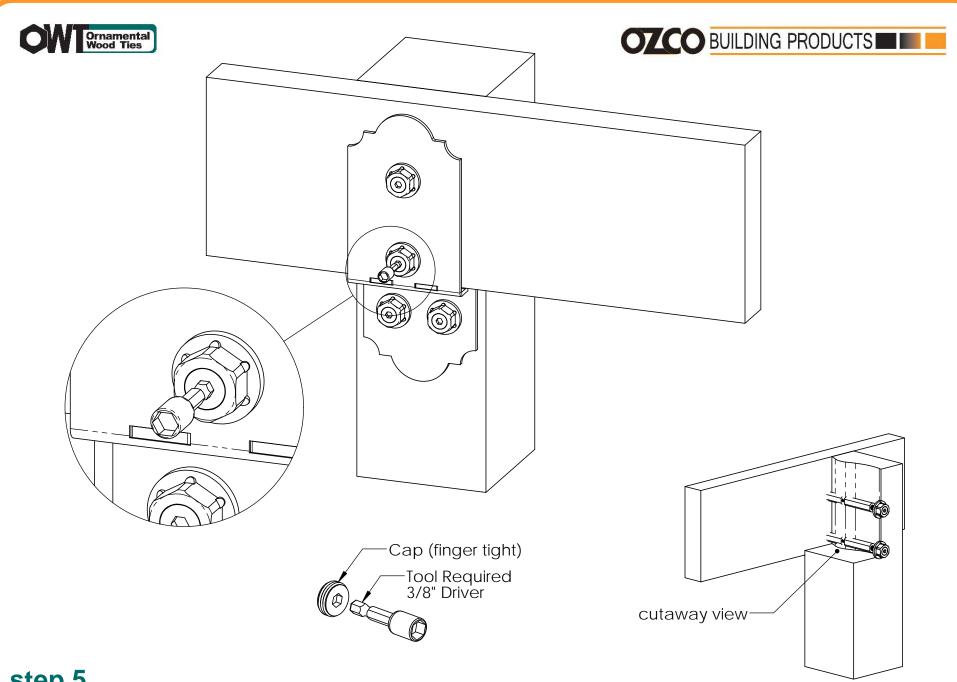

#### Installation

- Drill  $\emptyset$ 3/4" thru hole
- Remove HCN cap, HCN & Timber Bolt Screw Adjust width of Timber Bolt by turning connectors Insert into thru hole
- Reinstall cap, HCN & Timber Bolt Screw