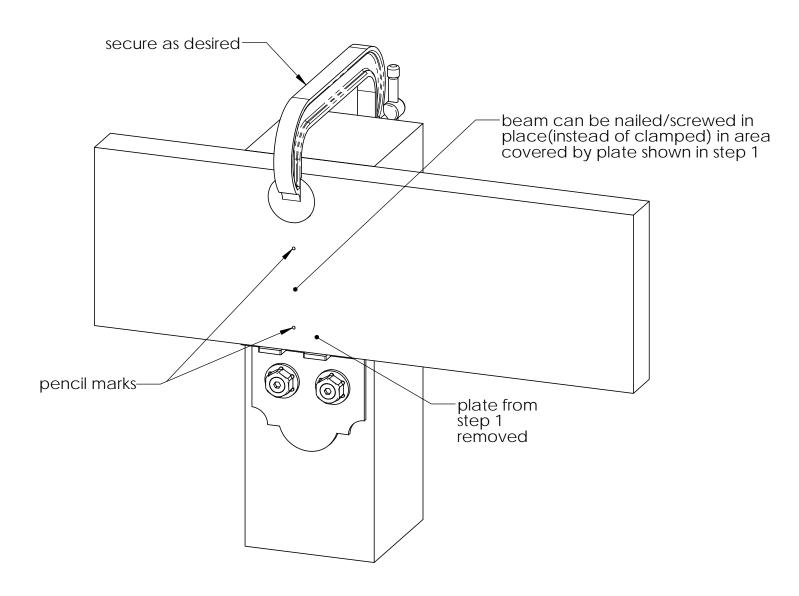

### step 3 supplement

Installation Instructions, .75 OWT Thru-Bolt Timber Fasteners

V2.00 - Installation Instructions, Specifications and Project Plans are effective 4/21/2016 . This information is updated periodically and should not be relied upon after 2 years from 4/21/2016 . Please visit OZCOBP.com to get current information.

### OZCO BUILDING PRODUCTS

step 4