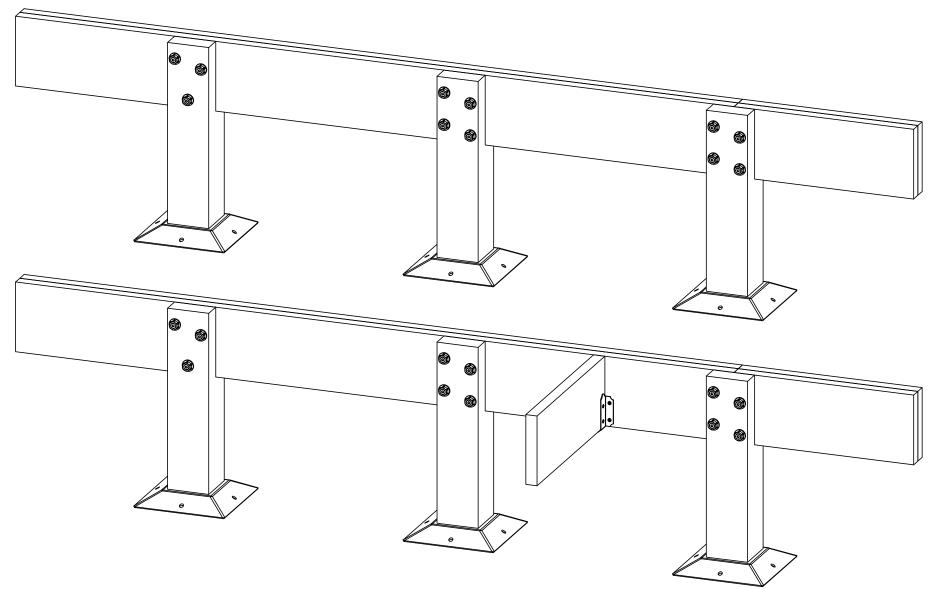

| 56651       |
| 10.25-12"                    | 56652       |

- Timber Bolts are usable .25" past documented range, however use table for best selection
- Timber Bolts can accomodate 2 #56680 washers in MAX range
- Recommended MAX tightening torque: 10in/lbs
- Width range tolerance: +.25"/-.0 Timber Bolts with 2 connectors:
- custom widths are possible when eliminating 1 connector & stud







Installation Instructions, .75 OWT Thru-Bolt **Timber Fasteners** 

V2.00 - Installation Instructions, Specifications and Project Plans are effective 4/21/2016. This information is updated periodically and should not be relied upon after 2 years from 4/21/2016. Please visit OZCOBP.com to get current information.

connectors







### **Applications**









## **Applications**







## **Applications**









# Suggested Tools (others may be required)





#### Installation

- Drill  $\emptyset$ 3/4" thru hole
- Remove HCN cap, HCN & Timber Bolt Screw Adjust width of Timber Bolt by turning connectors Insert into thru hole
- Reinstall cap, HCN & Timber Bolt Screw

current and subsequent pages will illustrate these steps

















2 Beam Installation shown
Drill holes as level as possible to ensure straight path to align with hole from opposite side





### step 3 supplement

Installation Instructions, .75 OWT Thru-Bolt Timber Fasteners

V2.00 - Installation Instructions, Specifications and Project Plans are effective 4/21/2016 . This information is updated periodically and should not be relied upon after 2 years from 4/21/2016 . Please visit OZCOBP.com to g