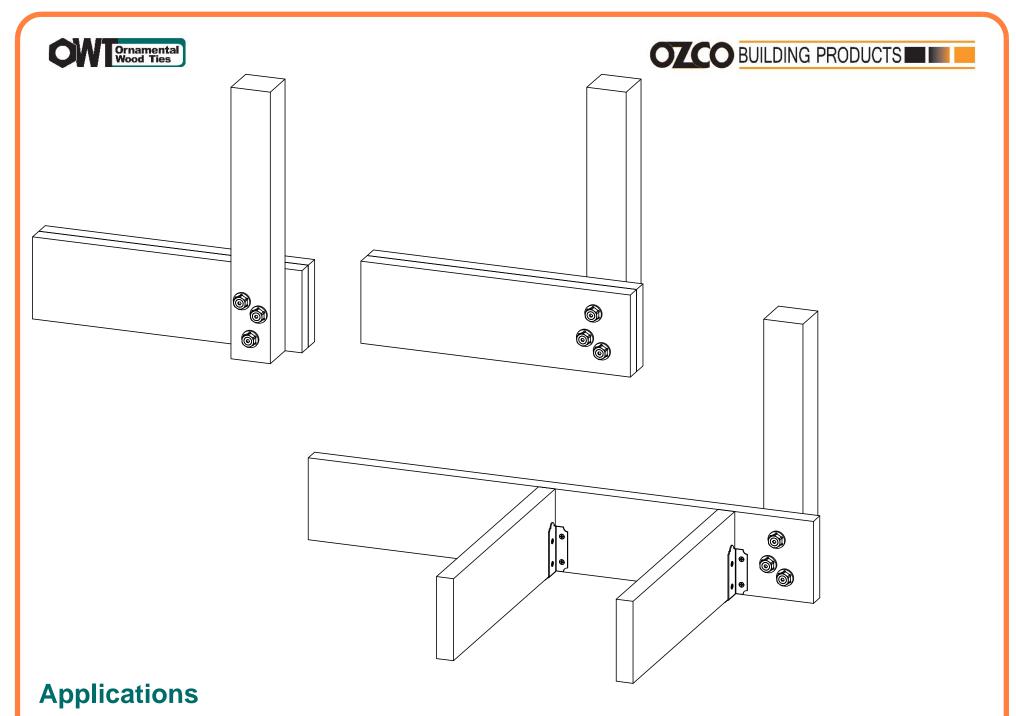

56650       |
| 8.25-10"                     | 56651       |
| 10.25-12"                    | 56652       |

- Timber Bolts are usable .25" past documented range, however use table for best selection
- Timber Bolts can accomodate 2 #56680 washers in MAX range
- Recommended MAX tightening torque: 10in/lbs
- Width range tolerance: +.25"/-.0 Timber Bolts with 2 connectors:
- custom widths are possible when eliminating 1 connector & stud







Installation Instructions, .75 OWT Thru-Bolt **Timber Fasteners** 

V2.00 - Installation Instructions, Specifications and Project Plans are effective 4/21/2016. This information is updated periodically and should not be relied upon after 2 years from 4/21/2016. Please visit OZCOBP.com to get current information.

connectors







### **Applications**









## **Applications**







## **Applications**









# Suggested Tools (others may be required)





#### Installation

- Drill  $\emptyset$ 3/4" thru hole
- Remove HCN cap, HCN & Timber Bolt Screw Adjust width of Timber Bolt by turning connectors Insert into thru hole
- Reinstall cap, HCN & Timber Bolt Screw

current and subsequent pages will illustrate these steps

















2 Beam Installation shown
Drill holes as level as possible to ensure straight path to align with hole from opposite side





### step 3 supplement

Installation Instructions, .75 OWT Thru-Bolt Timber Fasteners

V2.00 - Installation Instructions, Specifications and Project Plans are effective 4/21/2016 . This information is updated periodically and should not be relied upon after 2 years from 4/21/20