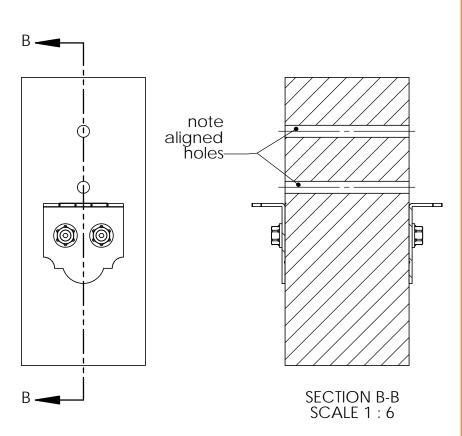

current and subsequent pages will illustrate these steps

2 Beam Installation shown
Drill holes as level as possible to ensure straight path to align with hole from opposite side