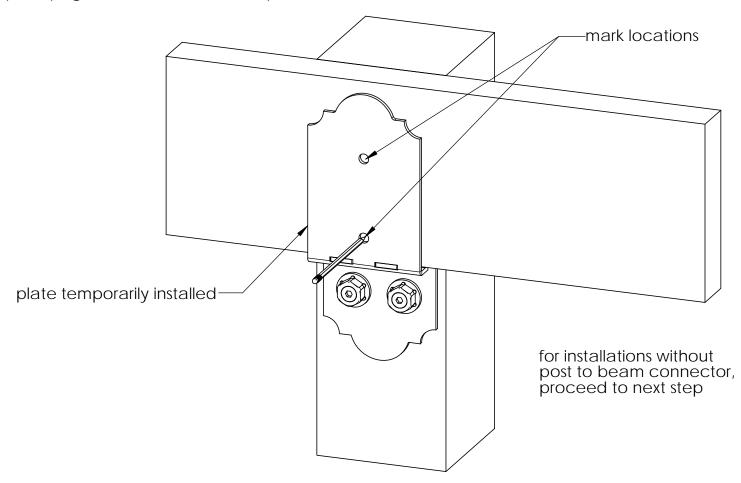

current and subsequent pages will illustrate these steps

2 Beam Installation shown
Drill holes as level as possible to ensure straight path to align with hole from opposite side