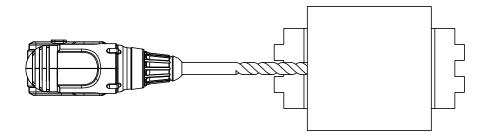

#### Installation

- Drill  $\emptyset$ 3/4" thru hole
- Remove HCN cap, HCN & Timber Bolt Screw Adjust width of Timber Bolt by turning connectors Insert into thru hole
- Reinstall cap, HCN & Timber Bolt Screw

current and subsequent pages will illustrate these steps

2 Beam Installation shown
Drill holes as level as possible to ensure straight path to align with hole from opposite side