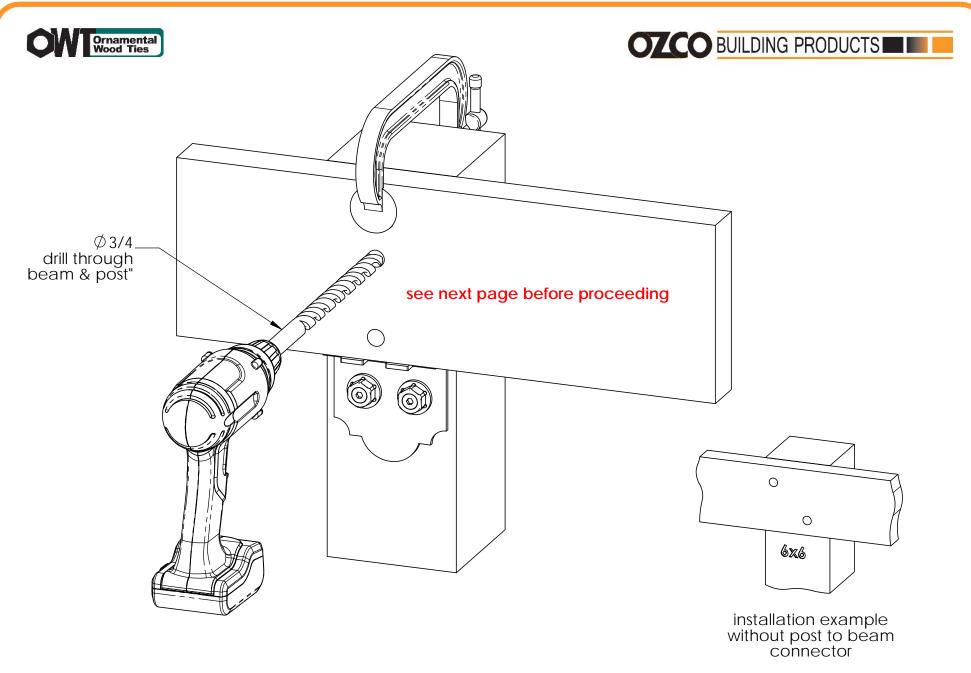

#### Installation

- Drill  $\emptyset$ 3/4" thru hole
- Remove HCN cap, HCN & Timber Bolt Screw Adjust width of Timber Bolt by turning connectors Insert into thru hole
- Reinstall cap, HCN & Timber Bolt Screw

current and subsequent pages will illustrate these steps

2 Beam Installation shown
Drill holes as level as possible to ensure straight path to align with hole from opposite side