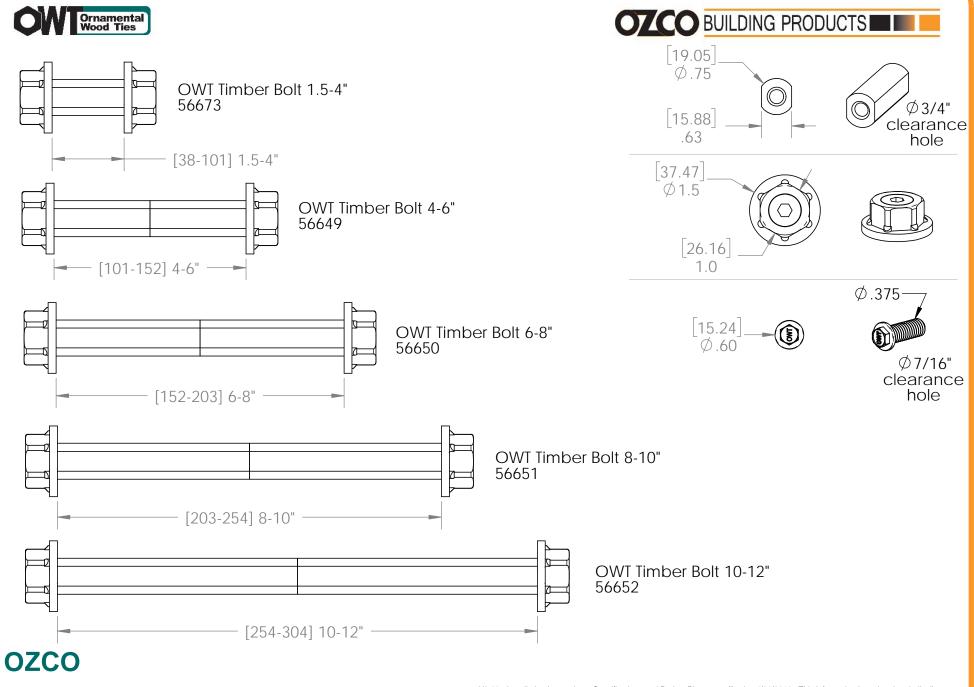

Timber Bolts may be installed as a standalone fastener or with many OZCO connector options

for lighter duty applications, see 1/2" OWT Thru-Bolt Timber Fasteners

| Optimum Size Selection Table |             |
|------------------------------|-------------|
| width range                  | Timber Bolt |
| 1.5-4"                       | 56673       |
| 4.25-6"                      | 56649       |
| 6.25-8"                      | 56650       |
| 8.25-10"                     | 56651       |
| 10.25-12"                    | 56652       |

- Timber Bolts are usable .25" past documented range, however use table for best selection
- Timber Bolts can accomodate 2 #56680 washers in MAX range
- Recommended MAX tightening torque: 10in/lbs
- Width range tolerance: +.25"/-.0 Timber Bolts with 2 connectors:
- custom widths are possible when eliminating 1 connector & stud

compare to carriage bolts

optional Washer (#56680) for additional holding power

tightens from the inside

How does it work?

excess threads are concealed

no exposed dangerous edges 5 width ranges to choose from